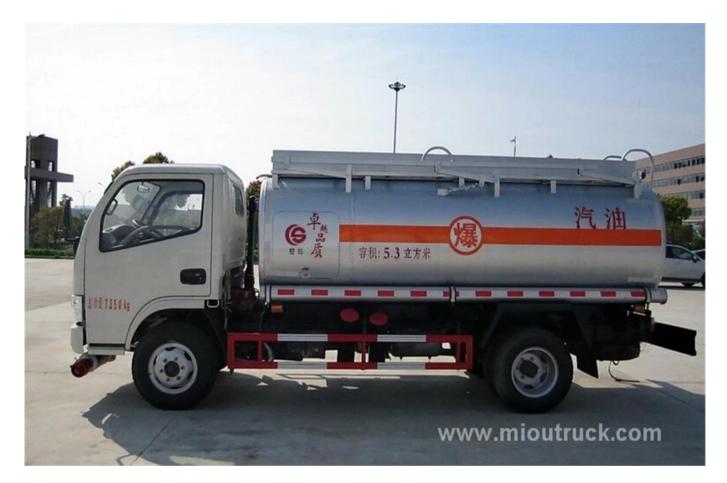

## **Product Details**

Condition:New Drive Wheel:4x2 Fuel Type:Diesel Feature:Oil Tanker Truck Max Speed:80km/h Cab Seats:2/3 Transmission Type:Manual Horsepower:<150hp Brand Name:Dongfeng

**Technical Parameter** 

|                              | Vehicle            | e Parameter                |                              |
|------------------------------|--------------------|----------------------------|------------------------------|
| Total Weight(kg)             | 11495              | Driving style              | 4x2                          |
| Payload(kg)                  | 6500               | Overall dimension (m<br>m) | 6900x2100x2700               |
| Curb Weight(kg)              | 4800               | cab seats (man)            | 2/3                          |
| Approach/departure angle (°) | 24/14              | Front/rear hang(mm)        | 1210/1890                    |
| Number of axles              | 2                  | wheelbase(mm)              | 3800                         |
| Axle load(Kg)                | 4595/6900          | Max speed(Km/h)            | 80                           |
| Chassis technical parameters |                    |                            |                              |
| Chassis model                | DFA1110SJ11D3      | Manufacturer               | Dongfeng Auto Group Co.,Ltd  |
| Brand name                   | Dongfeng           | Overall dimension (m<br>m) | 6815x2280x2450               |
| Steel spring number          | 8/10+7,11/9+7      | Front tread                | 1770                         |
| Type of fuel                 | Diesel             | Rear tread                 | 1640                         |
| Emissions standards          | Euro 4             | Transmission               | 5forward gear,1 reverse gear |
| Cabin                        | Standard cab       |                            |                              |
| Tank Parameter               |                    |                            |                              |
| Tank volume(m <sup>3</sup> ) | 9.75               |                            |                              |
| Tank material                | Q235 carbon steel. |                            |                              |
| Transport medium             | Gasoline/diesel.   |                            |                              |