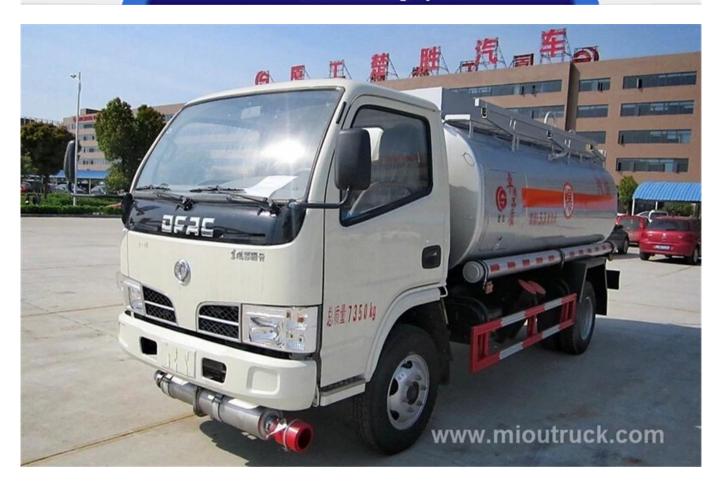

## **Product Details**

Condition:New Drive Wheel:4x2 Fuel Type:Diesel Feature:Oil Tanker Truck Max Speed:80km/h Cab Seats:2/3 Transmission Type:Manual Horsepower:<150hp Brand Name:Dongfeng

**Technical Parameter** 

|                              | Vehicle            | e Parameter                |                              |
|------------------------------|--------------------|----------------------------|------------------------------|
| Total Weight(kg)             | 11495              | Driving style              | 4x2                          |
| Payload(kg)                  | 6500               | Overall dimension (m<br>m) | 6900x2100x2700               |
| Curb Weight(kg)              | 4800               | cab seats (man)            | 2/3                          |
| Approach/departure angle (°) | 24/14              | Front/rear hang(mm)        | 1210/1890                    |
| Number of axles              | 2                  | wheelbase(mm)              | 3800                         |
| Axle load(Kg)                | 4595/6900          | Max speed(Km/h)            | 80                           |
| Chassis technical parameters |                    |                            |                              |
| Chassis model                | DFA1110SJ11D3      | Manufacturer               | Dongfeng Auto Group Co.,Ltd  |
| Brand name                   | Dongfeng           | Overall dimension (m<br>m) | 6815x2280x2450               |
| Steel spring number          | 8/10+7,11/9+7      | Front tread                | 1770                         |
| Type of fuel                 | Diesel             | Rear tread                 | 1640                         |
| Emissions standards          | Euro 4             | Transmission               | 5forward gear,1 reverse gear |
| Cabin                        | Standard cab       |                            |                              |
| Tank Parameter               |                    |                            |                              |
| Tank volume(m <sup>3</sup> ) | 9.75               |                            |                              |
| Tank material                | Q235 carbon steel. |                            |                              |
| Transport medium             | Gasoline/diesel.   |                            |                              |