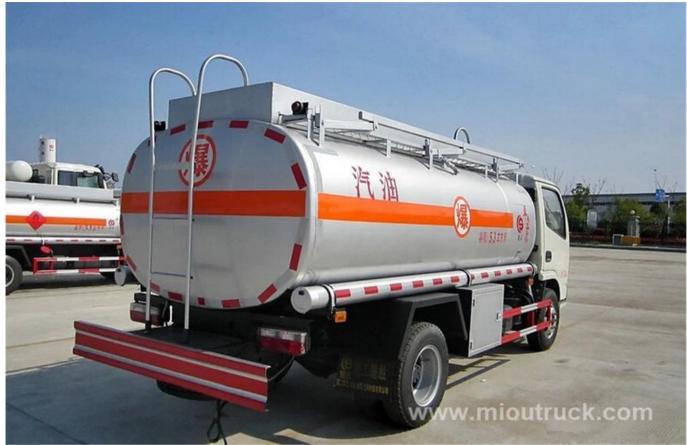

## **Product Details**

Condition:New Drive Wheel:4x2 Fuel Type:Diesel Feature:Oil Tanker Truck Max Speed:80km/h Cab Seats:2/3 Transmission Type:Manual Horsepower:<150hp Brand Name:Dongfeng

**Technical Parameter** 

|                              | Vehicle            | e Parameter                |                              |
|------------------------------|--------------------|----------------------------|------------------------------|
| Total Weight(kg)             | 11495              | Driving style              | 4x2                          |
| Payload(kg)                  | 6500               | Overall dimension (m<br>m) | 6900x2100x2700               |
| Curb Weight(kg)              | 4800               | cab seats (man)            | 2/3                          |
| Approach/departure angle (°) | 24/14              | Front/rear hang(mm)        | 1210/1890                    |
| Number of axles              | 2                  | wheelbase(mm)              | 3800                         |
| Axle load(Kg)                | 4595/6900          | Max speed(Km/h)            | 80                           |
| Chassis technical parameters |                    |                            |                              |
| Chassis model                | DFA1110SJ11D3      | Manufacturer               | Dongfeng Auto Group Co.,Ltd  |
| Brand name                   | Dongfeng           | Overall dimension (m<br>m) | 6815x2280x2450               |
| Steel spring number          | 8/10+7,11/9+7      | Front tread                | 1770                         |
| Type of fuel                 | Diesel             | Rear tread                 | 1640                         |
| Emissions standards          | Euro 4             | Transmission               | 5forward gear,1 reverse gear |
| Cabin                        | Standard cab       |                            |                              |
| Tank Parameter               |                    |                            |                              |
| Tank volume(m <sup>3</sup> ) | 9.75               |                            |                              |
| Tank material                | Q235 carbon steel. |                            |                              |
| Transport medium             | Gasoline/diesel.   |                            |                              |