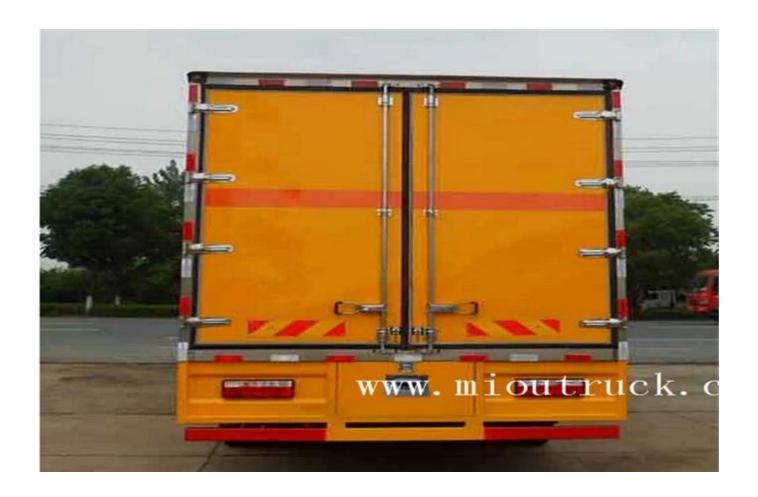

## Product Details

product name power supply vehicle
Max speed 99km/h
Tire specifications 9.00R20 16PR
Trpy: electric power cart

# Product Display





# Technical Parameter

| Product name                   | Dongfeng power supply vehicle |
|--------------------------------|-------------------------------|
| Chassis model                  | DFA1162LJ10D7                 |
| Total weight(kg)               | 15995                         |
| Curb weight (kg)               | 15800                         |
| Overall dimension (mm)         | 9160×2545×3600                |
| Approach / departure angle (°) | 21/13                         |
| Front/Rear suspension(mm)      | 1230/2730                     |
| Max speed (km / h)             | 99                            |
| Chassis model                  | DFA1162LJ10D7                 |
| Number of axes                 | 2                             |
| Wheelbase (mm)                 | 520