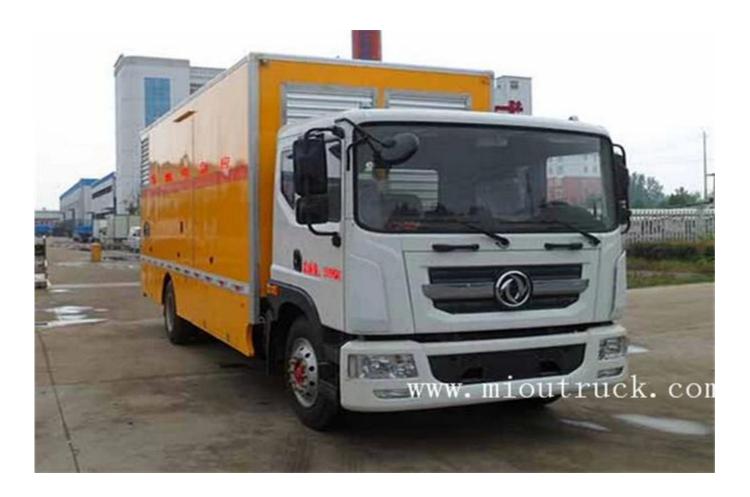

# Product Display

## Product Details

product name power supply vehicle
Max speed 99km/h
Tire specifications 9.00R20 16PR
Trpy: electric power cart

# Technical Parameter

| Product name                   | Dongfeng power supply vehicle |
|--------------------------------|-------------------------------|
| Chassis model                  | DFA1162LJ10D7                 |
| Total weight(kg)               | 15995                         |
| Curb weight (kg)               | 15800                         |
| Overall dimension (mm)         | 9160×2545×3600                |
| Approach / departure angle (°) | 21/13                         |
| Front/Rear suspension(mm)      | 1230/2730                     |
| Max speed (km / h)             | 99                            |
| Chassis model                  | DFA1162LJ10D7                 |
| Number of axes                 | 2                             |
| Wheelbase (mm)                 | 5200                          |
| Number of tires                | 6                             |
| Fuel type                      | Diesel                        |
| Front track (mm)               | 1949                          |
| Rear track (mm)                | 1865                          |
| Tire specifications            | 9.00R20 16PR                  |
| Engine model                   | Displacement / Power          |
| ISD180 43                      | 4500ml/132kw                  |
| ISB180 40                      | 5900ml/132kw                  |