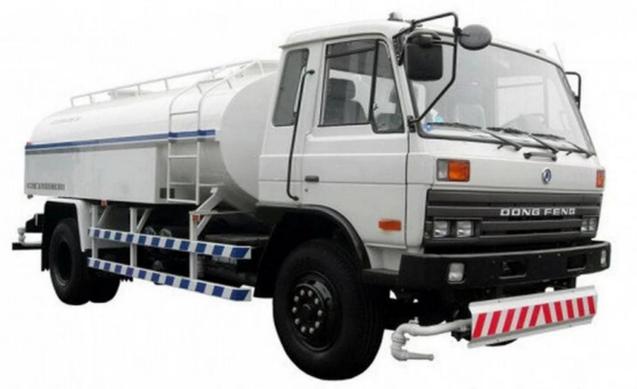

# Product Details

### **QUICK DETAILS:**

Model:ISDe18530Max. speed (Km/h):85Type of fuel:DieselCurb weight (Kg):8255Overall dimension (mm):8140\*2470\*2815G.V.W (Kg):7550

# Product Display



www.mioutruck.com

# Technical Parameter

| Drive mode      | 4x2                                   |           |  |  |  |
|-----------------|---------------------------------------|-----------|--|--|--|
| Chassis         | EQ5161GFJ7                            |           |  |  |  |
|                 | Model                                 | ISDe18530 |  |  |  |
| Engine          | Type of fuel Diesel                   |           |  |  |  |
|                 | Oil Consumption(km/L)                 | 15        |  |  |  |
| Tyre            | Size                                  | 10.00R20  |  |  |  |
| Air conditioner | A/C                                   |           |  |  |  |
| Dimensions      | Overall dimension (mm) 8140*2470*2815 |           |  |  |  |

| Performance | Wheel base