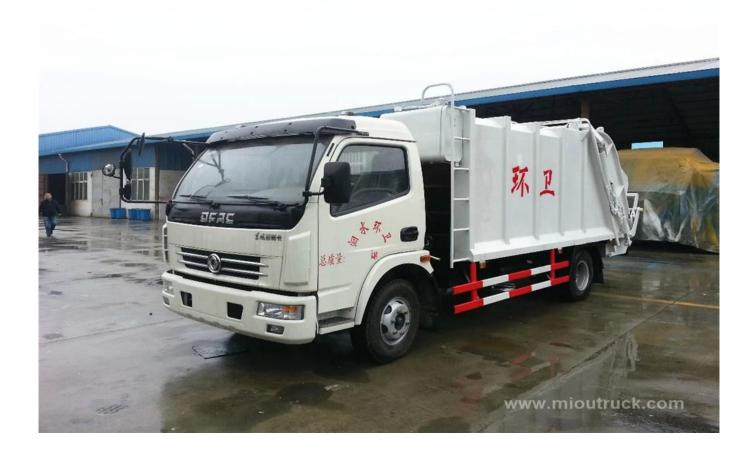

# Product Display

Technical Parameter

| Dongfeng Garbage Truck              |                                                                                        |                                              |                |  |  |  |  |
|-------------------------------------|----------------------------------------------------------------------------------------|----------------------------------------------|----------------|--|--|--|--|
| Chassia Brand                       | Dongfeng                                                                               |                                              |                |  |  |  |  |
| Name                                | DONGFENG small compactor Truck new design light duty garbage truck small garbage truck |                                              |                |  |  |  |  |
| Gross weight (kg)                   | 7300                                                                                   | Garbage volume                               | 8-10CBM        |  |  |  |  |
| Rated loading (kg)                  | 2100                                                                                   | Outline size(mm)                             | 7850×2480×3400 |  |  |  |  |
| Curb weight (kg)                    | 5160                                                                                   |                                              |                |  |  |  |  |
| Approach/Departure angle(°)         | 20/8                                                                                   | Front /rear hang(mm)                         | 1365/2465      |  |  |  |  |
| Max speed(Km/h)                     | 90                                                                                     |                                              |                |  |  |  |  |
| Function data                       |                                                                                        |                                              |                |  |  |  |  |
| Garbage capacity(m3)                | 3-6                                                                                    | Filled mouth along the ground clearance (mm) | 860            |  |  |  |  |
| Filling cycle time(s)               | 30                                                                                     | Once unloading garbage working time (s)      | 40             |  |  |  |  |
| Filled once loaded garbage time (s) | 12                                                                                     | Max crushing compression force (T)           | 16             |  |  |  |  |
| Max row unloading force (T)         | 18                                                                                     | Filled Lifting time (s)                      | 15             |  |  |  |  |