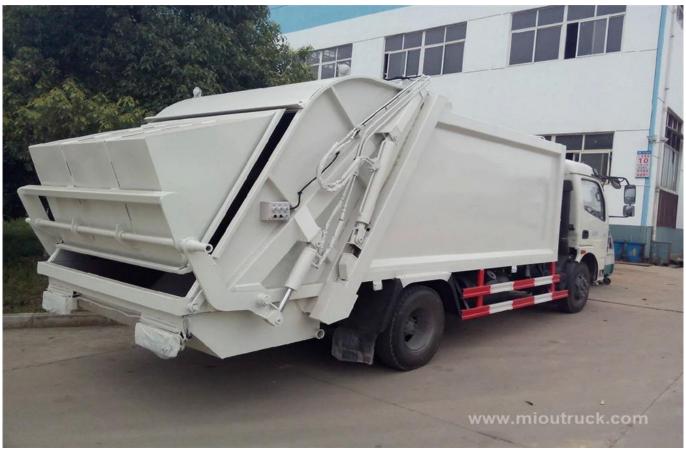

# Product Display

Technical Parameter

| Dongfeng Garbage Truck              |                                                                                        |                                              |                |  |  |  |  |
|-------------------------------------|----------------------------------------------------------------------------------------|----------------------------------------------|----------------|--|--|--|--|
| Chassia Brand                       | Dongfeng                                                                               |                                              |                |  |  |  |  |
| Name                                | DONGFENG small compactor Truck new design light duty garbage truck small garbage truck |                                              |                |  |  |  |  |
| Gross weight (kg)                   | 7300                                                                                   | Garbage volume                               | 8-10CBM        |  |  |  |  |
| Rated loading (kg)                  | 2100                                                                                   | Outline size(mm)                             | 7850×2480×3400 |  |  |  |  |
| Curb weight (kg)                    | 5160                                                                                   |                                              |                |  |  |  |  |
| Approach/Departure angle(°)         | 20/8                                                                                   | Front /rear hang(mm)                         | 1365/2465      |  |  |  |  |
| Max speed(Km/h)                     | 90                                                                                     |                                              |                |  |  |  |  |
| Function data                       |                                                                                        |                                              |                |  |  |  |  |
| Garbage capacity(m3)                | 3-6                                                                                    | Filled mouth along the ground clearance (mm) | 860            |  |  |  |  |
| Filling cycle time(s)               | 30                                                                                     | Once unloading garbage working time (s)      | 40             |  |  |  |  |
| Filled once loaded garbage time (s) | 12                                                                                     | Max crushing compression force (T)           | 16             |  |  |  |  |
| Max row unloading force (T)         | 18                                                                                     | Filled Lifting time (s)                      | 15             |  |  |  |  |