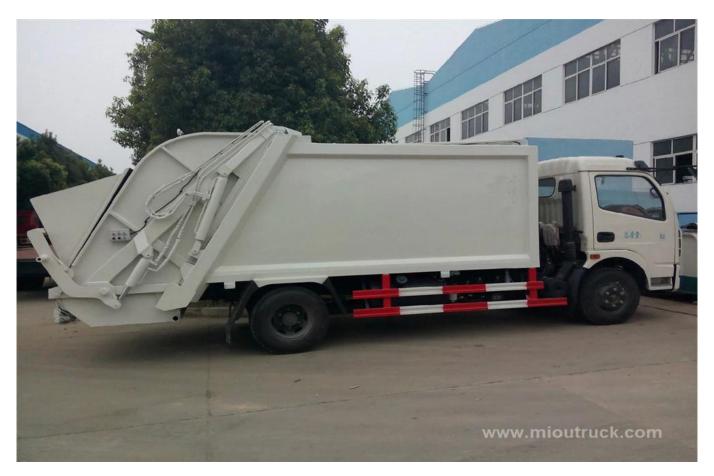

# Product Display

Technical Parameter

| Dongfeng Garbage Truck              |                                                                                        |                                              |                |  |  |  |  |
|-------------------------------------|----------------------------------------------------------------------------------------|----------------------------------------------|----------------|--|--|--|--|
| Chassia Brand                       | Dongfeng                                                                               |                                              |                |  |  |  |  |
| Name                                | DONGFENG small compactor Truck new design light duty garbage truck small garbage truck |                                              |                |  |  |  |  |
| Gross weight (kg)                   | 7300                                                                                   | Garbage volume                               | 8-10CBM        |  |  |  |  |
| Rated loading (kg)                  | 2100                                                                                   | Outline size(mm)                             | 7850×2480×3400 |  |  |  |  |
| Curb weight (kg)                    | 5160                                                                                   |                                              |                |  |  |  |  |
| Approach/Departure angle(°)         | 20/8                                                                                   | Front /rear hang(mm)                         | 1365/2465      |  |  |  |  |
| Max speed(Km/h)                     | 90                                                                                     |                                              |                |  |  |  |  |
| Function data                       |                                                                                        |                                              |                |  |  |  |  |
| Garbage capacity(m3)                | 3-6                                                                                    | Filled mouth along the ground clearance (mm) | 860            |  |  |  |  |
| Filling cycle time(s)               | 30                                                                                     | Once unloading garbage working time (s)      | 40             |  |  |  |  |
| Filled once loaded garbage time (s) | 12                                                                                     | Max crushing compression force (T)           | 16             |  |  |  |  |
| Max row unloading force (T)         | 18                                                                                     | Filled Lifting time (s)                      | 15             |  |  |  |  |