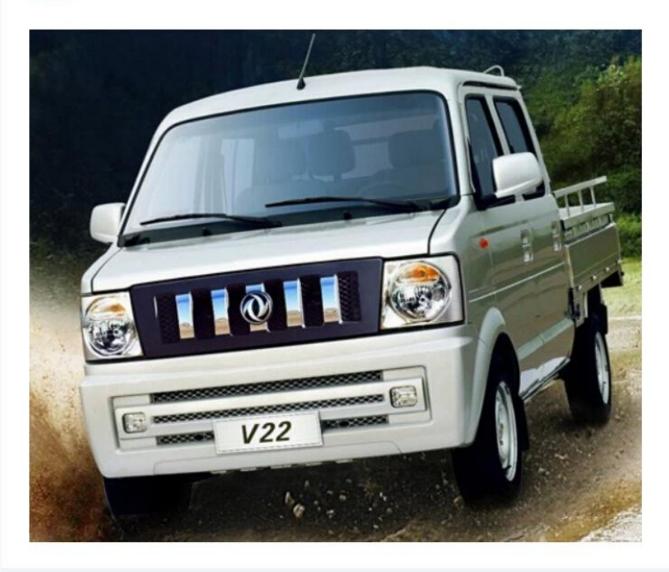

# PRODUCT Display

| Engine                       | 1.3L           |
|------------------------------|----------------|
| Maximum horsepower (PS)      | 82             |
| Max torque (N·m)             | 102            |
| Gearbox                      | 5seats manual  |
| Body type                    | 4door 5seats   |
| Length × width × height (mm) | 4840×1635×2000 |
| Wheelbase (mm)               | 2820           |
| Maximum speed (km/h)         | 120            |
| Length (mm)                  | 4840           |
| Width (mm)                   | 1635           |
| Height (mm)                  | 2000           |
| Wheelbase (mm)               | 2820           |
| Front track (mm)             | 1410           |
| Rear track (mm)              | 1410           |
| Number of doors (a)          | 4              |
| Number of seats (a)          | 5              |
| Tank volume (L)              | 40             |