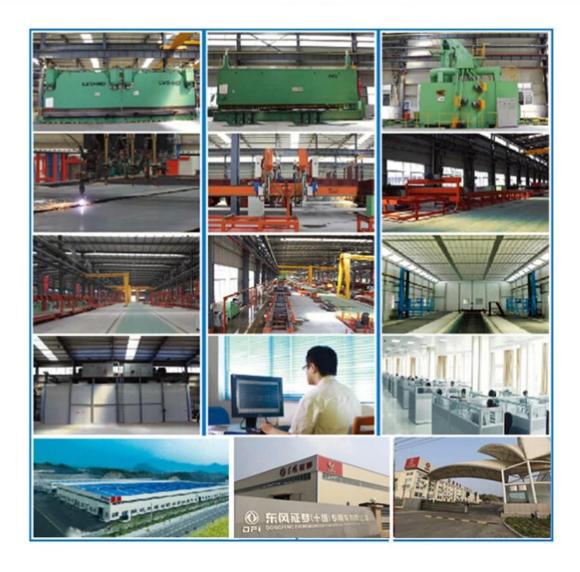

|
| Width (mm)                   | 1635           |
| Height (mm)                  | 2000           |
| Wheelbase (mm)               | 2820           |
| Front track (mm)             | 1410           |
| Rear track (mm)              | 1410           |
| Number of doors (a)          | 4              |
| Number of seats (a)          | 5              |
| Tank volume (L)              | 40             |

### COMPANY Information

Miou is located in Shiyan, Hubei province, China.Our company is specialized in R & D,manufacture and sales of special purpose vehicles .We are the special purpose vehicles production base company of the Chinese Dongfeng Motor Group and also the Overseas Department of Dongfeng Zhengmeng Special Purpose Vehicle Co., Ltd.





















# FACTORY Display





## SHIPMENT

We can ship trucks by RO-RO or bulk vessel

For 90% of our shipment ,we will go by sea, to main continents such as Africa, middle east, south Asia ,south America, either by container or RO-RO or bulk vessel

For neighborhood countries of China, we can ship trucks by road or trail way.





#### 2.advanced science and technology & vehicle facilities



#### 3.Product



## **PAYMENT**





With us you money is safe, Usually we accept T/T or L/C, sometimes O/A for old customers On T/T Term --30% deposit is required, and 70% balance shall be settled before shipment or against the copy of original B/L.

On L/C Term --100% irrevocable L/C without "soft clauses" can be accepted .30% T/T deposit is required ,70% balance by L/C at sight, or 70% usance L/C can be accepted for old c