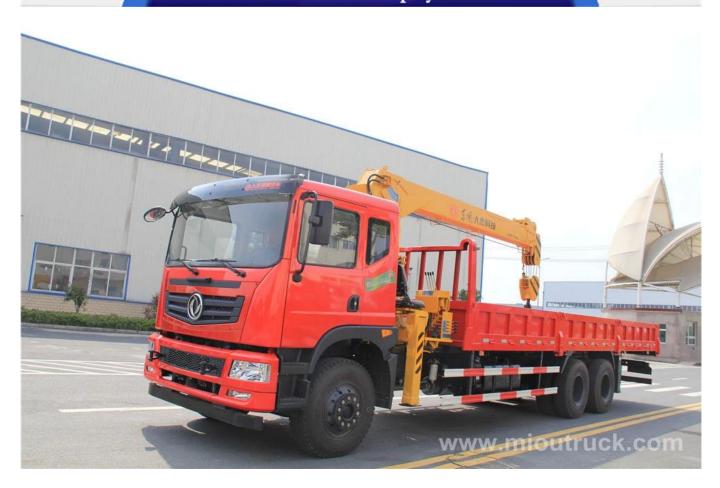

# Product Display

# Technical Parameter

| Crane truck                      |                     |                   |                       |
|----------------------------------|---------------------|-------------------|-----------------------|
| Vehicle Model                    | EQ5166JSQZM         |                   |                       |
| Technical Parameter of Chassis   |                     |                   |                       |
| Chassis Model /Manufacturer      |                     |                   | DFL1160BX5 / Dongfeng |
| Cab                              |                     |                   | Tianjin               |
| Overall Dimension                | Length*Width*Height | mm                | 8500*2580*2300        |
| Cargo box size                   | Length*Width*Height | mm                | 5100*2300*550         |
| Total Weight                     | •                   | kg                | 15900                 |
| Rated Payload                    |                     | kg                | 6705                  |
| Kerb Weight                      |                     | kg                | 8200                  |
| Front suspension/Rear suspension |                     |                   | 1250/2550             |
| Engine                           |                     | Model/Rated Power | EQH160-40             |
|                                  |                     | Emission Standard | Euro 3                |
| Fuel Type                        |                     |                   | Diesel                |
| Tire Type                        |                     |                   | 10.00-20R             |
| Driving type                     |                     |                   | 4X2                   |
| Wheel Base                       |                     | mm                | 4500                  |
| Number of axles                  |                     | piece             | 2                     |
| Number of leaf spring            | •                   | piece             | 9/10                  |
| Max Speed                        |                     | Km/h              | 90                    |