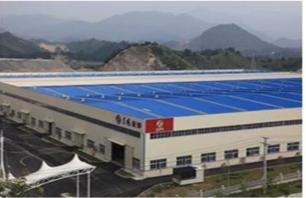

|
| Cold Boot Temperature Range  | General conditions: -10to55°C;special circumstances:-40to55 |
| tire size                    | Tubeless Tire 12R22.5-18PR                                  |
| type lifting                 | dump truck rear or side                                     |
| Maximum lift angle           | 50 °                                                        |

# Our Company & Factory

### **Brief introduction:**

Miou is located in Shiyan, Hubei province, China. Our company is specialized in

increase; D, production and sales of special-purpose vehicles .We are special purpose company China production base of Dongfeng Motor Group and Dongfeng Zhengmeng State Department Special Purpose Vehicle Co., Ltd.

### **Display States:**



### **Factory display:**









### Verified Certificates













# Package & Shipment

Delivery Detail: Delivered within 15 days after payment

Packaging Details: nude, covered with wax, small type can be inserted into 20'GP or 40'GP, large type can be carried by bulk carriers and ro-ro vessels or according to your needs



### Q: What about security?

A: One year

### Q: Do you have ISO certificate?

A: Yes, we have, please contact us to get our certification.

### Q: What about delivery time?

A: Most of our trucks all have in stock, we can delivery to you within 15 day, if specially ordered, we always need about 30 days for production.

### Q: How about the shipment?

A: Big size truck RORO always shipping by container or bulk vessel or flat bed or open top containers, small type can delivery by container,