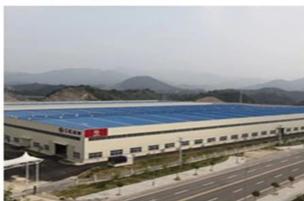

|
| Cold Boot Temperature Range  | General conditions: -10to55°C;special circumstances:-40to55 |
| tire size                    | Tubeless Tire 12R22.5-18PR                                  |
| type lifting                 | dump truck rear or side                                     |
| Maximum lift angle           | 50 °                                                        |

# Our Company & Factory

### **Brief introduction:**

Miou is located in Shiyan, Hubei province, China. Our company is specialized in

increase; D, production and sales of special-purpose vehicles .We are special purpose company China production base of Dongfeng Motor Group and Dongfeng Zhengmeng State Department Special Purpose Vehicle Co., Ltd.

### **Display States:**



### **Factory display:**









### Verified Certificates













# Package & Shipment

Delivery Detail: Delivered within 15 days after payment

Packaging Details: nude, covered with wax, small type can be inserted into 20'GP or 40'GP, large type can be carried by bulk carriers and ro-ro vessels or according to your needs



### Q: What about security?

A: One year

### Q: Do you have ISO certificate?

A: Yes, we have, please contact us to get our certification.

### Q: What about delivery time?

A: Most of our trucks all have in stock, we can delivery to you within 15 day, if specially ordered, we always need about 30 days for production.

### Q: How about the shipment?

A: Big size truck RORO always shipping by container or bulk vessel or flat bed or open top containers, small type can delivery by container, P