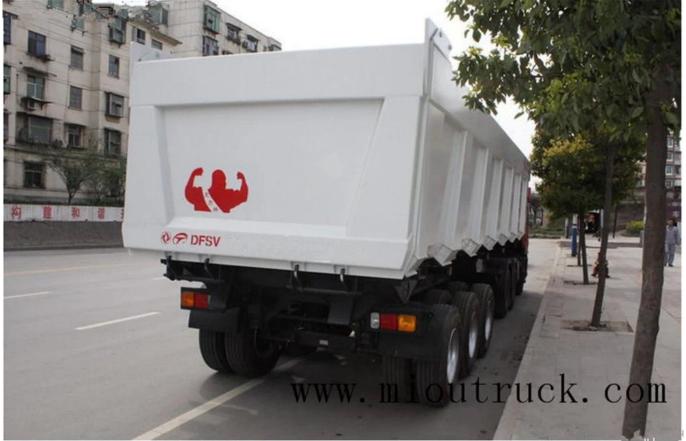

# Product Display Product Display A product Display

# Technical Parameter

| model vehicles             | EQ9382ZZXT1 Dump Semi-Trailer |
|----------------------------|-------------------------------|
| Overall dimensions (mm)    | 11060 * 2940 * 3750           |
| Inner Body Cargo Size (mm) | 10224 * 2750 * 1790           |

| Wheelbase (mm)               | 4730 + 1310 + 1310                                          |
|------------------------------|-------------------------------------------------------------|
| Number of Axles              | 3                                                           |
| Gross Weight (kg)            | 75000                                                       |
| Given the Loaded Weight (kg) | 60000                                                       |
| Curb Weight (kg)             | 15000                                                       |
| Lift Time (s)                | 60                                                          |
| Fall Time (s)                | 50                                                          |
| Maximum speed(Km / h)        | 90                                                          |
| Cold Boot Temperature Range  | General conditions: -10to55°C;special circumstances:-40to55 |
| tire size                    | Tubeless Tire 12R22.5-18PR                                  |
| type lifting                 | dump truck rear or side                                     |
| Maximum lift angle           | 50 °                                                        |