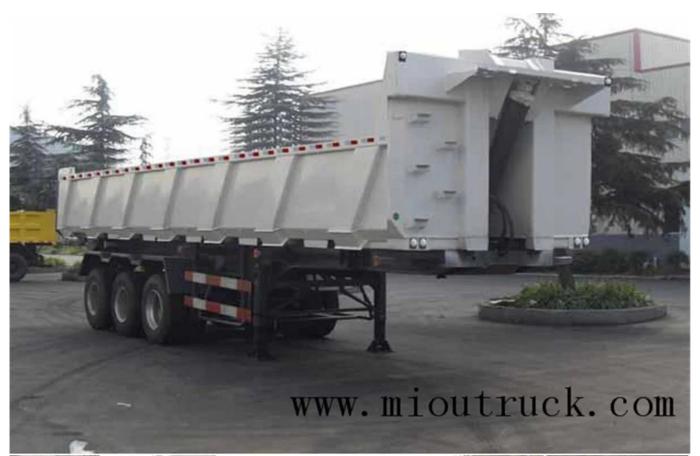

# Product Display Product Display A product Display

# Technical Parameter

| model vehicles             | EQ9382ZZXT1 Dump Semi-Trailer |
|----------------------------|-------------------------------|
| Overall dimensions (mm)    | 11060 * 2940 * 3750           |
| Inner Body Cargo Size (mm) | 10224 * 2750 * 1790           |

| Wheelbase (mm)               | 4730 + 1310 + 1310                                          |
|------------------------------|-------------------------------------------------------------|
| Number of Axles              | 3                                                           |
| Gross Weight (kg)            | 75000                                                       |
| Given the Loaded Weight (kg) | 60000                                                       |
| Curb Weight (kg)             | 15000                                                       |
| Lift Time (s)                | 60                                                          |
| Fall Time (s)                | 50                                                          |
| Maximum speed(Km / h)        | 90                                                          |
| Cold Boot Temperature Range  | General conditions: -10to55°C;special circumstances:-40to55 |
| tire size                    | Tubeless Tire 12R22.5-18PR                                  |
| type lifting                 | dump truck rear or side                                     |
| Maximum lift angle           | 50 °                                                        |