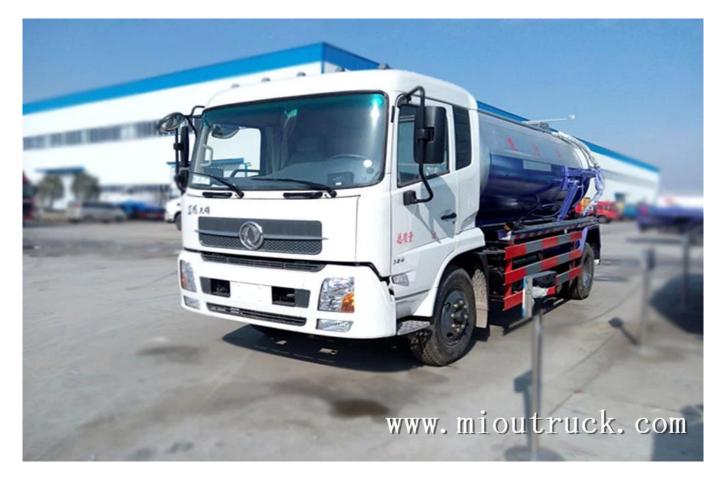

overall size:7970\*2490\*3380

wheel track(mm):1880mm/1860,1880mm

chassis[]DFL1160BX4

density[]800kg/CBM

volume[]9.18CBM

tire specification[]10.00R20,9.00R20

BASIC PARAMETER

| model number       | CLW5160GXWD4       | drive wheel        | 4*2            |
|--------------------|--------------------|--------------------|----------------|
| wheelbase(mm)      | 4500, 4200mm       | overall size(mm)   | 7970*2490*3380 |
| wheeltrack(mm)     | 1880mm/1860,1880mm | G.V.W(kg)          | 16000          |
| rated load(kg)     | 7000               | curb weight(kg)    | 8805           |
| approach angle(°)  | 20                 | departure angle(°) | 15             |
| density            | 800kg/CBM          | volume             | 9.18CBM        |
| ENGINE             |                    |                    |                |
| model number       |                    | displacement       |                |
| ISDe210 40         |                    | 6700               |                |
| ISDe180 40         |                    | 4500               |                |
| ISDe185 40         |                    | 6700               |                |
| EQH180-40          |                    | 4752               |                |
| ISB180 40          |                    | 5900               |                |
| CHASSIS            |                    |                    |                |
| model number       | DFL1160BX4         | fuel type          | desiel         |
| axle number        | 2                  | leaf spring        | 8/10+8,7/9+6   |
| tire specification | 10.00R20,9.00R20   | tire No.s          | 6              |
| axle load          | 6000/10000         | cabin capacity     | 3              |
|                    |                    |                    |                |