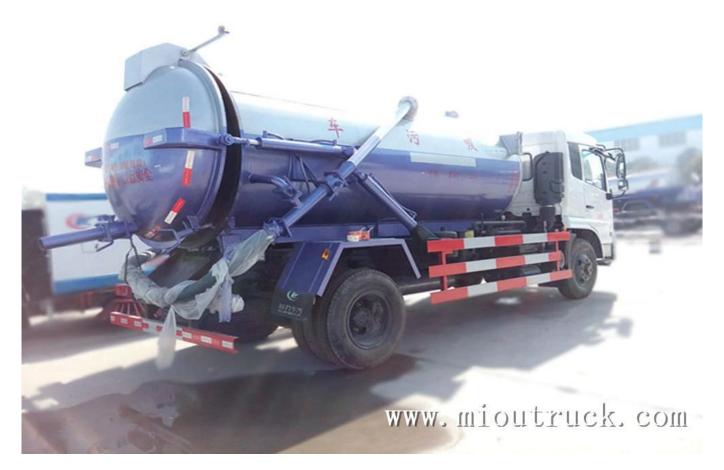

overall size:7970\*2490\*3380

wheel track(mm):1880mm/1860,1880mm

chassis[]DFL1160BX4

density[]800kg/CBM

volume[]9.18CBM

tire specification[]10.00R20,9.00R20

BASIC PARAMETER

| model number       | CLW5160GXWD4       | drive wheel        | 4*2            |
|--------------------|--------------------|--------------------|----------------|
| wheelbase(mm)      | 4500, 4200mm       | overall size(mm)   | 7970*2490*3380 |
| wheeltrack(mm)     | 1880mm/1860,1880mm | G.V.W(kg)          | 16000          |
| rated load(kg)     | 7000               | curb weight(kg)    | 8805           |
| approach angle(°)  | 20                 | departure angle(°) | 15             |
| density            | 800kg/CBM          | volume             | 9.18CBM        |
| ENGINE             |                    |                    |                |
| model number       |                    | displacement       |                |
| ISDe210 40         |                    | 6700               |                |
| ISDe180 40         |                    | 4500               |                |
| ISDe185 40         |                    | 6700               |                |
| EQH180-40          |                    | 4752               |                |
| ISB180 40          |                    | 5900               |                |
| CHASSIS            |                    |                    |                |
| model number       | DFL1160BX4         | fuel type          | desiel         |
| axle number        | 2                  | leaf spring        | 8/10+8,7/9+6   |
| tire specification | 10.00R20,9.00R20   | tire No.s          | 6              |
| axle load          | 6000/10000         | cabin capacity     | 3              |
|                    |                    |                    |                |