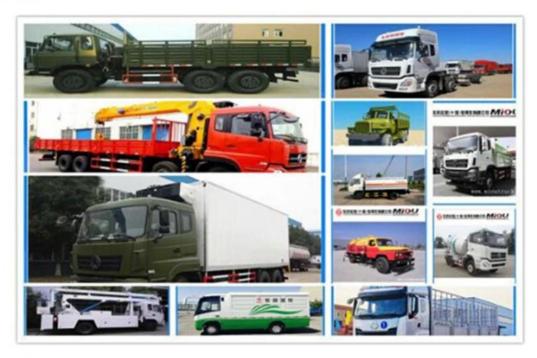

overall size:7970\*2490\*3380

wheel track(mm):1880mm/1860,1880mm

chassis[]DFL1160BX4

density[]800kg/CBM

volume[]9.18CBM

tire specification[]10.00R20,9.00R20

BASIC PARAMETER

| model number       | CLW5160GXWD4       | drive wheel        | 4*2            |
|--------------------|--------------------|--------------------|----------------|
| wheelbase(mm)      | 4500, 4200mm       | overall size(mm)   | 7970*2490*3380 |
| wheeltrack(mm)     | 1880mm/1860,1880mm | G.V.W(kg)          | 16000          |
| rated load(kg)     | 7000               | curb weight(kg)    | 8805           |
| approach angle(°)  | 20                 | departure angle(°) | 15             |
| density            | 800kg/CBM          | volume             | 9.18CBM        |
| ENGINE             |                    |                    |                |
| model number       |                    | displacement       |                |
| ISDe210 40         |                    | 6700               |                |
| ISDe180 40         |                    | 4500               |                |
| ISDe185 40         |                    | 6700               |                |
| EQH180-40          |                    | 4752               |                |
| ISB180 40          |                    | 5900               |                |
| CHASSIS            |                    |                    |                |
| model number       | DFL1160BX4         | fuel type          | desiel         |
| axle number        | 2                  | leaf spring        | 8/10+8,7/9+6   |
| tire specification | 10.00R20,9.00R20   | tire No.s          | 6              |
| axle load          | 6000/10000         | cabin capacity     | 3              |
|                    |                    |                    |                |