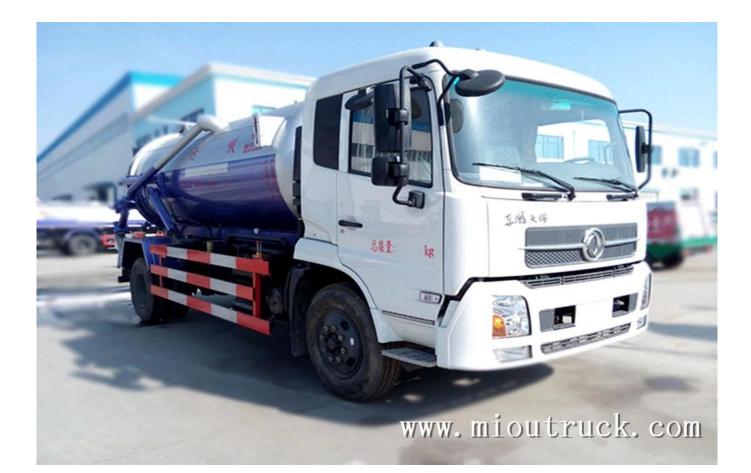

overall size:7970\*2490\*3380

wheel track(mm):1880mm/1860,1880mm

chassis[]DFL1160BX4

density[]800kg/CBM

volume[]9.18CBM

tire specification[]10.00R20,9.00R20

BASIC PARAMETER

| model number       | CLW5160GXWD4       | drive wheel        | 4*2            |
|--------------------|--------------------|--------------------|----------------|
| wheelbase(mm)      | 4500, 4200mm       | overall size(mm)   | 7970*2490*3380 |
| wheeltrack(mm)     | 1880mm/1860,1880mm | G.V.W(kg)          | 16000          |
| rated load(kg)     | 7000               | curb weight(kg)    | 8805           |
| approach angle(°)  | 20                 | departure angle(°) | 15             |
| density            | 800kg/CBM          | volume             | 9.18CBM        |
| ENGINE             |                    |                    |                |
| model number       |                    | displacement       |                |
| ISDe210 40         |                    | 6700               |                |
| ISDe180 40         |                    | 4500               |                |
| ISDe185 40         |                    | 6700               |                |
| EQH180-40          |                    | 4752               |                |
| ISB180 40          |                    | 5900               |                |
| CHASSIS            |                    |                    |                |
| model number       | DFL1160BX4         | fuel type          | desiel         |
| axle number        | 2                  | leaf spring        | 8/10+8,7/9+6   |
| tire specification | 10.00R20,9.00R20   | tire No.s          | 6              |
| axle load          | 6000/10000         | cabin capacity     | 3              |
|                    |                    |                    |                |