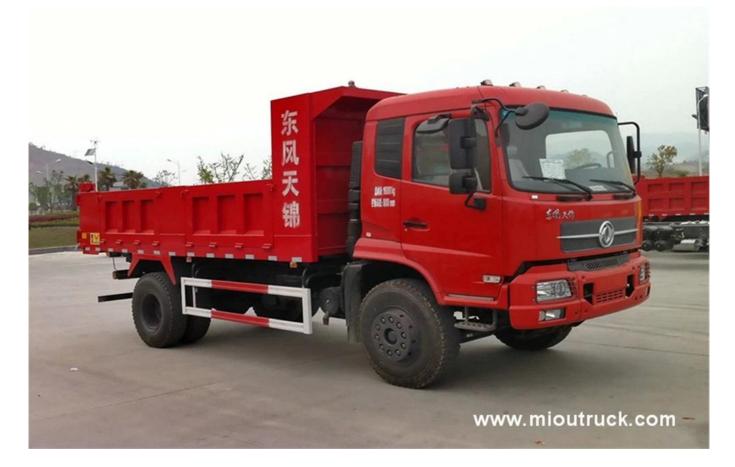

# **Product Details**

Drive Wheel: 4x2 Horsepower: 95 Fuel Type: Diesel Capacity (Load): 1 - 10t Condition: New Engine Capacity: < 4L Transmission Type: Manual Emission Standard: Euro 2 Gross Vehicle Weight: 3490

**Technical Parameter** 

| Dump Truck               |                          |                                                                       |                                |                            |  |
|--------------------------|--------------------------|-----------------------------------------------------------------------|--------------------------------|----------------------------|--|
| Item                     |                          | unit                                                                  | parameter                      |                            |  |
| Vehicle model            |                          |                                                                       | dunp truck                     |                            |  |
| Chassis model            |                          |                                                                       | EQ1032T51DJ3                   |                            |  |
| Overall dimensions       |                          | mm                                                                    | 5988×1900×2290                 |                            |  |
|                          | Fact loading             | Cum                                                                   | 6                              |                            |  |
|                          | Mass in working order    |                                                                       | Appro×3490                     |                            |  |
| _                        | Body internal dimensions |                                                                       | 4100×1850×800                  |                            |  |
|                          | Wheel base               | mm                                                                    | 3400                           |                            |  |
|                          | F/R track base           |                                                                       | 1380/1458                      |                            |  |
|                          | Approach/departure angle | o                                                                     | 23/                            | /15                        |  |
| Exhaust/kw               |                          | ml/kw                                                                 | 3298/70                        |                            |  |
| Max speed                |                          | km/h                                                                  | 95                             |                            |  |
| Tire specification       |                          | 7.00-16 12PR                                                          | Engine type                    | 4100QBZL                   |  |
| Traction system          |                          | 4×2                                                                   | transmission                   | 5-speed with over<br>drive |  |
| Number of axles          |                          | 2                                                                     | Electric system                | 12v                        |  |
| Operation control system |                          | Power steering                                                        | Allowable passengers<br>in cab | 2                          |  |
| Equipment                |                          | Equipped with dustbin, hydraulic system and operating system          |                                |                            |  |
|                          |                          | Pressure is large, operation is convenient and security is dependable |                                |                            |  |
|                          | Engine                   | Dongfeng Chaoyang diesel engine                                       |                                |                            |  |
|                          | Production cycle         | 10-15days                                                             |                                |                            |  |