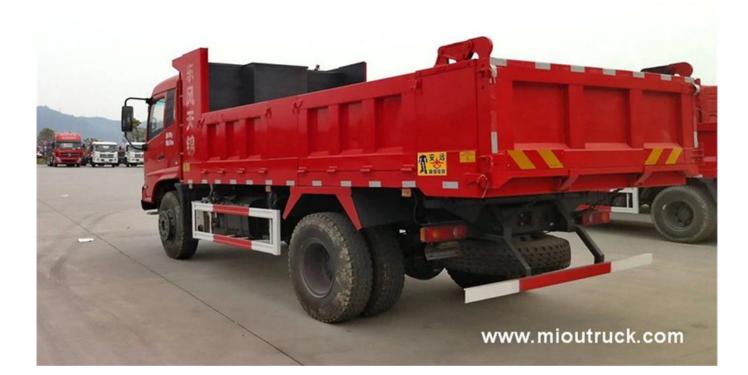

# **Product Details**

Drive Wheel: 4x2 Horsepower: 95 Fuel Type: Diesel Capacity (Load): 1 - 10t Condition: New Engine Capacity: < 4L Transmission Type: Manual Emission Standard: Euro 2 Gross Vehicle Weight: 3490

**Technical Parameter** 

| Dump Truck               |                          |                                                                       |                                |                            |  |
|--------------------------|--------------------------|-----------------------------------------------------------------------|--------------------------------|----------------------------|--|
| Item                     |                          | unit                                                                  | parameter                      |                            |  |
| Vehicle model            |                          |                                                                       | dunp truck                     |                            |  |
| Chassis model            |                          |                                                                       | EQ1032T51DJ3                   |                            |  |
| Overall dimensions       |                          | mm                                                                    | 5988×1900×2290                 |                            |  |
|                          | Fact loading             | Cum                                                                   | 6                              |                            |  |
|                          | Mass in working order    |                                                                       | Appro×3490                     |                            |  |
| _                        | Body internal dimensions |                                                                       | 4100×1850×800                  |                            |  |
|                          | Wheel base               | mm                                                                    | 3400                           |                            |  |
|                          | F/R track base           |                                                                       | 1380/1458                      |                            |  |
|                          | Approach/departure angle | o                                                                     | 23/                            | /15                        |  |
| Exhaust/kw               |                          | ml/kw                                                                 | 3298/70                        |                            |  |
| Max speed                |                          | km/h                                                                  | 95                             |                            |  |
| Tire specification       |                          | 7.00-16 12PR                                                          | Engine type                    | 4100QBZL                   |  |
| Traction system          |                          | 4×2                                                                   | transmission                   | 5-speed with over<br>drive |  |
| Number of axles          |                          | 2                                                                     | Electric system                | 12v                        |  |
| Operation control system |                          | Power steering                                                        | Allowable passengers<br>in cab | 2                          |  |
| Equipment                |                          | Equipped with dustbin, hydraulic system and operating system          |                                |                            |  |
|                          |                          | Pressure is large, operation is convenient and security is dependable |                                |                            |  |
|                          | Engine                   | Dongfeng Chaoyang diesel engine                                       |                                |                            |  |
|                          | Production cycle         | 10-15days                                                             |                                |                            |  |