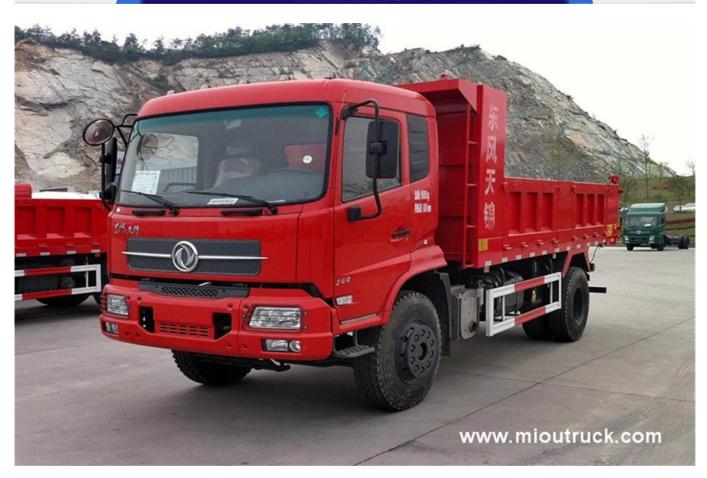

# **Product Details**

Drive Wheel: 4x2 Horsepower: 95 Fuel Type: Diesel Capacity (Load): 1 - 10t Condition: New Engine Capacity: < 4L Transmission Type: Manual Emission Standard: Euro 2 Gross Vehicle Weight: 3490

**Technical Parameter** 

| Dump Truck               |                          |                                                                       |                                |                            |  |
|--------------------------|--------------------------|-----------------------------------------------------------------------|--------------------------------|----------------------------|--|
| Item                     |                          | unit                                                                  | parameter                      |                            |  |
| Vehicle model            |                          |                                                                       | dunp truck                     |                            |  |
| Chassis model            |                          |                                                                       | EQ1032T51DJ3                   |                            |  |
| Overall dimensions       |                          | mm                                                                    | 5988×1900×2290                 |                            |  |
|                          | Fact loading             | Cum                                                                   | 6                              |                            |  |
|                          | Mass in working order    |                                                                       | Appro×3490                     |                            |  |
| _                        | Body internal dimensions |                                                                       | 4100×1850×800                  |                            |  |
|                          | Wheel base               | mm                                                                    | 3400                           |                            |  |
|                          | F/R track base           |                                                                       | 1380/1458                      |                            |  |
|                          | Approach/departure angle | o                                                                     | 23/                            | /15                        |  |
| Exhaust/kw               |                          | ml/kw                                                                 | 3298/70                        |                            |  |
| Max speed                |                          | km/h                                                                  | 95                             |                            |  |
| Tire specification       |                          | 7.00-16 12PR                                                          | Engine type                    | 4100QBZL                   |  |
| Traction system          |                          | 4×2                                                                   | transmission                   | 5-speed with over<br>drive |  |
| Number of axles          |                          | 2                                                                     | Electric system                | 12v                        |  |
| Operation control system |                          | Power steering                                                        | Allowable passengers<br>in cab | 2                          |  |
| Equipment                |                          | Equipped with dustbin, hydraulic system and operating system          |                                |                            |  |
|                          |                          | Pressure is large, operation is convenient and security is dependable |                                |                            |  |
|                          | Engine                   | Dongfeng Chaoyang diesel engine                                       |                                |                            |  |
|                          | Production cycle         | 10-15days                                                             |                                |                            |  |