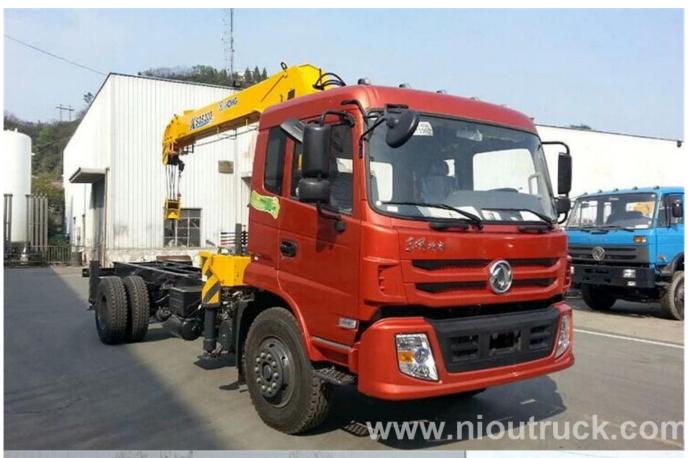

# Product Details

### **Quick Details**

Feature: Truck Crane Condition: New Rated Loading Capacity: 5 ton Rated Lifting Moment: 25 T.M Max. Lifting Load: 9 ton Max. Lifting Height: 14m Span: 10m Place of Origin: Hubei, China Brand Name: DONGFENG