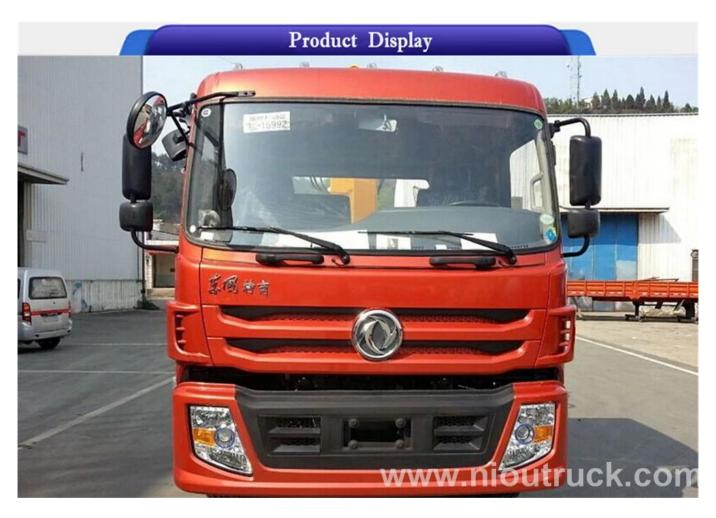

# Product Details

### **Quick Details**

Feature: Truck Crane Condition: New Rated Loading Capacity: 5 ton Rated Lifting Moment: 25 T.M Max. Lifting Load: 9 ton Max. Lifting Height: 14m Span: 10m Place of Origin: Hubei, China Brand Name: DONGFENG