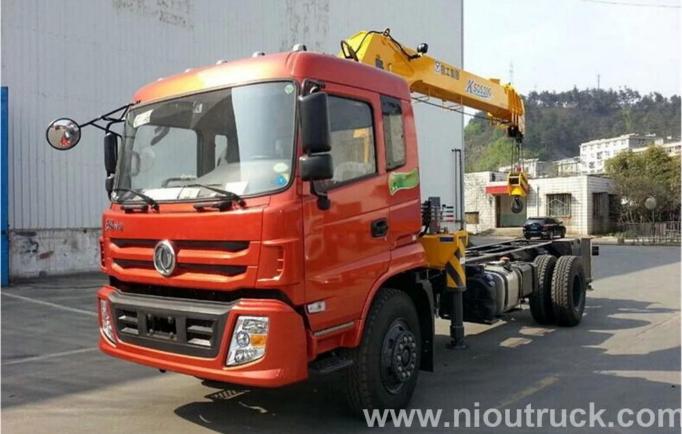

# Product Details

### **Quick Details**

Feature: Truck Crane Condition: New Rated Loading Capacity: 5 ton Rated Lifting Moment: 25 T.M Max. Lifting Load: 9 ton Max. Lifting Height: 14m Span: 10m Place of Origin: Hubei, China Brand Name: DONGFENG