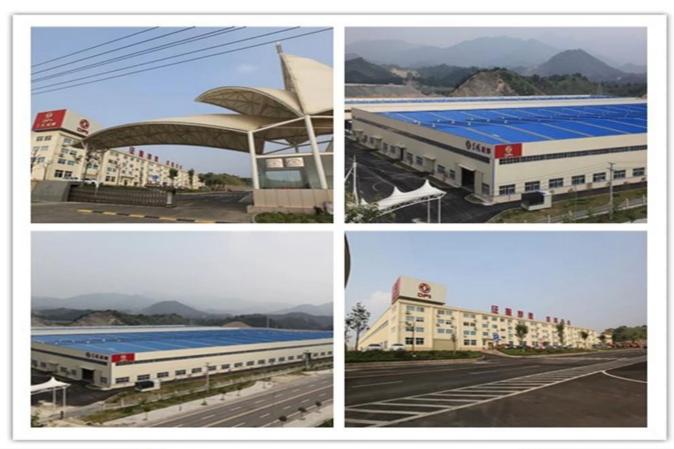

### **Company Display:**

### **Factory Display:**

Packing: nude, covered with wax, small type can be put into 20'GP or 40'GP, big type can be carried

by bulk carriers or ro-ro ship or according to your requirements

Delivery date: 15 days