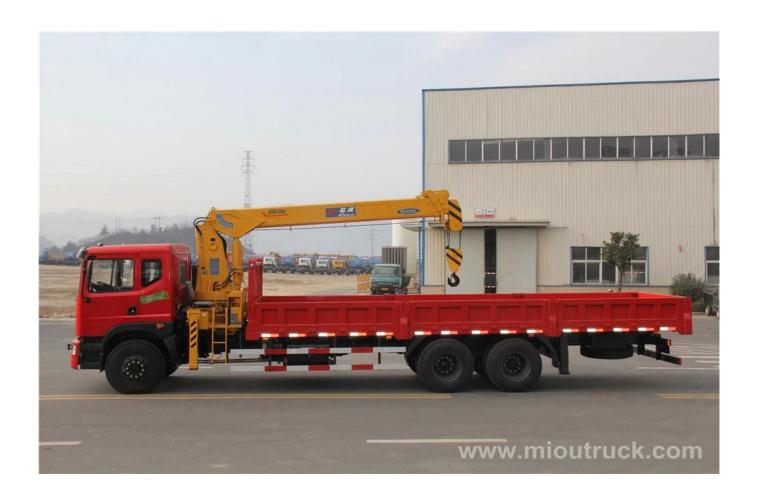

# Product Display

# Technical Parameter

| Truck Crane         |                                   |                            |                         |  |
|---------------------|-----------------------------------|----------------------------|-------------------------|--|
| Model               | DLQ5252JSQ                        | Dimension                  | 11945×2500×3850<br>(mm) |  |
| Chassis type        | EQ1258KB3GJ1                      | Cargo body size            | 8500×2294×550<br>(mm)   |  |
| Total mass          | 25000 (kg)                        | Approach / departure angle | 32/12 (°)               |  |
| Rated payload       | 12000 (kg)                        | F/R suspension             | 1245/3500 (mm)          |  |
| Kerb weight         | 12805 (kg)                        | Maximum speed              | 85 (km/h)               |  |
| Engine              | B220 30                           |                            |                         |  |
| Displacement        | 5900 (ml)                         | Power                      | 162 (kw)                |  |
| Manufacturer        | Dongfeng Cummins Engine Co., Ltd. |                            |                         |  |
| Emission standard   | G3847-2005,GB17691-2005 EURO3     |                            |                         |  |
| Number of the axles | 3                                 | Front tread                | 1940 (mm)               |  |
| Wheel base          | 5370+1300 (mm)                    | Rear tread                 | 1860/1860 (mm)          |  |
| Number of the tires | 10                                | Tire type                  | 10.00-20                |  |