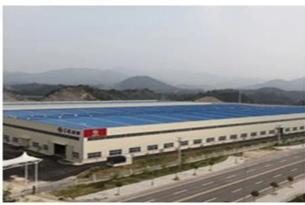

| 1860/1860 (mm)          |  |
| Number of the tires | 10                                | Tire type                  | 10.00-20                |  |

|   | Fuel type | Diesel     | Number of the springs | 13th/Aug |
|---|-----------|------------|-----------------------|----------|
| Ī | Axle load | 7000/18000 | Cab Passengers        | 3        |

# Our Company & Factory

#### **Brief Introduction:**

Miou is located in Shiyan, Hubei province, China.Our company is specialized in R & D,manufacture and sales of special purpose vehicles .We are the special purpose vehicles production base company of the Chinese Dongfeng Motor Group and also the Overseas Department of Dongfeng Zhengmeng Special Purpose Vehicle Co., Ltd.

### **Company Display:**



### **Factory Display:**









### Verified Certificates













#### **Packaging Details:**

nude, covered with wax, small type can be put into 20'GP or 40'GP, big type can be carried by bulk carriersor ro-ro ship or according to your requirements

**Delivery Detail:** 15 days











Hubei Miou Special Automobile Technology Co.,Ltd



E-mail: truck@chinasonglin.cn



0086-13872781686



0086-13872781686



0086-0719-8319942



newst-sara

Address: No.9 Cadillac Street, Zhangwan District, Shiyan, Hubei

Website: www.mioutruck.com