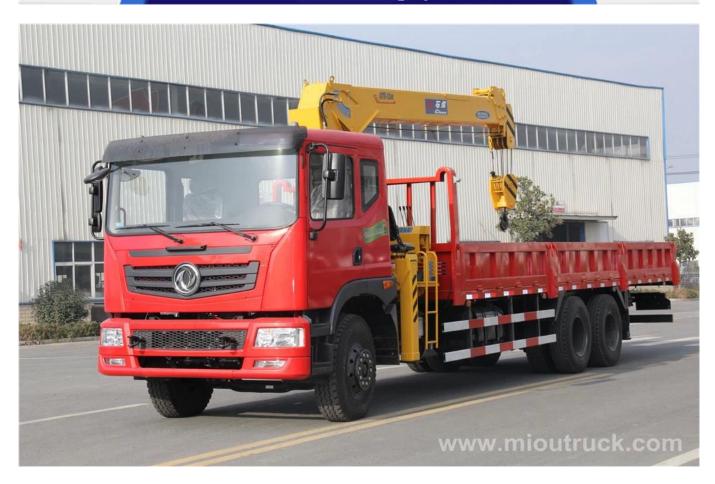

# Product Display

# Technical Parameter

| Truck Crane         |                                   |                            |                         |  |
|---------------------|-----------------------------------|----------------------------|-------------------------|--|
| Model               | DLQ5252JSQ                        | Dimension                  | 11945×2500×3850<br>(mm) |  |
| Chassis type        | EQ1258KB3GJ1                      | Cargo body size            | 8500×2294×550<br>(mm)   |  |
| Total mass          | 25000 (kg)                        | Approach / departure angle | 32/12 (°)               |  |
| Rated payload       | 12000 (kg)                        | F/R suspension             | 1245/3500 (mm)          |  |
| Kerb weight         | 12805 (kg)                        | Maximum speed              | 85 (km/h)               |  |
| Engine              | B220 30                           |                            |                         |  |
| Displacement        | 5900 (ml)                         | Power                      | 162 (kw)                |  |
| Manufacturer        | Dongfeng Cummins Engine Co., Ltd. |                            |                         |  |
| Emission standard   | G3847-2005,GB17691-2005 EURO3     |                            |                         |  |
| Number of the axles | 3                                 | Front tread                | 1940 (mm)               |  |
| Wheel base          | 5370+1300 (mm)                    | Rear tread                 | 1860/1860 (mm)          |  |
| Number of the tires | 10                                | Tire type                  | 10.00-20                |  |