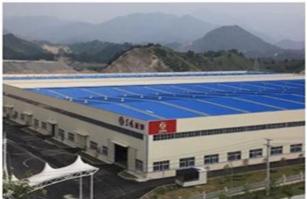

d                 | 1860/1860 (mm)          |  |
| Number of the tires | 10                                | Tire type                  | 10.00-20                |  |

|   | Fuel type | Diesel     | Number of the springs | 13th/Aug |
|---|-----------|------------|-----------------------|----------|
| Ī | Axle load | 7000/18000 | Cab Passengers        | 3        |

# Our Company & Factory

#### **Brief Introduction:**

Miou is located in Shiyan, Hubei province, China.Our company is specialized in R & D,manufacture and sales of special purpose vehicles .We are the special purpose vehicles production base company of the Chinese Dongfeng Motor Group and also the Overseas Department of Dongfeng Zhengmeng Special Purpose Vehicle Co., Ltd.

### **Company Display:**



### **Factory Display:**









### Verified Certificates













#### **Packaging Details:**

nude, covered with wax, small type can be put into 20'GP or 40'GP, big type can be carried by bulk carriersor ro-ro ship or according to your requirements

**Delivery Detail:** 15 days











Hubei Miou Special Automobile Technology Co.,Ltd



E-mail: truck@chinasonglin.cn



0086-13872781686



0086-13872781686



0086-0719-8319942



newst-sara

Address: No.9 Cadillac Street, Zhangwan District, Shiyan, Hubei

Website: www.mioutruck.com