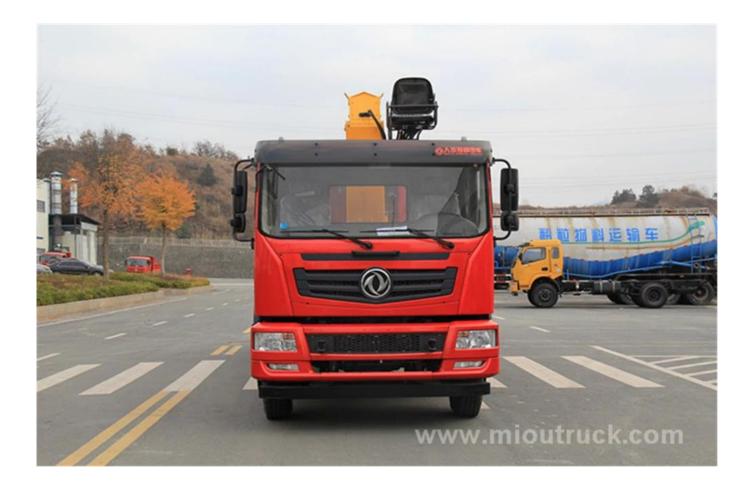

### **Product Details**

#### **Quick Details**

New

Diesel

Condition: Fuel Type: Place of Origin:

Transmission Type: Dimensions (mm): Hubei, China Brand Name:

Manual 12000\*2500\*3850(mm) Dongfeng

Emission Standard: Gross Vehicle Weight: Model Number:

Euro 4 25000 EQ5252JSQZM

# Product Display





## **Technical Parameter**

Truck

| Overall dimension                | 12000*2500*3850(mm)     |
|----------------------------------|-------------------------|
| Cargo box dimension              | 8500*2300*800(mm)       |
| Curb weight                      | 12900 kgs               |
| Cargo loading capacity           | 25000 kgs               |
| Engine                           |                         |
| Model                            | ISB210 40               |
| Displacement/Horse power         | 5900ml/210hps           |
| Transmission                     |                         |
| Model                            | 8JS118A                 |
| Shifts                           | 8 forward,1 backward    |
| Cab                              |                         |
| Pas