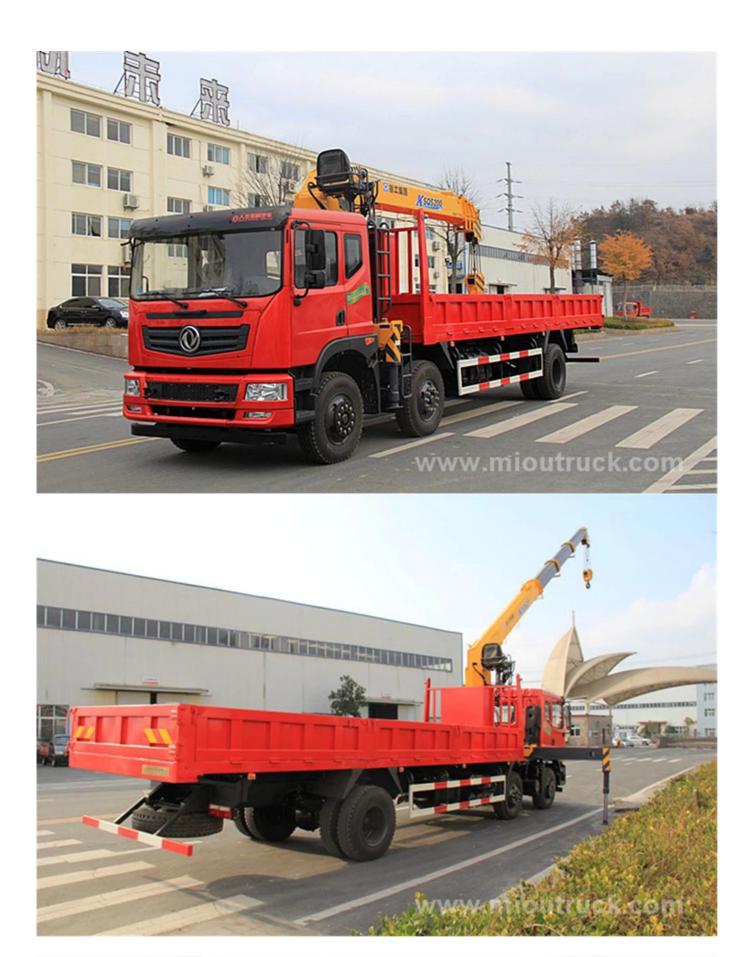

### **Product Details**

#### **Quick Details**

New

Diesel

Condition: Fuel Type: Place of Origin:

Transmission Type: Dimensions (mm): Hubei, China Brand Name:

Manual 12000\*2500\*3850(mm) Dongfeng

Emission Standard: Gross Vehicle Weight: Model Number:

Euro 4 25000 EQ5252JSQZM

# Product Display





## **Technical Parameter**

Truck

| Overall dimension                | 12000*2500*3850(mm)     |
|----------------------------------|-------------------------|
| Cargo box dimension              | 8500*2300*800(mm)       |
| Curb weight                      | 12900 kgs               |
| Cargo loading capacity           | 25000 kgs               |
| Engine                           |                         |
| Model                            | ISB210 40               |
| Displacement/Horse power         | 5900ml/210hps           |
| Transmission                     |                         |
| Model                            | 8JS118A                 |
| Shifts                           | 8 forward,1 backward    |
| Cab                              |                         |
| Passe