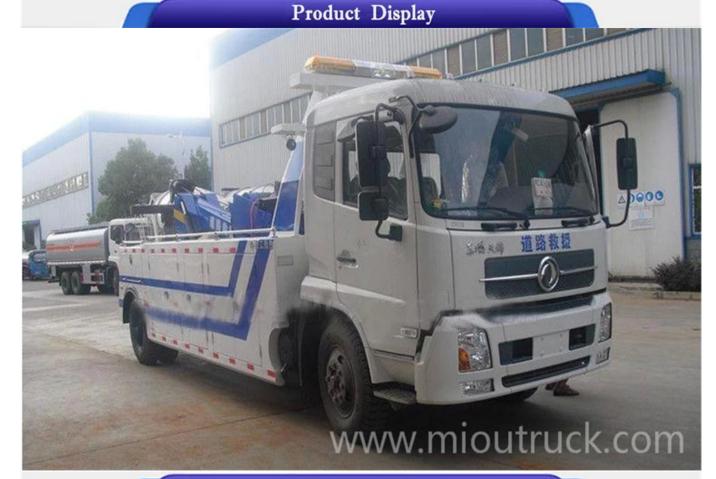

# **Product Details**

## Quick Details

Fuel Type: Transmission[] Brand Name: Diesel Manual Dongfeng Emission Standard: Dimensions (L x W x H) (mm): Model Number: Euro 3 0 9790x2495x3250 F DFL1120B

Condition: Place of Origin: New Hubei, China

| Technical Parameter |                             |                |
|---------------------|-----------------------------|----------------|
| Drive mode          | 4x2                         |                |
| Chassis             | DFL5160XXYBX1               |                |
| Engine              | Model                       | B190 33        |
|                     | Туре                        | 140/2500       |
|                     | Power/Displacement(Kw/ml)   | 140/5900       |
|                     | Type of fuel                | Diesel         |
|                     | Oil Consumption(km/L)       | 15             |
| Tyre                | Size                        | 10.00R20       |
| Gear Box            | Mechanical 6 speed gear box |                |
| Steering            | Power assist steering       |                |
| Air conditioner     | A/C                         |                |
| Dimensions          | Overall dimension (mm)      | 9790×2495×3250 |

| Performance | Wheel base (mm)           | 5600       |
|-------------|---------------------------|------------|
|             | Front/Rear tread (mm)     | 1800/1860  |
|             | Max. speed (Km/h)         | 90         |
|             | App./Dep. angel (°)       | 9/20       |
|             | Max. gradability (%)      | 30         |
|             | Min.turning diameter (m)  | 18         |
|             | Min.ground clearance (mm) | 240        |
| Mass        | Payload (Kg)              | 20000      |
|             | Curb weight (Kg)          | 11455      |
|             | G.V.W (Kg)                | 22350      |
|             | Axle Loading Weight (Kg)  | 6000/10000 |