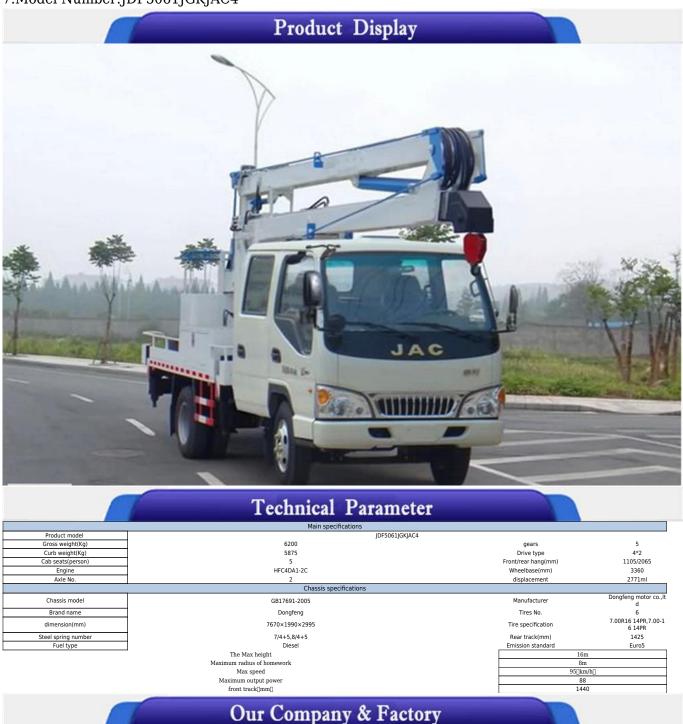

# Product Details

1.Transmission Type: Manual

2.Condition: New

3.Emission Standard: Euro 5

4. Fuel Type: Diesel

5. Place of Origin: Hubei, China (Mainland)

6..Drive Wheel:4x2

7.Model Number:JDF5061JGKJAC4