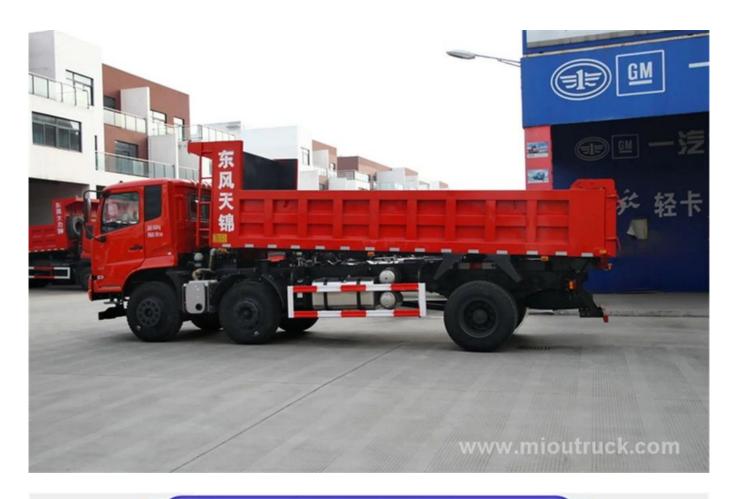

## Product Display

# Technical Parameter

| Dump Truck                            |                                                                       |                             |                         |
|---------------------------------------|-----------------------------------------------------------------------|-----------------------------|-------------------------|
| · · · · · · · · · · · · · · · · · · · |                                                                       |                             |                         |
|                                       |                                                                       | parameter                   |                         |
| Vehicle model                         | 1                                                                     | DFL3160B1 Dump Truck        |                         |
| Overall dimensions                    | mm                                                                    | 9100×3080×2500              |                         |
| Fact loading                          | kg                                                                    | 7850                        |                         |
| GVW                                   |                                                                       | Appro×16000                 |                         |
| Rated loading capacity                | kg                                                                    | Appro×8000                  |                         |
| Mass in working order                 |                                                                       | Appro×10200                 |                         |
| Body internal dimension s             | mm                                                                    | 4775×2300×1000              |                         |
| Wheel base                            |                                                                       | 1700+3800                   |                         |
| F/R track base                        |                                                                       | 1940/1860                   |                         |
| Approach/departure ang<br>le          | 9                                                                     | 20/25                       |                         |
| Exhaust/hp                            | ml/kw                                                                 | 6495/200                    |                         |
| Max speed                             | km/h                                                                  | 90                          |                         |
| Tire specification                    | 10.00R20                                                              | Engine type                 | YC6J200-33              |
| Traction system                       | 6×2                                                                   | transmission                | 8-speed with over drive |
| Number of axles                       | 3                                                                     | Electric system             | 24v                     |
| Operation control syste m             | Electrically hydraulic control                                        | Allowable passengers in cab | 3                       |
| Equipment                             | Equipped with dustbin, hydraulic system and operating system          |                             |                         |
|                                       | Pressure is large, operation is convenient and security is dependable |                             |                         |
| Engine                                | Yuchai Environmental Protection                                       |                             |                         |