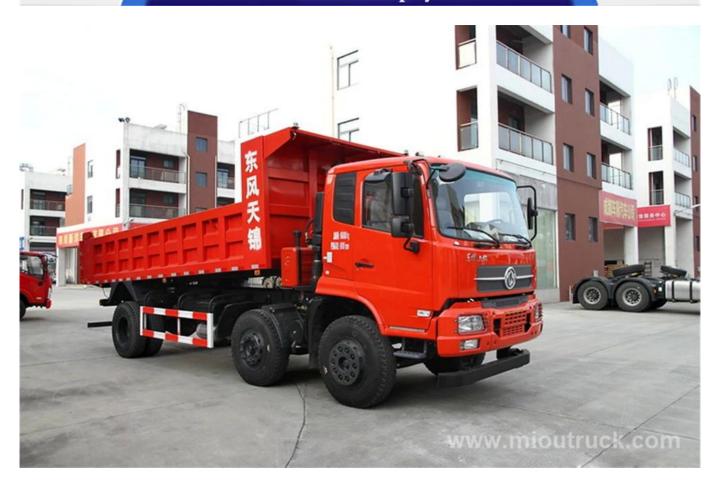

## Product Display

# Technical Parameter

| Dump Truck                            |                                                                       |                             |                         |
|---------------------------------------|-----------------------------------------------------------------------|-----------------------------|-------------------------|
| · · · · · · · · · · · · · · · · · · · |                                                                       |                             |                         |
|                                       |                                                                       | parameter                   |                         |
| Vehicle model                         | 1                                                                     | DFL3160B1 Dump Truck        |                         |
| Overall dimensions                    | mm                                                                    | 9100×3080×2500              |                         |
| Fact loading                          | kg                                                                    | 7850                        |                         |
| GVW                                   |                                                                       | Appro×16000                 |                         |
| Rated loading capacity                | kg                                                                    | Appro×8000                  |                         |
| Mass in working order                 |                                                                       | Appro×10200                 |                         |
| Body internal dimension s             | mm                                                                    | 4775×2300×1000              |                         |
| Wheel base                            |                                                                       | 1700+3800                   |                         |
| F/R track base                        |                                                                       | 1940/1860                   |                         |
| Approach/departure ang<br>le          | 9                                                                     | 20/25                       |                         |
| Exhaust/hp                            | ml/kw                                                                 | 6495/200                    |                         |
| Max speed                             | km/h                                                                  | 90                          |                         |
| Tire specification                    | 10.00R20                                                              | Engine type                 | YC6J200-33              |
| Traction system                       | 6×2                                                                   | transmission                | 8-speed with over drive |
| Number of axles                       | 3                                                                     | Electric system             | 24v                     |
| Operation control syste m             | Electrically hydraulic control                                        | Allowable passengers in cab | 3                       |
| Equipment                             | Equipped with dustbin, hydraulic system and operating system          |                             |                         |
|                                       | Pressure is large, operation is convenient and security is dependable |                             |                         |
| Engine                                | Yuchai Environmental Protection                                       |                             |                         |