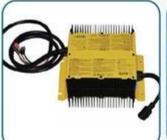

Mirror

Steering wheel with peach color

Onboard charger

Police lamp

Push-pull type battery loading

Rear Canopy

Solar panels

Steering