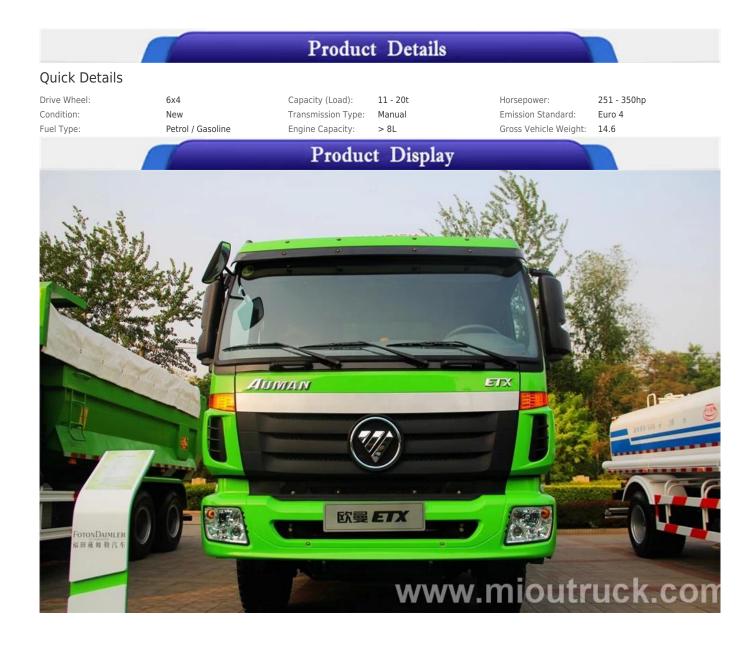

# **Technical Parameter**

| Specifications>>   |                      |                          |        |  |
|--------------------|----------------------|--------------------------|--------|--|
| Model No:          | BJ3253VLPCE-1        | drive wheel:             | 6X4    |  |
| Wheel base:        | 4100+1350            | Length(m):               | 8.77   |  |
| width(m):          | 2.495                | height(m):               | 3.4    |  |
| wheel track(mm):   | reat:1865/1865       | gross vehicle weight(t): | 12.395 |  |
| Approach angle(°): | 21                   | Departure angle(°):      | 17     |  |
| Container>>        |                      |                          |        |  |
| Length (m):        | 8.77                 | Width(m):                | 2.495  |  |
| Height(m):         | 3.4                  | Container form:          | dump   |  |
| Engine>>           |                      |                          |        |  |
| Engine model:      | Weichai WP12NG350E50 | Cylinder form:           | 6      |  |
| Fuel:              | Diesel               | Displacement(L):         | 11.596 |  |

| Emission standard: | Euro III | Horse power(hp):  | 350       |
|--------------------|----------|-------------------|-----------|
| Max output(KW):    | 257      | Torque(N/m):      | 2200      |
| Max torque         | 1400     | Rated speed(RPM): | 1400-1600 |