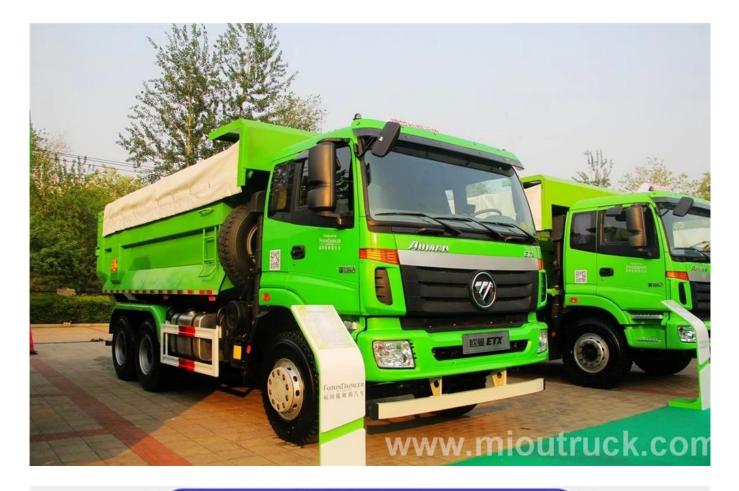

# **Technical Parameter**

| Specifications>>   |                      |                          |        |  |
|--------------------|----------------------|--------------------------|--------|--|
| Model No:          | BJ3253VLPCE-1        | drive wheel:             | 6X4    |  |
| Wheel base:        | 4100+1350            | Length(m):               | 8.77   |  |
| width(m):          | 2.495                | height(m):               | 3.4    |  |
| wheel track(mm):   | reat:1865/1865       | gross vehicle weight(t): | 12.395 |  |
| Approach angle(°): | 21                   | Departure angle(°):      | 17     |  |
| Container>>        |                      |                          |        |  |
| Length (m):        | 8.77                 | Width(m):                | 2.495  |  |
| Height(m):         | 3.4                  | Container form:          | dump   |  |
| Engine>>           |                      |                          |        |  |
| Engine model:      | Weichai WP12NG350E50 | Cylinder form:           | 6      |  |
| Fuel:              | Diesel               | Displacement(L):         | 11.596 |  |

| Emission standard: | Euro III | Horse power(hp):  | 350       |
|--------------------|----------|-------------------|-----------|
| Max output(KW):    | 257      | Torque(N/m):      | 2200      |
| Max torque         | 1400     | Rated speed(RPM): | 1400-1600 |