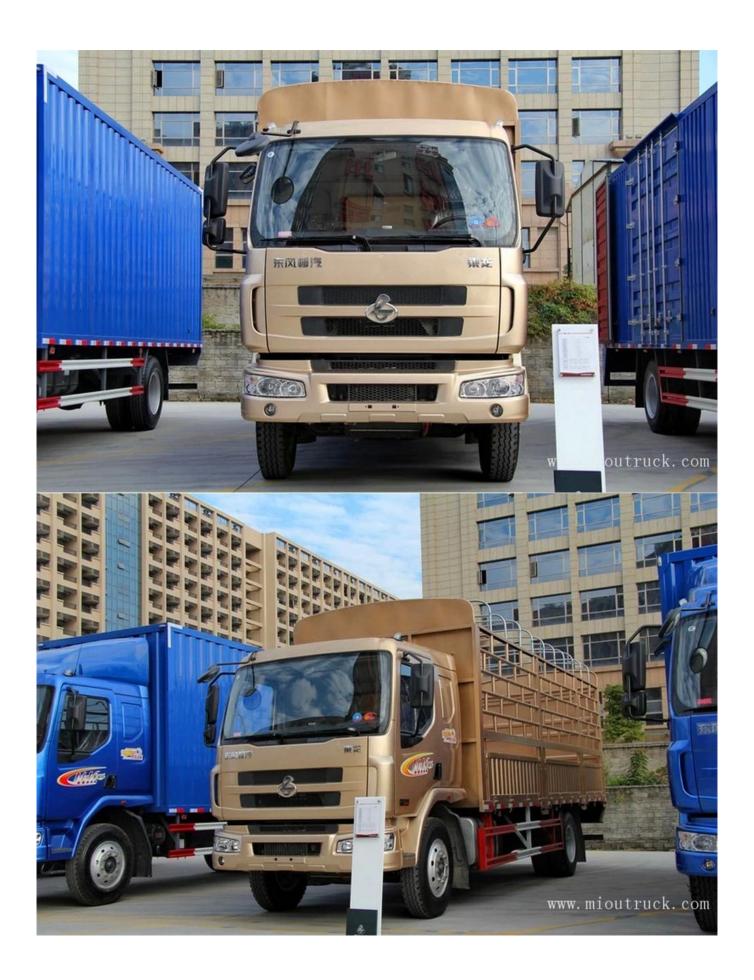

### Product Details

1.Condition: New

2.Transmission Type: Manual 3.Emission Standard: Euro 4

4.Fuel Type: Diesel

5.Dimensions (mm):9000\*2500\*3850mm

6.Gross Vehicle Weight: 12250kgs

7. Place of Origin: Hubei, China (Mainland)

8.Brand Name: Dongfeng

9.Model Number: LZ5120CCYRAPA

## Product Display







## Technical Parameter

| basic parameters | Vehicle Model                  | LZ5120CCYRAPA     |
|------------------|--------------------------------|-------------------|
|                  | Drive Model                    | 4X2               |
|                  | Wheel Base                     | 5100mm            |
|                  | Rear axle ratio                | 5.586             |
|                  | Body (length * width * height) | 9000*2500*3850mm  |
|                  | Front/Rear trace(mm)           | 1940mm/1860mm     |
|                  | The vehicle weight             | 6.065Ton          |
|                  | The rated load                 | 5.99Ton           |
|                  | Total quality                  | 12.25Ton          |
|                  | Max speed