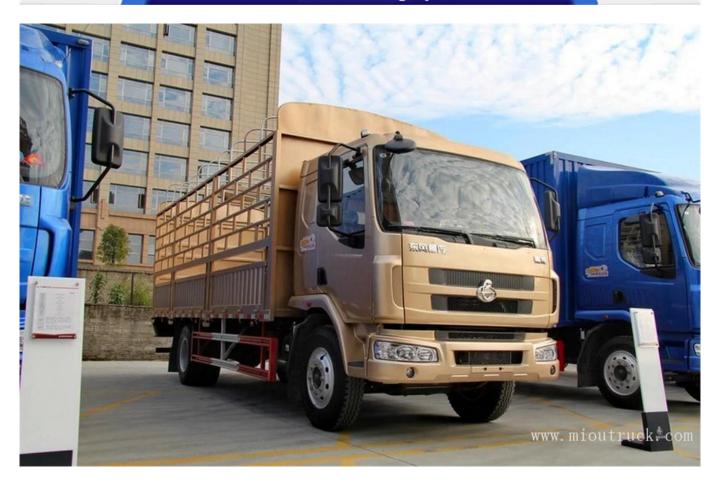

### Product Details

1.Condition: New

2.Transmission Type: Manual 3.Emission Standard: Euro 4

4.Fuel Type: Diesel

5.Dimensions (mm):9000\*2500\*3850mm

6.Gross Vehicle Weight: 12250kgs

7. Place of Origin: Hubei, China (Mainland)

8.Brand Name: Dongfeng

9.Model Number: LZ5120CCYRAPA

## Product Display







## Technical Parameter

| basic parameters | Vehicle Model                  | LZ5120CCYRAPA     |
|------------------|--------------------------------|-------------------|
|                  | Drive Model                    | 4X2               |
|                  | Wheel Base                     | 5100mm            |
|                  | Rear axle ratio                | 5.586             |
|                  | Body (length * width * height) | 9000*2500*3850mm  |
|                  | Front/Rear trace(mm)           | 1940mm/1860mm     |
|                  | The vehicle weight             | 6.065Ton          |
|                  | The rated load                 | 5.99Ton           |
|                  | Total quality                  | 12.25Ton          |
|                  | Max speed