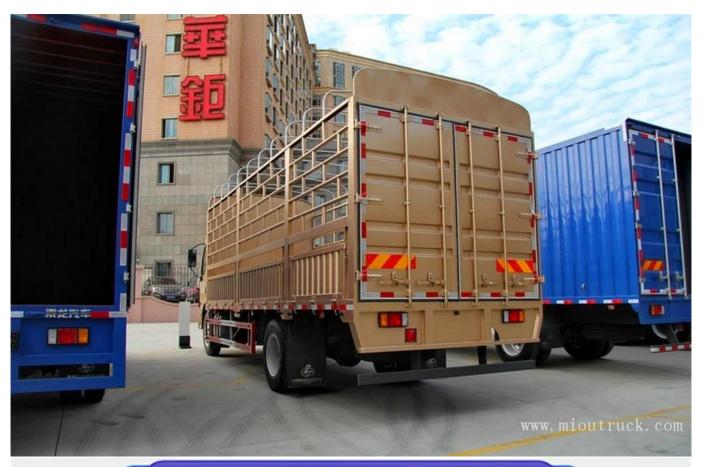

### Product Details

1.Condition: New

2.Transmission Type: Manual 3.Emission Standard: Euro 4

4.Fuel Type: Diesel

5.Dimensions (mm):9000\*2500\*3850mm

6.Gross Vehicle Weight: 12250kgs

7. Place of Origin: Hubei, China (Mainland)

8.Brand Name: Dongfeng

9.Model Number: LZ5120CCYRAPA

## Product Display







## Technical Parameter

| basic parameters | Vehicle Model                  | LZ5120CCYRAPA     |
|------------------|--------------------------------|-------------------|
|                  | Drive Model                    | 4X2               |
|                  | Wheel Base                     | 5100mm            |
|                  | Rear axle ratio                | 5.586             |
|                  | Body (length * width * height) | 9000*2500*3850mm  |
|                  | Front/Rear trace(mm)           | 1940mm/1860mm     |
|                  | The vehicle weight             | 6.065Ton          |
|                  | The rated load                 | 5.99Ton           |
|                  | Total quality                  | 12.25Ton          |
|                  | Max speed