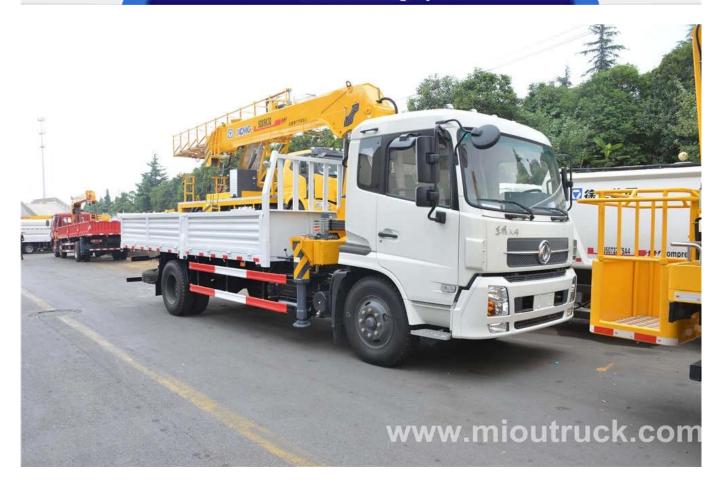

# Product Display

# Technical Parameter

|                              | Main specifications            | ;                  |                             |                |
|------------------------------|--------------------------------|--------------------|-----------------------------|----------------|
| Gross vehicle weight(kg)     | 4495                           |                    | Drive type                  | 4X2            |
| Payload(kg)                  | 835                            | ca                 | b seats (man)               | 3              |
| Curb weight(Kg)              | 3530                           | Ove                | erall dimension<br>(mm)     | 5995×2000×2890 |
| Approach/departure angle (°) | 18/13                          |                    | Box internal<br>mension(mm) | 3300×1880×400  |
| Number of axles              | 2                              | Fron               | t/rear hang(mm)             | 1032/1663      |
| Axle load(Kg)                | 1800/2695                      | WI                 | neelbase(mm)                | 3300           |
| Max speed(Km/h)              |                                |                    | 95                          |                |
|                              | Chassis specification          | าร                 |                             |                |
| Chassis model                | DFA1041SJ35D6                  |                    | Brand name                  | Dongfeng       |
| Manufacturer                 | Dongfeng Automobile Group Co., | Ltd. Tires No.     |                             | 6              |
| Steel spring number          | 8/9+5                          |                    | Front track(mm)             | 1506           |
| Fuel type                    | Diesel                         |                    | Rear track(mm)              | 1466           |
| Emission standard            | Euro 3                         |                    | Transmission                | Manual         |
|                              | Crane specification            | 1                  |                             |                |
| Crane model                  | SQ2S                           | Crane brand        |                             | XCMG           |
| Type of Crane                | Telescopic boom crane          | Crane weight (kg)  |                             | 950            |
| Max lifting weight(kg)       | 2,000                          | Max lift height(m) |                             | 10             |