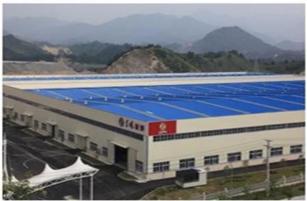

| Crane brand        |                             | XCMG           |
| Type of Crane                | Telescopic boom crane          | Crane weight (kg)  |                             | 950            |
| Max lifting weight(kg)       | 2,000                          | Max lift height(m) |                             | 10             |

## Our Company & Factory

#### **Brief Introduction:**

Miou is located in Shiyan, Hubei province, China.Our company is specialized in R & D,manufacture and sales of special purpose vehicles .We are the special purpose vehicles production base company of the Chinese Dongfeng Motor Group and also the Overseas Department of Dongfeng Zhengmeng Special Purpose Vehicle Co., Ltd.

### **Company Display:**



### **Factory Display:**









## Verified Certificates













## Package & Shipment

### **Packaging Details:**

nude, covered with wax, small type can be put into 20'GP or 40'GP, big type can be carried by bulk carriersor ro-ro ship or according to your requirements

**Delivery Detail:** 15 days



### Contact us

### We provide you sincerely service if you have interest, contact us now!

#### **REMARKS:**

The above information is just for your reference. We can manufacture the trucks as per your request and we can fulfill all your demands.

If you have any other questions or need any other information, please feel free to contact me. It would be my great pleasure to be on your service. Please check my contact information as following:

**Christina (Sales Manager)** 

Skype: 494397183@qq.com

Tel:+86-0719