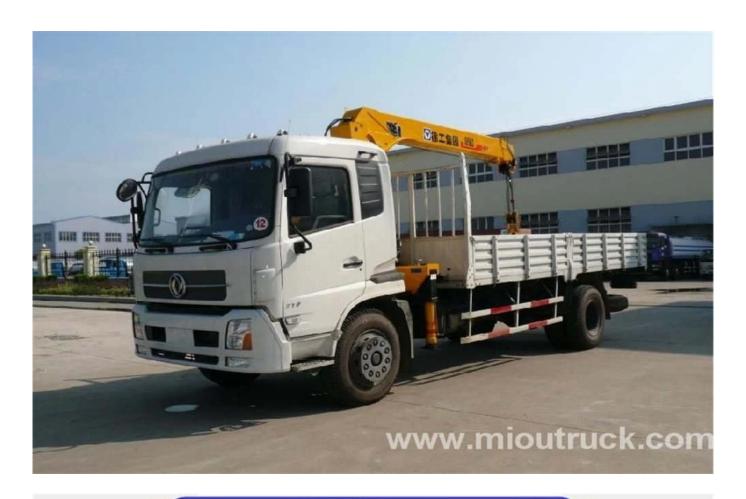

# Product Display

# Technical Parameter

|                              | Main specifications            | ;                  |                             |                |
|------------------------------|--------------------------------|--------------------|-----------------------------|----------------|
| Gross vehicle weight(kg)     | 4495                           |                    | Drive type                  | 4X2            |
| Payload(kg)                  | 835                            | ca                 | b seats (man)               | 3              |
| Curb weight(Kg)              | 3530                           | Ove                | erall dimension<br>(mm)     | 5995×2000×2890 |
| Approach/departure angle (°) | 18/13                          |                    | Box internal<br>mension(mm) | 3300×1880×400  |
| Number of axles              | 2                              | Fron               | t/rear hang(mm)             | 1032/1663      |
| Axle load(Kg)                | 1800/2695                      | WI                 | neelbase(mm)                | 3300           |
| Max speed(Km/h)              |                                |                    | 95                          |                |
|                              | Chassis specification          | าร                 |                             |                |
| Chassis model                | DFA1041SJ35D6                  |                    | Brand name                  | Dongfeng       |
| Manufacturer                 | Dongfeng Automobile Group Co., | Ltd. Tires No.     |                             | 6              |
| Steel spring number          | 8/9+5                          |                    | Front track(mm)             | 1506           |
| Fuel type                    | Diesel                         |                    | Rear track(mm)              | 1466           |
| Emission standard            | Euro 3                         |                    | Transmission                | Manual         |
|                              | Crane specification            | 1                  |                             |                |
| Crane model                  | SQ2S                           | Crane brand        |                             | XCMG           |
| Type of Crane                | Telescopic boom crane          | Crane weight (kg)  |                             | 950            |
| Max lifting weight(kg)       | 2,000                          | Max lift height(m) |                             | 10             |