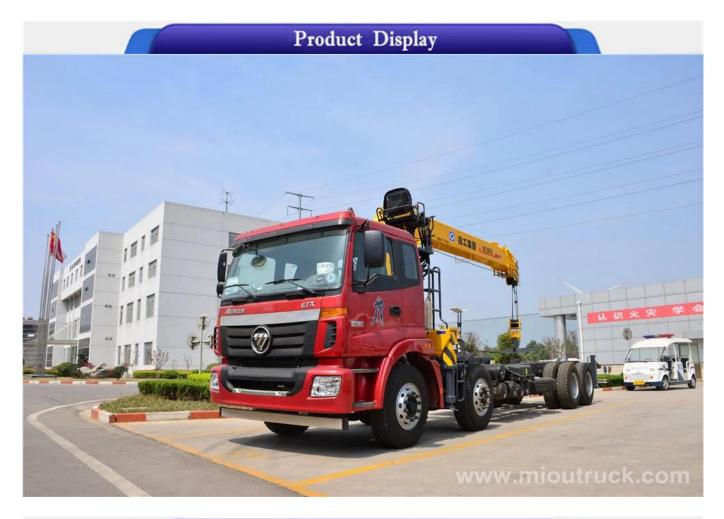

# Product Details

#### Quick Details

Feature: Truck Crane Max. Lifting Load:10000kg Max. Lifting Height:132.m Condition:New Brand Name:FOTON Span:25000mm Rated Loading Capacity: 10000KG Model Number:BJ5253 Place of Origin:Hubei, China (Mainland)

## **Technical Parameter**

| Crane model                   | SQ10SA3  |
|-------------------------------|----------|
| the max lifting capacity (kg) | 10000    |
| Cross section form            | Pentagon |
| arms                          | 4        |
| length (m)                    | 4.512.3  |
| the max working radio (m)     | 12.3     |
| out rated (m/s)               | 6.8/35   |
| scope of change               | 1-70     |
| lifting speed (°/s)           | 70/22    |