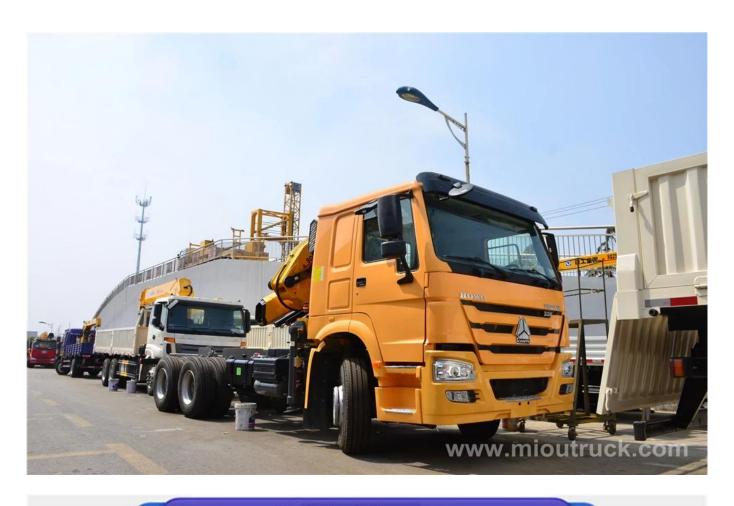

## Product Display

# Technical Parameter

| Basic information of 5 tons truck crane |                                                                                |                          |                   |  |  |  |
|-----------------------------------------|--------------------------------------------------------------------------------|--------------------------|-------------------|--|--|--|
| Brand                                   | HOWO                                                                           | Drive Type               | 6x4               |  |  |  |
| Total mass                              | 25000kg                                                                        | Rated load               | 9000kg            |  |  |  |
| Curb weight                             | 15870kg                                                                        | Brand of crane           | XCMG              |  |  |  |
| Emission level                          | Euro 3                                                                         | Quantity of axles        | 3                 |  |  |  |
| Wheel base                              | 5825+1350m<br>m                                                                | F/R axle load            | 7000/18000kg      |  |  |  |
| Quantity of leaf spring                 | 12th,Dec                                                                       | Quantity of tires        | 10                |  |  |  |
| Tyre type                               | 11.00-20                                                                       | Approach/Departure angle | 16/14°            |  |  |  |
| Rear track                              | 1830/1830m<br>m                                                                | Overall dimension        | 11980x2498x3960mm |  |  |  |
| Max.vehicle speed                       | 90km/h                                                                         | Box dimension            | 7500x2380x500mm   |  |  |  |
| Passengers in cab                       | 2                                                                              | Chassis model            | ZZ1257N5847C      |  |  |  |
| Engine specifications                   |                                                                                |                          |                   |  |  |  |
| Model                                   | WD615.96C                                                                      |                          |                   |  |  |  |
| Max.power                               | 276kw/375HP                                                                    |                          |                   |  |  |  |
| Max.torque                              | 1500N.m                                                                        |                          |                   |  |  |  |
| Displacement                            | 9726ml                                                                         |                          |                   |  |  |  |
| Description                             | In line ,6 cylinders,4 strokes,water cooled,inter cooled,<br>turbo charged,EGR |                          |                   |  |  |  |

| Crane specifications                            |                    |  |  |  |
|-------------------------------------------------|--------------------|--|--|--|
| Model                                           | SQ5ZK2Q            |  |  |  |
| Max Lifting Moment                              | 10.5t.m            |  |  |  |
| Max Lifting Capacity                            | 5000kg             |  |  |  |
| Recommend Power Needed At<br>Recommend Oil Flow | 18kw               |  |  |  |
| Max Oil Flow of Hydraulic System                | 25L/min            |  |  |  |
| Rated Pressure Of Hydraulic System              | 28MPa              |  |  |  |
| Oil Tank Capacity                               | 90L                |  |  |  |
| Rotation Angle                                  | (360°)All Rotation |  |  |  |