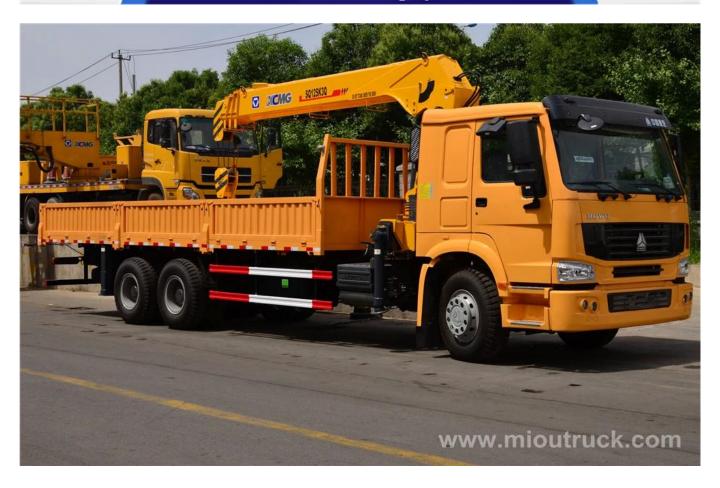

## Product Display

# Technical Parameter

| Basic information of 5 tons truck crane |                                                                                |                          |                   |  |  |  |
|-----------------------------------------|--------------------------------------------------------------------------------|--------------------------|-------------------|--|--|--|
| Brand                                   | HOWO                                                                           | Drive Type               | 6x4               |  |  |  |
| Total mass                              | 25000kg                                                                        | Rated load               | 9000kg            |  |  |  |
| Curb weight                             | 15870kg                                                                        | Brand of crane           | XCMG              |  |  |  |
| Emission level                          | Euro 3                                                                         | Quantity of axles        | 3                 |  |  |  |
| Wheel base                              | 5825+1350m<br>m                                                                | F/R axle load            | 7000/18000kg      |  |  |  |
| Quantity of leaf spring                 | 12th,Dec                                                                       | Quantity of tires        | 10                |  |  |  |
| Tyre type                               | 11.00-20                                                                       | Approach/Departure angle | 16/14°            |  |  |  |
| Rear track                              | 1830/1830m<br>m                                                                | Overall dimension        | 11980x2498x3960mm |  |  |  |
| Max.vehicle speed                       | 90km/h                                                                         | Box dimension            | 7500x2380x500mm   |  |  |  |
| Passengers in cab                       | 2                                                                              | Chassis model            | ZZ1257N5847C      |  |  |  |
| Engine specifications                   |                                                                                |                          |                   |  |  |  |
| Model                                   | WD615.96C                                                                      |                          |                   |  |  |  |
| Max.power                               | 276kw/375HP                                                                    |                          |                   |  |  |  |
| Max.torque                              | 1500N.m                                                                        |                          |                   |  |  |  |
| Displacement                            | 9726ml                                                                         |                          |                   |  |  |  |
| Description                             | In line ,6 cylinders,4 strokes,water cooled,inter cooled,<br>turbo charged,EGR |                          |                   |  |  |  |

| Crane specifications                            |                    |  |  |  |
|-------------------------------------------------|--------------------|--|--|--|
| Model                                           | SQ5ZK2Q            |  |  |  |
| Max Lifting Moment                              | 10.5t.m            |  |  |  |
| Max Lifting Capacity                            | 5000kg             |  |  |  |
| Recommend Power Needed At<br>Recommend Oil Flow | 18kw               |  |  |  |
| Max Oil Flow of Hydraulic System                | 25L/min            |  |  |  |
| Rated Pressure Of Hydraulic System              | 28MPa              |  |  |  |
| Oil Tank Capacity                               | 90L                |  |  |  |
| Rotation Angle                                  | (360°)All Rotation |  |  |  |