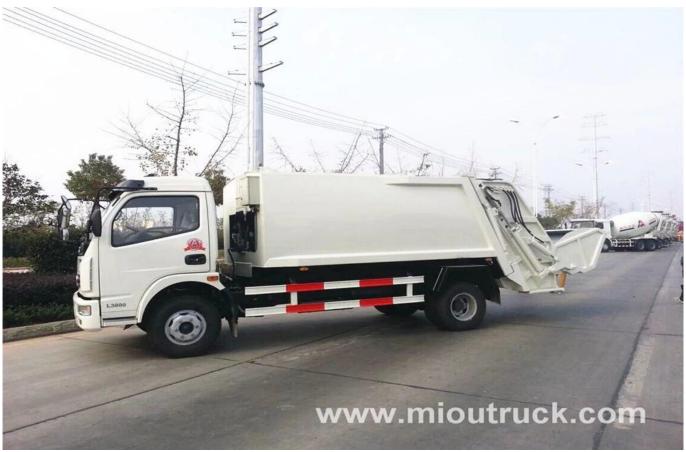

# Product Display

Technical Parameter

| Product                 | Dongfeng 8CBM small compactor garbage truck                                     |                                                        |
|-------------------------|---------------------------------------------------------------------------------|--------------------------------------------------------|
| Cab                     | Single row,Left/right hand drive with AC                                        |                                                        |
| Chassis                 | Brand                                                                           | dongfeng                                               |
|                         | Chassis model                                                                   | DFA1080                                                |
|                         | Drive type                                                                      | 4x2                                                    |
|                         | Tire Spec.                                                                      | 7.50-16 14PR,7.50R16 14PR,8.25-16<br>12PR,8.25R16 12PR |
|                         | Tire Numbers                                                                    | 6                                                      |
|                         | Braking System                                                                  | air brake                                              |
|                         | Clutch                                                                          | Uniwafer,dry clutch,hydraulic,remote control           |
|                         | Transmission                                                                    | manual                                                 |
| Engine                  | Model                                                                           | YC4E140-42                                             |
|                         | Horse Power(hp)                                                                 | 140 HP                                                 |
|                         | Displacement(cc)/ Power(kw)                                                     | 4260                                                   |
|                         | Emission                                                                        | Euro IV                                                |
| Main Parameters         | Overall dimension (L*W*H/mm)                                                    | 7110x2290X2650                                         |
|                         | Wheelbase(mm)                                                                   | 3800                                                   |
|                         | Axles No.                                                                       | 2                                                      |
|                         | GVW(kg)                                                                         | 8275                                                   |
|                         | Curb Weight(kg)                                                                 | 1500                                                   |
|                         | Leaf spring No.                                                                 | 8/10+7,11/9+7                                          |
|                         | Approaching/Departure Angle(°)                                                  | 24/13                                                  |
|                         | Front/Rear track(mm)                                                            | 1770/1586                                              |
|                         | Front/Rear suspension(mm)                                                       | 1210/1950                                              |
|                         | Max speed(km/h)                                                                 | 99                                                     |
|                         | Front/Rear Axle Load(kg)                                                        | 3310/4965                                              |
| Modified<br>Description | 1. Volume:4-16CBM,made by carbon steel plate                                    |                                                        |
|                         | 2. Types of collect garbage:barrel collecting,bucket collecting,box collecting. |                                                        |
|                         | 3. Equipped with two sets of hydraulic operation systems.                       |                                                        |