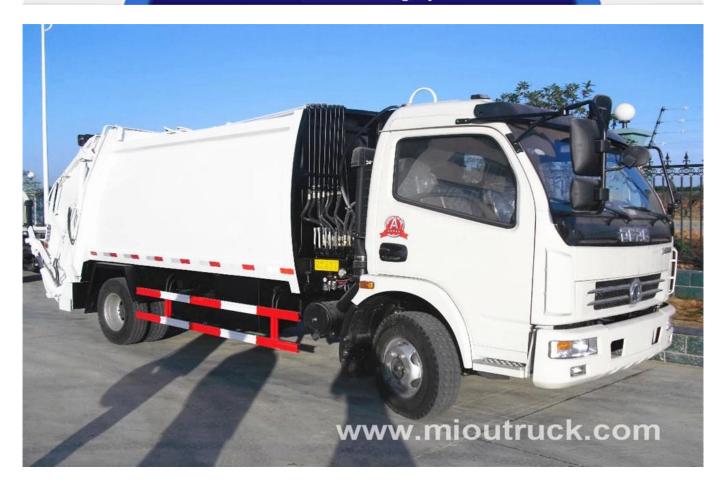

# Product Details

Condition:New Drive Wheel:4x2 Max Speed:99km/h Brand Name:Dongfeng Feature:Garbage Truck Horse Power:140hp Emission Standard:Euro 4 Model Number:DFA1080 Size:7110x2290X2650mm

# Product Display

Technical Parameter

| Product                 | Dongfeng 8CBM small compactor garbage truck                                     |                                                        |
|-------------------------|---------------------------------------------------------------------------------|--------------------------------------------------------|
| Cab                     | Single row,Left/right hand drive with AC                                        |                                                        |
| Chassis                 | Brand                                                                           | dongfeng                                               |
|                         | Chassis model                                                                   | DFA1080                                                |
|                         | Drive type                                                                      | 4x2                                                    |
|                         | Tire Spec.                                                                      | 7.50-16 14PR,7.50R16 14PR,8.25-16<br>12PR,8.25R16 12PR |
|                         | Tire Numbers                                                                    | 6                                                      |
|                         | Braking System                                                                  | air brake                                              |
|                         | Clutch                                                                          | Uniwafer,dry clutch,hydraulic,remote control           |
|                         | Transmission                                                                    | manual                                                 |
| Engine                  | Model                                                                           | YC4E140-42                                             |
|                         | Horse Power(hp)                                                                 | 140 HP                                                 |
|                         | Displacement(cc)/ Power(kw)                                                     | 4260                                                   |
|                         | Emission                                                                        | Euro IV                                                |
| Main Parameters         | Overall dimension (L*W*H/mm)                                                    | 7110x2290X2650                                         |
|                         | Wheelbase(mm)                                                                   | 3800                                                   |
|                         | Axles No.                                                                       | 2                                                      |
|                         | GVW(kg)                                                                         | 8275                                                   |
|                         | Curb Weight(kg)                                                                 | 1500                                                   |
|                         | Leaf spring No.                                                                 | 8/10+7,11/9+7                                          |
|                         | Approaching/Departure Angle(°)                                                  | 24/13                                                  |
|                         | Front/Rear track(mm)                                                            | 1770/1586                                              |
|                         | Front/Rear suspension(mm)                                                       | 1210/1950                                              |
|                         | Max speed(km/h)                                                                 | 99                                                     |
|                         | Front/Rear Axle Load(kg)                                                        | 3310/4965                                              |
| Modified<br>Description | 1. Volume:4-16CBM,made by carbon steel plate                                    |                                                        |
|                         | 2. Types of collect garbage:barrel collecting,bucket collecting,box collecting. |                                                        |
|                         | 3. Equipped with two sets of hydraulic operation systems.                       |                                                        |