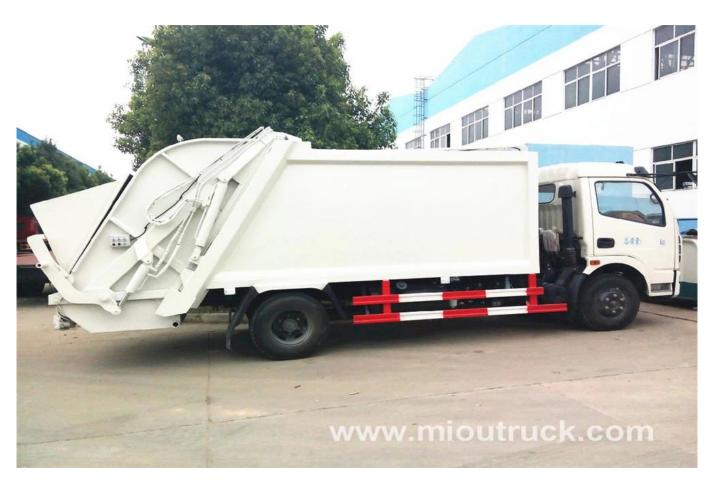

# Product Display

Technical Parameter

| Product                 | Dongfeng 8CBM small compactor garbage truck                                     |                                                        |
|-------------------------|---------------------------------------------------------------------------------|--------------------------------------------------------|
| Cab                     | Single row,Left/right hand drive with AC                                        |                                                        |
| Chassis                 | Brand                                                                           | dongfeng                                               |
|                         | Chassis model                                                                   | DFA1080                                                |
|                         | Drive type                                                                      | 4x2                                                    |
|                         | Tire Spec.                                                                      | 7.50-16 14PR,7.50R16 14PR,8.25-16<br>12PR,8.25R16 12PR |
|                         | Tire Numbers                                                                    | 6                                                      |
|                         | Braking System                                                                  | air brake                                              |
|                         | Clutch                                                                          | Uniwafer,dry clutch,hydraulic,remote control           |
|                         | Transmission                                                                    | manual                                                 |
| Engine                  | Model                                                                           | YC4E140-42                                             |
|                         | Horse Power(hp)                                                                 | 140 HP                                                 |
|                         | Displacement(cc)/ Power(kw)                                                     | 4260                                                   |
|                         | Emission                                                                        | Euro IV                                                |
| Main Parameters         | Overall dimension (L*W*H/mm)                                                    | 7110x2290X2650                                         |
|                         | Wheelbase(mm)                                                                   | 3800                                                   |
|                         | Axles No.                                                                       | 2                                                      |
|                         | GVW(kg)                                                                         | 8275                                                   |
|                         | Curb Weight(kg)                                                                 | 1500                                                   |
|                         | Leaf spring No.                                                                 | 8/10+7,11/9+7                                          |
|                         | Approaching/Departure Angle(°)                                                  | 24/13                                                  |
|                         | Front/Rear track(mm)                                                            | 1770/1586                                              |
|                         | Front/Rear suspension(mm)                                                       | 1210/1950                                              |
|                         | Max speed(km/h)                                                                 | 99                                                     |
|                         | Front/Rear Axle Load(kg)                                                        | 3310/4965                                              |
| Modified<br>Description | 1. Volume:4-16CBM,made by carbon steel plate                                    |                                                        |
|                         | 2. Types of collect garbage:barrel collecting,bucket collecting,box collecting. |                                                        |
|                         | 3. Equipped with two sets of hydraulic operation systems.                       |                                                        |