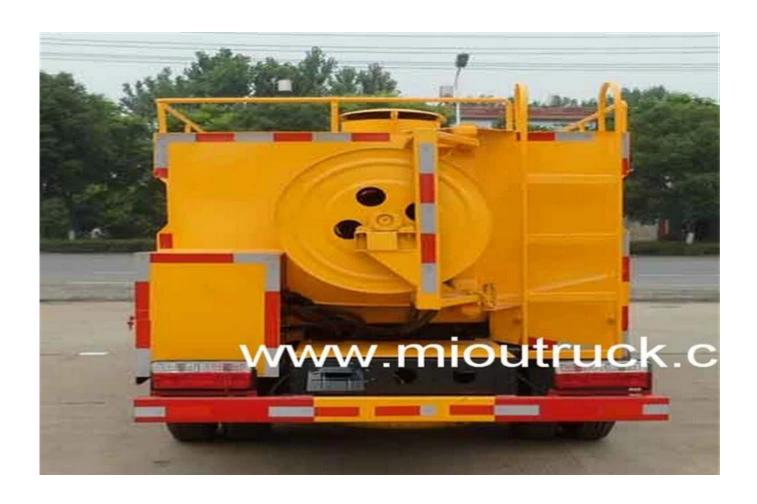

## Product Details

product name wrecker truck
Max speed 55km/h
Wheelbase 3300mm
Trpy: High Pressure Washer Truck

# Product Display





## Technical Parameter

| Chassis model                  | DFA1041SJ35D6                 |
|--------------------------------|-------------------------------|
| Total weight (kg)              | 4495                          |
| Rated weight (kg)              | 1430                          |
| Curb weight (kg)               | 2935                          |
| Overall dimension (mm)         | 5995×1950×2300                |
| Approach / departure angle (°) | 19/15                         |
| Front / rear overhang (mm)     | 1032/1663                     |
| Highest speed (km / h)         | 95                            |
| Chassis model                  | DFA1041SJ35D6                 |
| Number of axes                 | 2                             |
| Wheelbase (mm)                 | 33