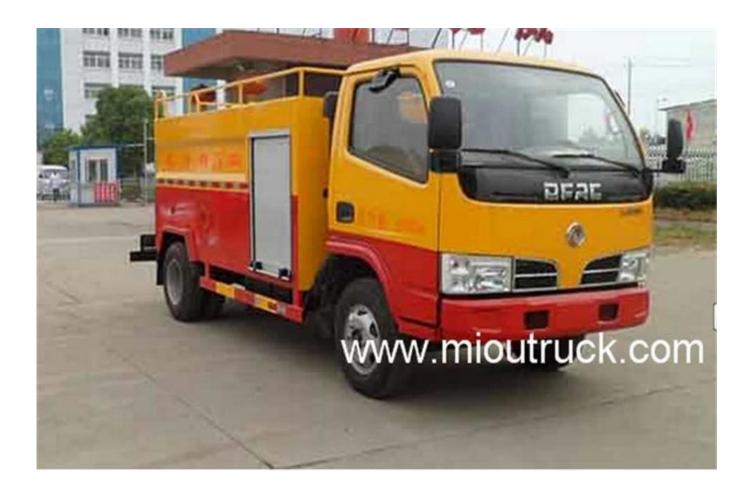

# Product Display

## Product Details

product name wrecker truck
Max speed 55km/h
Wheelbase 3300mm
Trpy: High Pressure Washer Truck