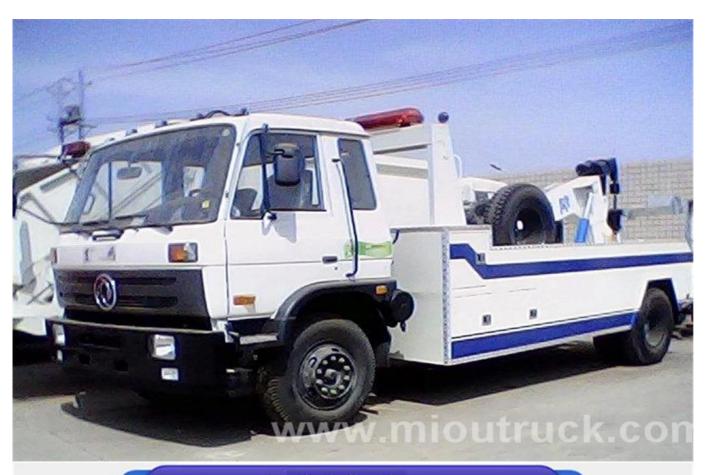

## Product Details

## **Quick Details:**

Fuel Type: Diesel Emission Standard: Euro 3

Condition: New

Transmission Type: Manual Place of Origin: Hubei, China Fact lift weight: 4000Kg

Engine: Commins Horsepower: 180hp Lift Weight: 4000kg

## Product Display





# Verified Certificates

| wrecker truck                |              |                                 |                |  |  |  |
|------------------------------|--------------|---------------------------------|----------------|--|--|--|
| Item                         | Unit         | Parameter                       |                |  |  |  |
| Chassis                      |              | EQ1141G7DJ2                     |                |  |  |  |
| Overall dimension            | mm           | 7840×2480×3030                  |                |  |  |  |
| Fact lift weight             | kg           | 3800-4000                       |                |  |  |  |
| Mass in working order        | kg           | Appro×10300                     |                |  |  |  |
| Arm extension s