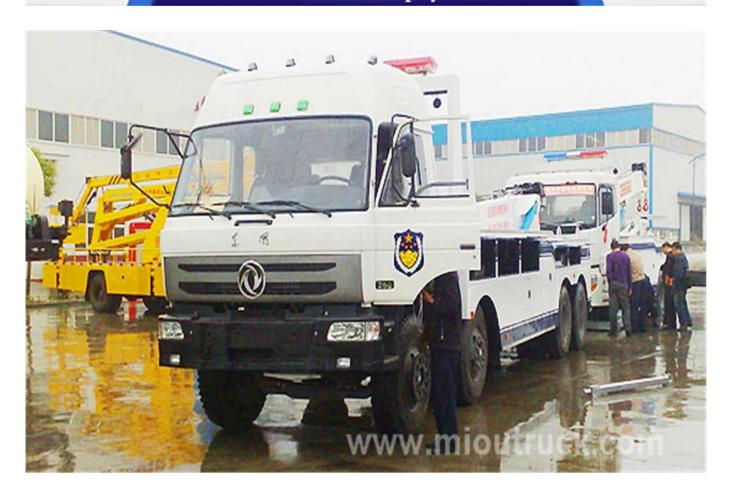

## Product Details

## **Quick Details:**

Fuel Type: Diesel Emission Standard: Euro 3

Condition: New

Transmission Type: Manual Place of Origin: Hubei, China Fact lift weight: 4000Kg

Engine: Commins Horsepower: 180hp Lift Weight: 4000kg

## Product Display





# Verified Certificates

| wrecker truck                |              |                                 |                |  |  |  |
|------------------------------|--------------|---------------------------------|----------------|--|--|--|
| Item                         | Unit         | Parameter                       |                |  |  |  |
| Chassis                      |              | EQ1141G7DJ2                     |                |  |  |  |
| Overall dimension            | mm           | 7840×2480×3030                  |                |  |  |  |
| Fact lift weight             | kg           | 3800-4000                       |                |  |  |  |
| Mass in working order        | kg           | Appro×10300                     |                |  |  |  |
| Arm extension