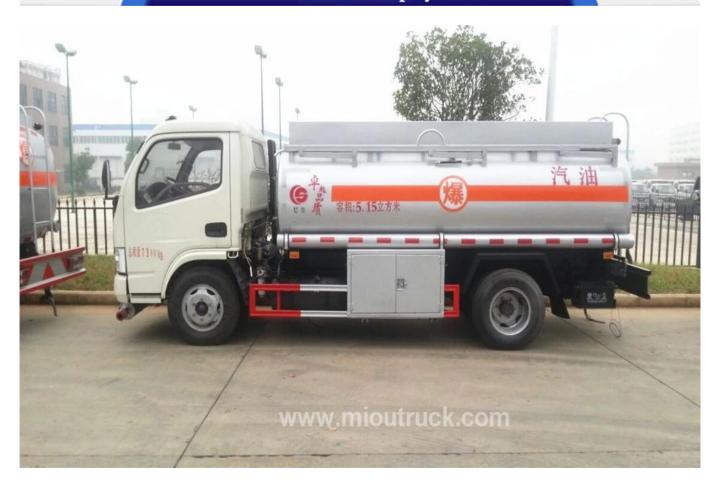

## Product Display

**Technical Parameter** 

|                                | [Main tech                                            | nnique parameters]                                                  |                           |
|--------------------------------|-------------------------------------------------------|---------------------------------------------------------------------|---------------------------|
| Products name                  | Dongfeng oil tanker                                   |                                                                     |                           |
| GVW(Kg)                        | 7300                                                  | Tank volume(m3)                                                     | 4.1                       |
| Rated load(Kg)                 | 32,403,305                                            | Overall dimension(mm)                                               | 5995*1960*2400            |
| Curb weight(Kg)                | 3865                                                  | Seat capacity                                                       | 3,2                       |
| Approach/departure<br>angle(°) | 13/14                                                 | F/R overhang(mm)                                                    | 1032/1663                 |
| Axle                           | 2                                                     | Wheel base(mm)                                                      | 3300                      |
| Axle load(Kg)                  | 2920/4380                                             | Max.speed(Km/h)                                                     | 80                        |
| Notes                          | Transport medium                                      | Gasoline or diesel                                                  |                           |
|                                | Density                                               | 0.83ton/m3                                                          |                           |
|                                | Effective volume of tank                              | 4.1cubic meters                                                     |                           |
|                                | the tank size (long<br>/short axis/long axis ) (mm) : | 3050/1750/1150                                                      |                           |
|                                | Protective materials                                  | Q235 A carbon steel                                                 |                           |
|                                | The mode of connection                                | left and right side and bottom protection are connected by welding, |                           |
|                                | The rear protective section size<br>(mm)              | 100 x 50                                                            |                           |
|                                | The rear protective ground<br>height (mm)             | 400                                                                 |                           |
| [Chassis parameters]           |                                                       |                                                                     |                           |
| Chassis model                  | DFA1070SJ35D6                                         | Emission standard                                                   | EURO4                     |
| Overall<br>dimension(mm)       | 5845×1900×2220                                        | Tire                                                                | 6                         |
| Approach/departure<br>angle(°) | 19/16                                                 | Tire specification                                                  | 7.00-16 14PR,7.00R16 14PR |