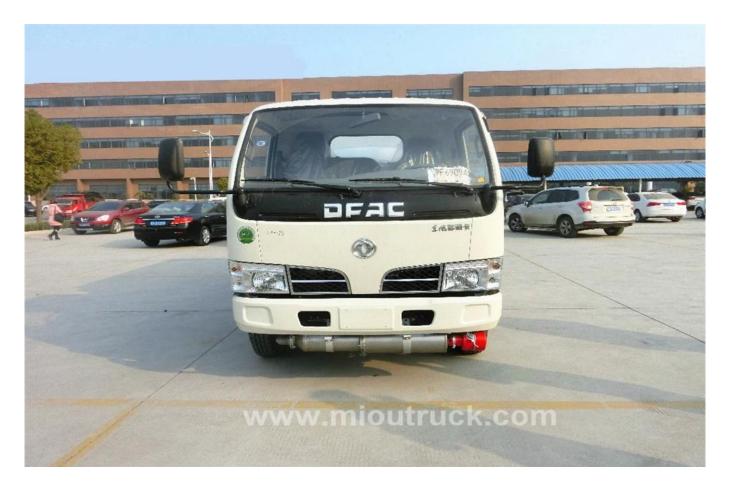

## **Product Details**

Condition:New Drive Wheel:4x2 Fuel Type:Diesel Brand Name:Dongfeng Tank Volume:< 5000L Horsepower:< 150hp Transmission Type:Manual Feature:Oil Tanker Gross Vehicle Weight:3365kg

## Product Display







**Technical Parameter** 

|                                | [Main tech                                            | nnique parameters]                                                  |                           |
|--------------------------------|-------------------------------------------------------|---------------------------------------------------------------------|---------------------------|
| Products name                  | Dongfeng oil tanker                                   |                                                                     |                           |
| GVW(Kg)                        | 7300                                                  | Tank volume(m3)                                                     | 4.1                       |
| Rated load(K