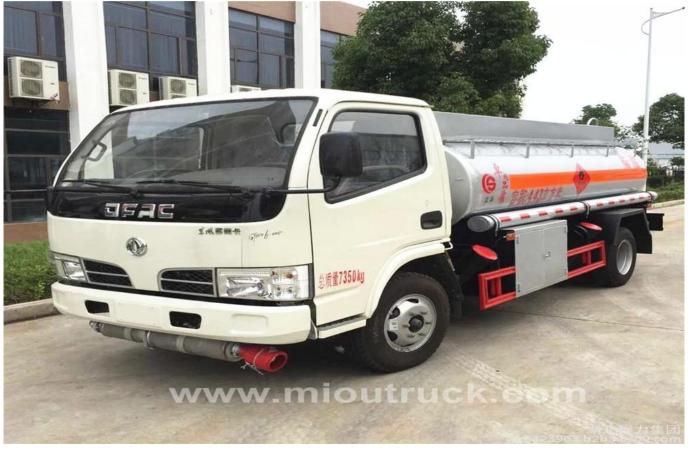

## **Product Details**

Condition:New Drive Wheel:4x2 Fuel Type:Diesel Brand Name:Dongfeng Tank Volume:< 5000L Horsepower:< 150hp Transmission Type:Manual Feature:Oil Tanker Gross Vehicle Weight:3365kg

## Product Display







**Technical Parameter** 

|                                | [Main tech                                            | nnique parameters]                                                  |                           |
|--------------------------------|-------------------------------------------------------|---------------------------------------------------------------------|---------------------------|
| Products name                  | Dongfeng oil tanker                                   |                                                                     |                           |
| GVW(Kg)                        | 7300                                                  | Tank volume(m3)                                                     | 4.1                       |
| Rated load(Kg)