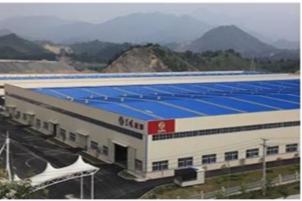

| Site transfer speed | km/h  | ≥90            |
| Heating                 |                     |       | Diesel burner  |
| Fuel tank               |                     | L     | 160            |
| Electrical system       |                     | V     | 24             |
| Dimension               |                     |       | 8890×2490×3400 |

# Our Company & Factory

#### **Brief Introduction:**

Miou is located in Shiyan, Hubei province, China.Our company is specialized in R & D,manufacture and sales of special purpose vehicles .We are the special purpose vehicles production base company of the Chinese Dongfeng Motor Group and also the Overseas Department of Dongfeng Zhengmeng Special Purpose Vehicle Co., Ltd.

### **Company Display:**



**Factory Display:** 









### Verified Certificates













**Packing:** nude, covered with wax, small type can be put into 20'GP or 40'GP, big type can be carried by bulk carriers or ro-ro ship or according to your requirements

**Delivery date:** 15 days



### Contact us

# Hubei Miou Special Purpose Vehicle Technology Co.,Ltd

Manager: Janice Email:chinatruck@chinasonglin.cn

Skype:694604857@qq.com

Mob: +86-18772959567 Tel: 86-0719-8319942