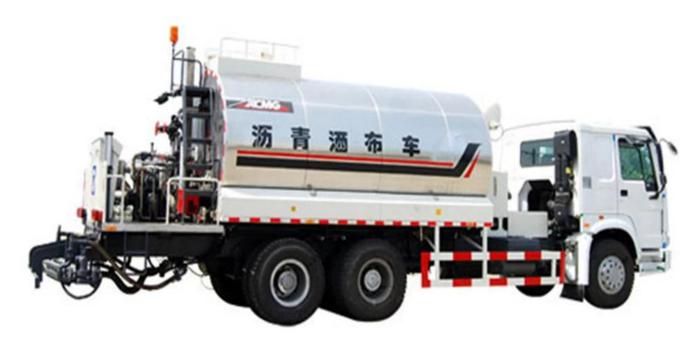

### Product Details

### Quick Details:

Condition: Production Capacity: 0.2-3.0 New Power: 155KW Paving Width: 6000MM Place of Origin: Jiangsu, China (Mainland) Brand Name: XCMG XZJ5160GLQ Dimension(L\*W\*H): 10830\* 2496\* 3900MM Model Number: Weight: 25TON

# Product Display





# www.mioutruck.com

## Technical Parameter

| Term                    |                     | Unit  | XZJ5160GLQ     |
|-------------------------|---------------------|-------|----------------|
| Spraying width          |                     | mm    | 200-6000       |
| Asphalt spraying dosage |                     | kg/m2 | 0.2~3.0        |
| Asphalt tank capacity   |                     | L     | 8000           |
| Max.total weight        |                     | t     | 16             |
| Spraying precision      |                     |       | ±1.5%          |
| Chassis                 | Model               |       | DFL1160BX5     |
|                         | Engine power        | kw    | 155            |
|                         | Site transfer speed | km/h  | ≥90            |
| H