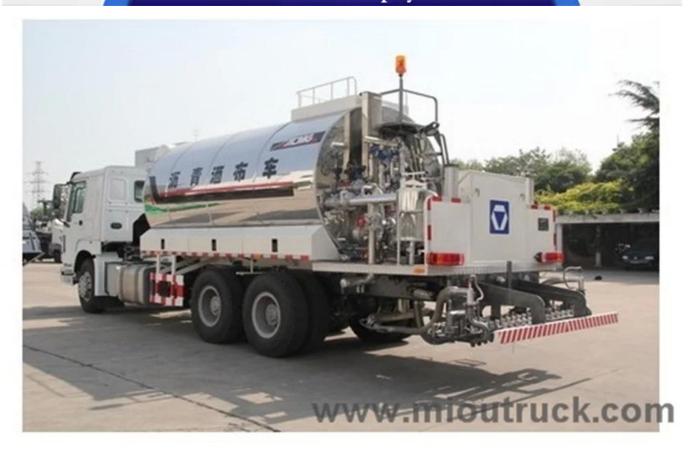

### Product Details

### Quick Details:

Condition: Production Capacity: 0.2-3.0 New Power: 155KW Paving Width: 6000MM Place of Origin: Jiangsu, China (Mainland) Brand Name: XCMG XZJ5160GLQ Dimension(L\*W\*H): 10830\* 2496\* 3900MM Model Number: Weight: 25TON

# Product Display





# www.mioutruck.com

## Technical Parameter

| Term                    |                     | Unit  | XZJ5160GLQ     |
|-------------------------|---------------------|-------|----------------|
| Spraying width          |                     | mm    | 200-6000       |
| Asphalt spraying dosage |                     | kg/m2 | 0.2~3.0        |
| Asphalt tank capacity   |                     | L     | 8000           |
| Max.total weight        |                     | t     | 16             |
| Spraying precision      |                     |       | ±1.5%          |
| Chassis                 | Model               |       | DFL1160BX5     |
|                         | Engine power        | kw    | 155            |
|                         | Site transfer speed | km/h  | ≥90            |
|