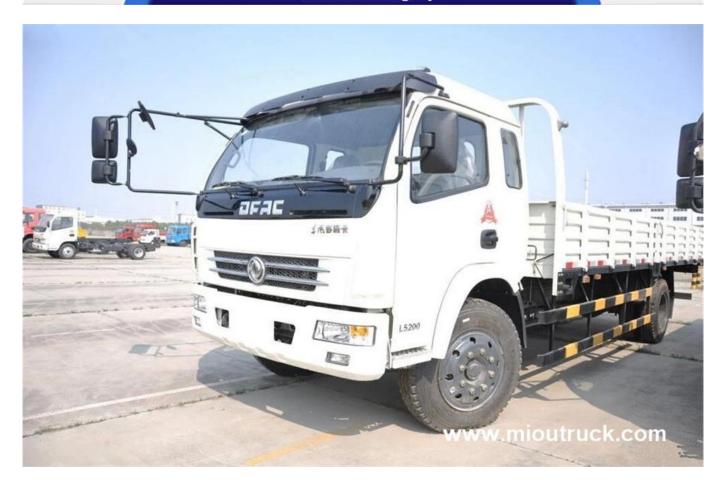

# **Product Details**

Condition:New Drive Wheel:4x2 Fuel Type:Diesel Brand Name:Dongfeng Feature:carrier truck Transmission Type:Manual Emission Standard:Euro 4 Place of Origin:Hubei, China (Mainland) Model Number:DFA1160L11D7

**Technical Parameter** 

| BRAND & MODE             |                   | Dongfeng DFA1160L11D7 |
|--------------------------|-------------------|-----------------------|
| Load Parameters          |                   |                       |
| G. V. W. (kg)            |                   | 15800                 |
| Curb weight, toal (kg)   |                   | 5950                  |
| Loading capacity (kg)    |                   | 9990                  |
| Drive form               |                   | 4x2                   |
| Max. speed KM/h          |                   | 99KM/h                |
| Front axle capacity(KG)  |                   | 6000                  |
| Rear axle capacity (KG)  |                   | 9580                  |
| Leaf spring              |                   | 11/13+8,9/11+8        |
| Appr/Dep.:(°)            |                   | 22/12                 |
| Dimension Parameters     |                   |                       |
| Dimension(mm) (L*W*H)    |                   | 8995X2430X2650        |
| Cargo box                | Dimension(L*W*H)  | 6730X2250X550         |
| Wheel base(mm)           |                   | 5200                  |
| Wheel trace(mm)          |                   | 1836, 1680            |
| Configuration Parameters |                   |                       |
| Cab                      | Seating capacity  | 3                     |
| Engine                   | Brand&Model       | YC4E160-42            |
|                          | Max. horsepower   | 160hp                 |
|                          | Max. power        | 118KW/1300-1600RPM    |
|                          | Max.output torque | 550N·m                |
|                          | Displacment(ml)   | 4260                  |
|                          | Combustion types  | Diesel                |
| Fuel tank capacity       |                   | 150L                  |
| Emission standard        |                   | EURO 4                |