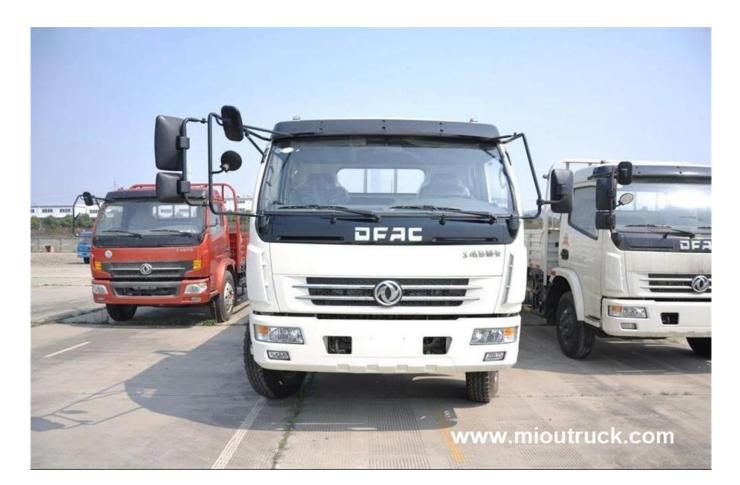

# **Product Details**

Condition:New Drive Wheel:4x2 Fuel Type:Diesel Brand Name:Dongfeng Feature:carrier truck Transmission Type:Manual Emission Standard:Euro 4 Place of Origin:Hubei, China (Mainland) Model Number:DFA1160L11D7

**Technical Parameter** 

| BRAND & MODE             |                   | Dongfeng DFA1160L11D7 |
|--------------------------|-------------------|-----------------------|
| Load Parameters          |                   |                       |
| G. V. W. (kg)            |                   | 15800                 |
| Curb weight, toal (kg)   |                   | 5950                  |
| Loading capacity (kg)    |                   | 9990                  |
| Drive form               |                   | 4x2                   |
| Max. speed KM/h          |                   | 99KM/h                |
| Front axle capacity(KG)  |                   | 6000                  |
| Rear axle capacity (KG)  |                   | 9580                  |
| Leaf spring              |                   | 11/13+8,9/11+8        |
| Appr/Dep.:(°)            |                   | 22/12                 |
| Dimension Parameters     |                   |                       |
| Dimension(mm) (L*W*H)    |                   | 8995X2430X2650        |
| Cargo box                | Dimension(L*W*H)  | 6730X2250X550         |
| Wheel base(mm)           |                   | 5200                  |
| Wheel trace(mm)          |                   | 1836, 1680            |
| Configuration Parameters |                   |                       |
| Cab                      | Seating capacity  | 3                     |
| Engine                   | Brand&Model       | YC4E160-42            |
|                          | Max. horsepower   | 160hp                 |
|                          | Max. power        | 118KW/1300-1600RPM    |
|                          | Max.output torque | 550N·m                |
|                          | Displacment(ml)   | 4260                  |
|                          | Combustion types  | Diesel                |
| Fuel tank capacity       |                   | 150L                  |
| Emission standard        |                   | EURO 4                |