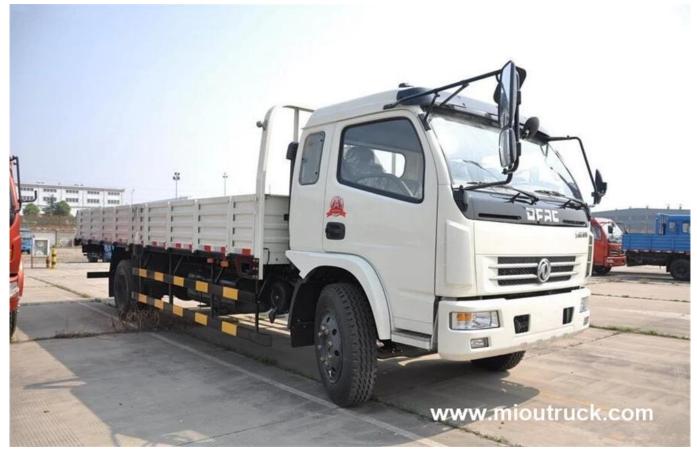

# **Product Details**

Condition:New Drive Wheel:4x2 Fuel Type:Diesel Brand Name:Dongfeng Feature:carrier truck Transmission Type:Manual Emission Standard:Euro 4 Place of Origin:Hubei, China (Mainland) Model Number:DFA1160L11D7

**Technical Parameter** 

| BRAND & MODE             |                   | Dongfeng DFA1160L11D7 |
|--------------------------|-------------------|-----------------------|
| Load Parameters          |                   |                       |
| G. V. W. (kg)            |                   | 15800                 |
| Curb weight, toal (kg)   |                   | 5950                  |
| Loading capacity (kg)    |                   | 9990                  |
| Drive form               |                   | 4x2                   |
| Max. speed KM/h          |                   | 99KM/h                |
| Front axle capacity(KG)  |                   | 6000                  |
| Rear axle capacity (KG)  |                   | 9580                  |
| Leaf spring              |                   | 11/13+8,9/11+8        |
| Appr/Dep.:(°)            |                   | 22/12                 |
| Dimension Parameters     |                   |                       |
| Dimension(mm) (L*W*H)    |                   | 8995X2430X2650        |
| Cargo box                | Dimension(L*W*H)  | 6730X2250X550         |
| Wheel base(mm)           |                   | 5200                  |
| Wheel trace(mm)          |                   | 1836, 1680            |
| Configuration Parameters |                   |                       |
| Cab                      | Seating capacity  | 3                     |
| Engine                   | Brand&Model       | YC4E160-42            |
|                          | Max. horsepower   | 160hp                 |
|                          | Max. power        | 118KW/1300-1600RPM    |
|                          | Max.output torque | 550N·m                |
|                          | Displacment(ml)   | 4260                  |
|                          | Combustion types  | Diesel                |
| Fuel tank capacity       |                   | 150L                  |
| Emission standard        |                   | EURO 4                |