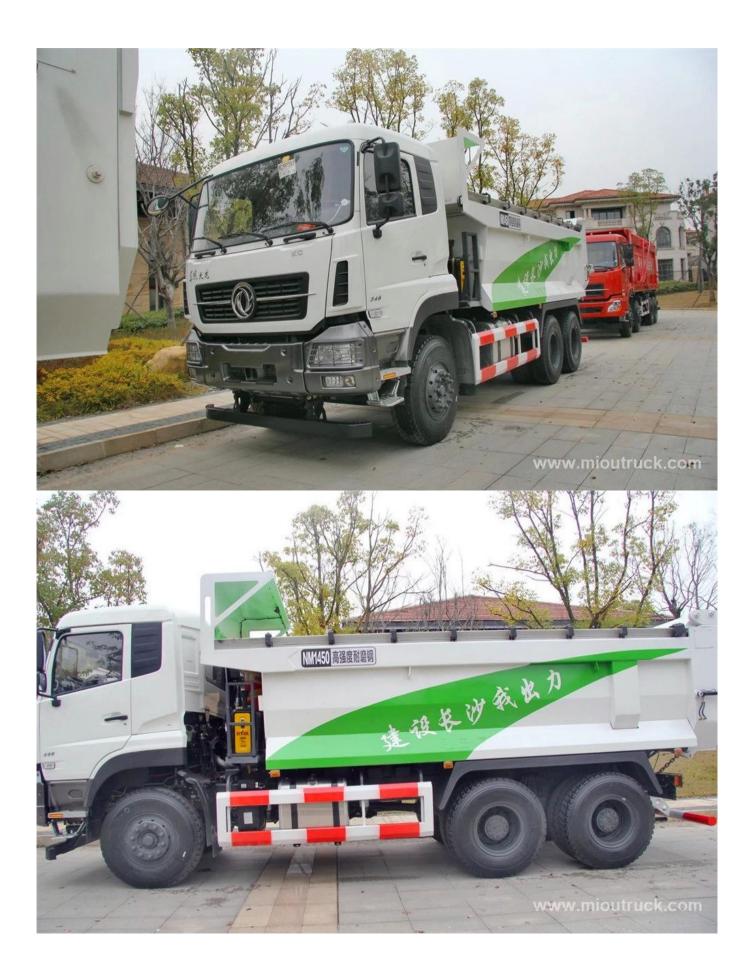

# **Product Details**

Condition:New Drive Wheel:6x4 Fuel Type:Diesel Brand Name:Dongfeng Emission Standard:Euro 4 G.V.W:25000kg Vehicle Model: DFH5258ZLJAX6C Transmission Type:Manual

Product Display

**Technical Parameter** 

| Dongfeng Tianlong 6x4 340hp Dump Truck |                   |                   |
|----------------------------------------|-------------------|-------------------|
| Load Parameters                        |                   |                   |
| Vehicle Model                          |                   | DFH5258ZLJAX6C    |
| G. V. W. (kg)                          |                   | 25000             |
| Curb weight, toal (kg)                 |                   | 12500             |
| Loading capacity (kg)                  |                   | 12370             |
| Drive type                             |                   | 6x4               |
| Front axle capacity (KG)               |                   | 5000              |
| Rear axle capacity (KG)                |                   | 18000             |
| Leaf spring                            |                   | 9/13              |
| Appr/Dep.:(°)                          |                   | 25/22             |
| Dimension Parameters                   |                   |                   |
| Dimension(mm) (L*W*H)                  |                   | 8750x2500x3450    |
| Cargo box                              | Dimension(L*W*H)  | 5600x2300x1215    |
| Wheel base(mm)                         |                   | 4050+1350         |
| Wheel trace(mm)                        |                   | 2040+1850         |
| Cargo Form                             |                   | Rear dump         |
| Configuration Parameters               |                   |                   |
| Cabin                                  | Cabin type        | Dongfeng Tianlong |
|                                        | Seating capacity  | 2                 |
| Engine                                 | Brand&Model       | Cummins dCi340-40 |
|                                        | Max. horsepower   | 340hp             |
|                                        | Max. power        | 250kw             |
|                                        | Max.output torque | 1500N·m           |
|                                        | Displacment(ml)   | 11.12L            |
|                                        | Combustion types  | Diesel            |
| Gear box                               | Brand&Model       | Fast 10JSD160     |
| Fuel tank capacity                     |                   | 280L              |
| Emission standard                      |                   | Euro 4            |