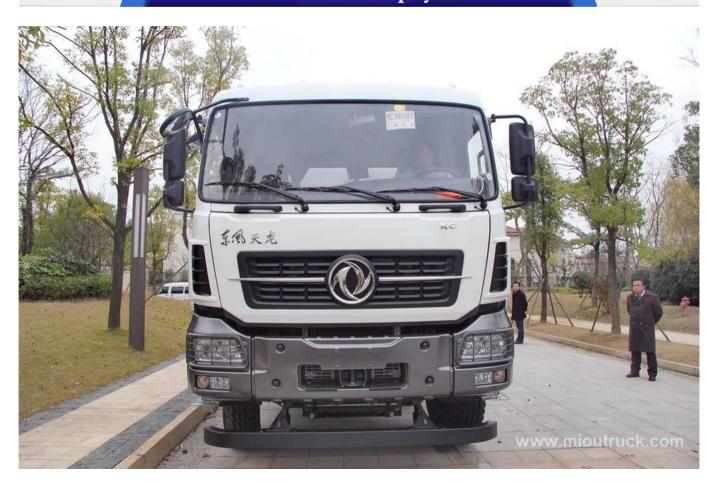

# **Product Details**

Condition:New Drive Wheel:6x4 Fuel Type:Diesel Brand Name:Dongfeng Emission Standard:Euro 4 G.V.W:25000kg Vehicle Model: DFH5258ZLJAX6C Transmission Type:Manual

Product Display

**Technical Parameter** 

| Dongfeng Tianlong 6x4 340hp Dump Truck |                   |                   |
|----------------------------------------|-------------------|-------------------|
| Load Parameters                        |                   |                   |
| Vehicle Model                          |                   | DFH5258ZLJAX6C    |
| G. V. W. (kg)                          |                   | 25000             |
| Curb weight, toal (kg)                 |                   | 12500             |
| Loading capacity (kg)                  |                   | 12370             |
| Drive type                             |                   | 6x4               |
| Front axle capacity (KG)               |                   | 5000              |
| Rear axle capacity (KG)                |                   | 18000             |
| Leaf spring                            |                   | 9/13              |
| Appr/Dep.:(°)                          |                   | 25/22             |
| Dimension Parameters                   |                   |                   |
| Dimension(mm) (L*W*H)                  |                   | 8750x2500x3450    |
| Cargo box                              | Dimension(L*W*H)  | 5600x2300x1215    |
| Wheel base(mm)                         |                   | 4050+1350         |
| Wheel trace(mm)                        |                   | 2040+1850         |
| Cargo Form                             |                   | Rear dump         |
| Configuration Parameters               |                   |                   |
| Cabin                                  | Cabin type        | Dongfeng Tianlong |
|                                        | Seating capacity  | 2                 |
| Engine                                 | Brand&Model       | Cummins dCi340-40 |
|                                        | Max. horsepower   | 340hp             |
|                                        | Max. power        | 250kw             |
|                                        | Max.output torque | 1500N·m           |
|                                        | Displacment(ml)   | 11.12L            |
|                                        | Combustion types  | Diesel            |
| Gear box                               | Brand&Model       | Fast 10JSD160     |
| Fuel tank capacity                     |                   | 280L              |
| Emission standard                      |                   | Euro 4            |