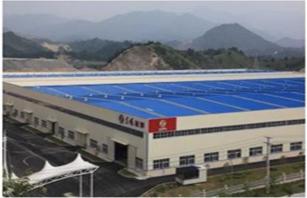

|
|---------------------|-----------------------------------|
| Type & Size of Tyre | 9.00-20,9.00R20/10.00-20,10.00R20 |
| Wheel Base(mm)      | 5000                              |
| Axle -load (kg)     | 6000/10000                        |
| Shaft number        | 2                                 |
| Tire number         | 6                                 |

# Our Company & Factory

#### **Brief Introduction:**

Miou is located in Shiyan, Hubei province, China.Our company is specialized in R & D,manufacture and sales of special purpose vehicles .We are the special purpose vehicles production base company of the Chinese Dongfeng Motor Group and also the Overseas Department of Dongfeng Zhengmeng Special Purpose Vehicle Co., Ltd.

### **Company Display:**



### **Factory Display:**









### Verified Certificates













# Package & Shipment

Packing: nude, covered with wax, small type can be put into 20'GP or 40'GP, big type can be carried

by bulk carriers or ro-ro ship or according to your requirements

**Delivery date**: 15 days



### FAQ

#### Q:How about the warranty?

A:One year

#### Q:Do you have ISO certificate?

A:Yes , we have,pls contact us to get our certifications.

#### Q:How about the delivery time?

A: Most of our trucks are all have in stock ,We can delivery to you within 15 days, if specially ordered , we always need around 30 days for production.

#### Q:How about shipping?

A:Big size trucks always shipping by RORO or Bulk ship or flat bed container or open top container, small type can shipping by container, Pls contact us to get a shippi