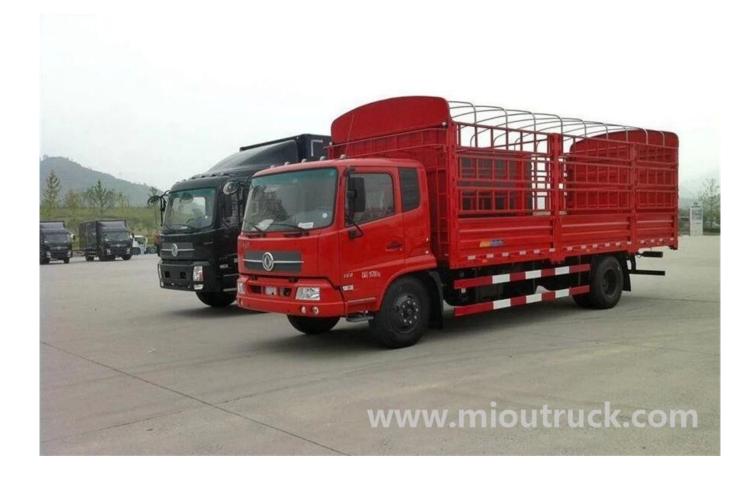

# Product Display

If you wang to know more information about other special vehicle.please click here to enter: <a href="mailto:javascript:void(0);/\*1461742771459\*/">javascript:void(0);/\*1461742771459\*/</a>

## Technical Parameter

| Product                                | Dongfeng Tianjin van truck               |
|----------------------------------------|------------------------------------------|
| Chassis model /manufacturer            | DFL5160                                  |
| Cab                                    | Single row with a bed ,carrying 3 people |
| Overall dimension (Length×Width×Heigh) | 9000×2500×3760mm                         |
| Box dimension(mm)                      | 6600×2290×600                            |
| Gross Vehicle Mass(kg)                 | 16000                                    |
| Rated loading capacity(kg)             | 10000                                    |
| Kerb Mass(kg)                          | 6000                                     |
| Fuel type                              | Diesel                                   |
| Model                                  | ISDe210-30                               |
| Rated Power                            | 155kw/210hp                              |
| Displacement (ml)                      | 6700                                     |
| The other engine power (kw)            | 132                                      |
| Max Speed (km/h)                       | 90                                       |