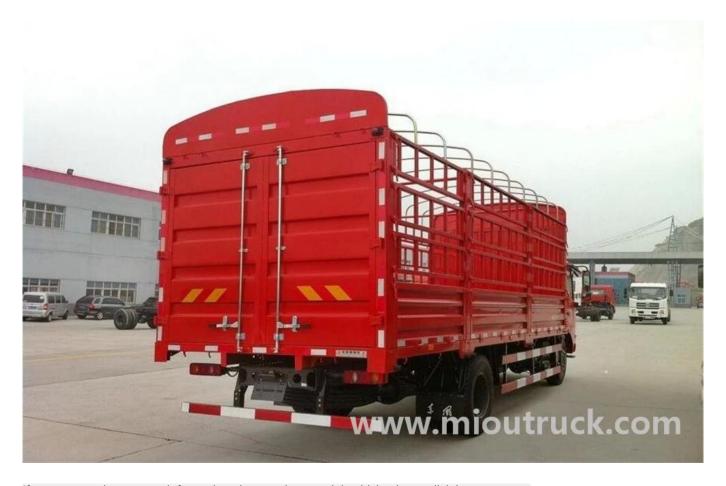

# Product Display

If you wang to know more information about other special vehicle.please click here to enter: <a href="mailto:javascript:void(0);/\*1461742771459\*/">javascript:void(0);/\*1461742771459\*/</a>

## Technical Parameter

| Product                                | Dongfeng Tianjin van truck               |
|----------------------------------------|------------------------------------------|
| Chassis model /manufacturer            | DFL5160                                  |
| Cab                                    | Single row with a bed ,carrying 3 people |
| Overall dimension (Length×Width×Heigh) | 9000×2500×3760mm                         |
| Box dimension(mm)                      | 6600×2290×600                            |
| Gross Vehicle Mass(kg)                 | 16000                                    |
| Rated loading capacity(kg)             | 10000                                    |
| Kerb Mass(kg)                          | 6000                                     |
| Fuel type                              | Diesel                                   |
| Model                                  | ISDe210-30                               |
| Rated Power                            | 155kw/210hp                              |
| Displacement (ml)                      | 6700                                     |
| The other engine power (kw)            | 132                                      |
| Max Speed (km/h)                       | 90                                       |