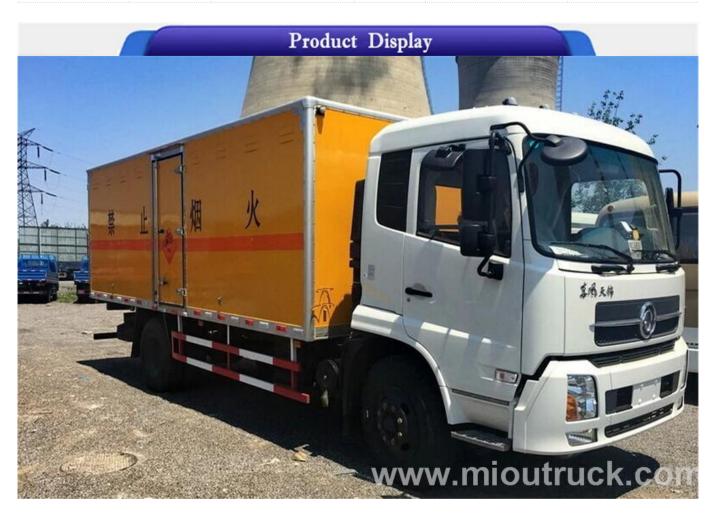

| Product         | DONGFNEG DFAC 6*2 Explosion-proof Truck For Sale |                                                      |  |  |  |  |
|-----------------|--------------------------------------------------|------------------------------------------------------|--|--|--|--|
| playload weight | 8.5tons                                          |                                                      |  |  |  |  |
| Van size        | 8600*2500*3350 (L/W/H/mm)                        |                                                      |  |  |  |  |
| Chassis         | Brand                                            | DONGFENG                                             |  |  |  |  |
|                 | Chassis model                                    | DFL1120B                                             |  |  |  |  |
|                 | Drive type 6×2, LHD/RHD                          |                                                      |  |  |  |  |
|                 | Tire                                             | 10.00R20                                             |  |  |  |  |
|                 | Tire No. 10+1(spare)                             |                                                      |  |  |  |  |
|                 | Braking System                                   | Spring braking                                       |  |  |  |  |
|                 | Transmission                                     | 8 forward gear,1 reverse gear,manual mechanical type |  |  |  |  |
| Engine          | Model                                            | CA6DE3-22E3                                          |  |  |  |  |
|                 | Horse Power(hp)                                  | 220                                                  |  |  |  |  |
|                 | Displacement(cc)/Power(kw)                       | 6618/171                                             |  |  |  |  |
|                 | Emission                                         | Euro 3                                               |  |  |  |  |

| Main Parameters | Overall dimension (L*W*H/mm)   | 8600*2495*3450 |  |  |
|-----------------|--------------------------------|----------------|--|--|
|                 | Wheelbase(mm)                  | 1900+5650      |  |  |
|                 | Axles No.                      | 2              |  |  |
|                 | GVW(kg)                        | 16000          |  |  |
|                 | Curb Weight(kg)                | 7255           |  |  |
|                 | Leaf spring No.                | 12/12/10+9     |  |  |
|                 | Approaching/Departure Angle(°) | 12[]18[]       |  |  |
|                 | Front/Rear trace(mm)           | 1928/1928,1847 |  |  |
|                 | Front/Rear suspension(mm)      | 1375/3070      |  |  |
|                 | Max speed(km/h)                | 80             |  |  |