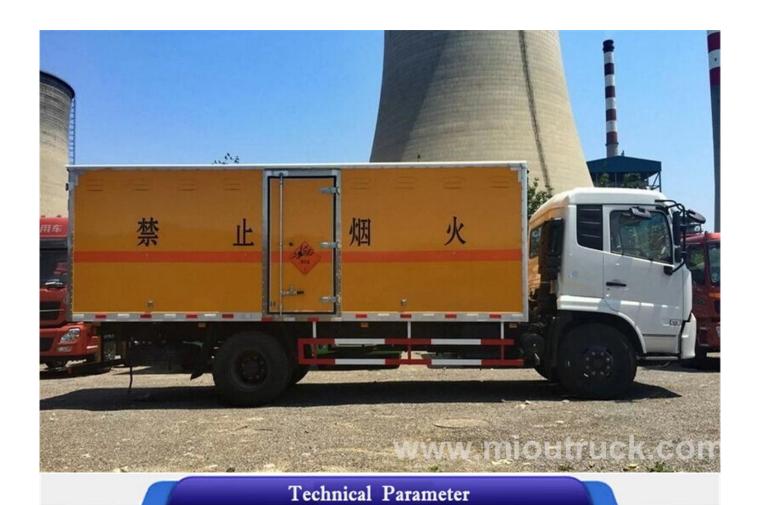

| Product         | DONGFNEG DFAC 6*2 Explosion-proof Truck For Sale |                                                      |  |  |  |  |
|-----------------|--------------------------------------------------|------------------------------------------------------|--|--|--|--|
| playload weight | 8.5tons                                          |                                                      |  |  |  |  |
| Van size        | 8600*2500*3350 (L/W/H/mm)                        |                                                      |  |  |  |  |
| Chassis         | Brand                                            | DONGFENG                                             |  |  |  |  |
|                 | Chassis model                                    | DFL1120B                                             |  |  |  |  |
|                 | Drive type 6×2, LHD/RHD                          |                                                      |  |  |  |  |
|                 | Tire                                             | 10.00R20                                             |  |  |  |  |
|                 | Tire No. 10+1(spare)                             |                                                      |  |  |  |  |
|                 | Braking System                                   | Spring braking                                       |  |  |  |  |
|                 | Transmission                                     | 8 forward gear,1 reverse gear,manual mechanical type |  |  |  |  |
| Engine          | Model                                            | CA6DE3-22E3                                          |  |  |  |  |
|                 | Horse Power(hp)                                  | 220                                                  |  |  |  |  |
|                 | Displacement(cc)/Power(kw)                       | 6618/171                                             |  |  |  |  |
|                 | Emission                                         | Euro 3                                               |  |  |  |  |

| Main Parameters | Overall dimension (L*W*H/mm)   | 8600*2495*3450 |  |  |
|-----------------|--------------------------------|----------------|--|--|
|                 | Wheelbase(mm)                  | 1900+5650      |  |  |
|                 | Axles No.                      | 2              |  |  |
|                 | GVW(kg)                        | 16000          |  |  |
|                 | Curb Weight(kg)                | 7255           |  |  |
|                 | Leaf spring No.                | 12/12/10+9     |  |  |
|                 | Approaching/Departure Angle(°) | 12[]18[]       |  |  |
|                 | Front/Rear trace(mm)           | 1928/1928,1847 |  |  |
|                 | Front/Rear suspension(mm)      | 1375/3070      |  |  |
|                 | Max speed(km/h)                | 80             |  |  |