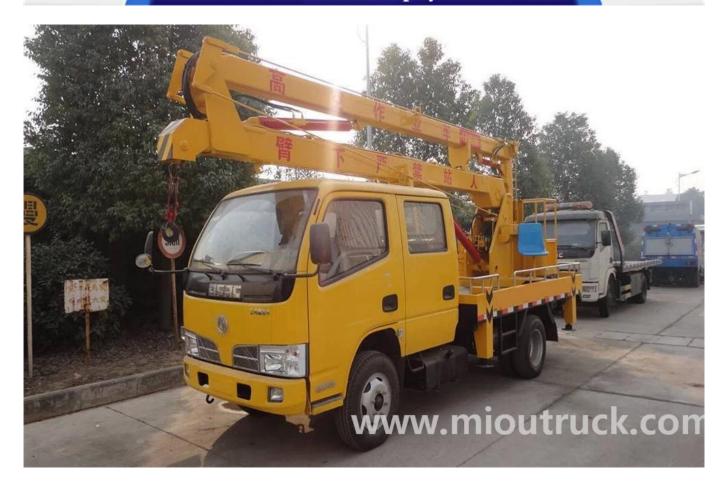

# Product Display

# **Technical Parameter**

| ltem                     |    | Specification                    |
|--------------------------|----|----------------------------------|
| Product name             |    | CSC5072JGK3/high-altitude truck  |
| Chassis model            |    | EQ1070GJ9AD3                     |
| Gross weight             | kg | 6850                             |
| Curb weight              |    | 6655                             |
| Overall dimension        | mm | 8450*2200*3450                   |
| wheelbase                |    | 3800                             |
| Approach/departure angle | 0  | 11/20                            |
| Engine model             |    | CY4102-E3C                       |
| Engine manufacturer      |    | Dongfeng Chaoyang Diesel Co.,Ltd |

| Transmission                  | 5 forward gears, 1 reverse gear |
|-------------------------------|---------------------------------|
| Emission standard             | Euro III                        |
| Displacement / Power[]ml/kw[] | 3856 / 91                       |
| Tire specification(pcs)       | 7.50R16 / 6+1                   |
| Max speed[]km/h[]             | 95                              |
| Max working height(m)         | 18                              |
| Rated platform load[kg[]      | 200                             |