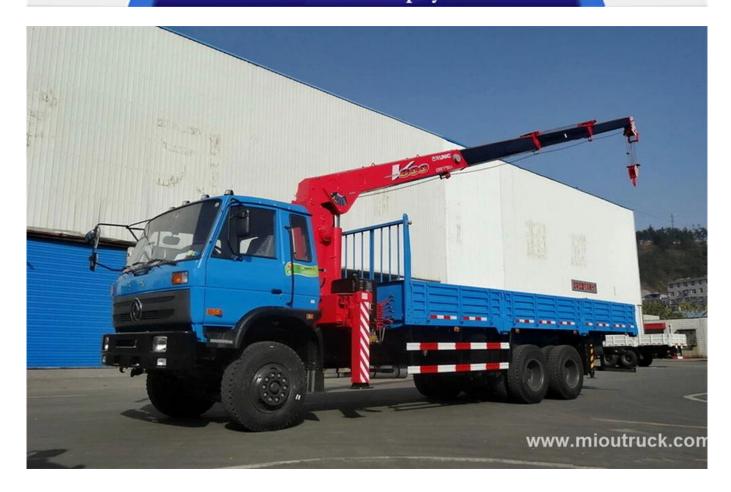

# Product Display

## Product Details

Condition:New Drive Wheel:4x2 Fuel Type:Diesel Feature:Truck Crane Max Speed:90km/h Brand Name:Dongfeng Transmission Type:Manual Emission Standard:Euro 2 Chassis Model:EQ1141G7DJ