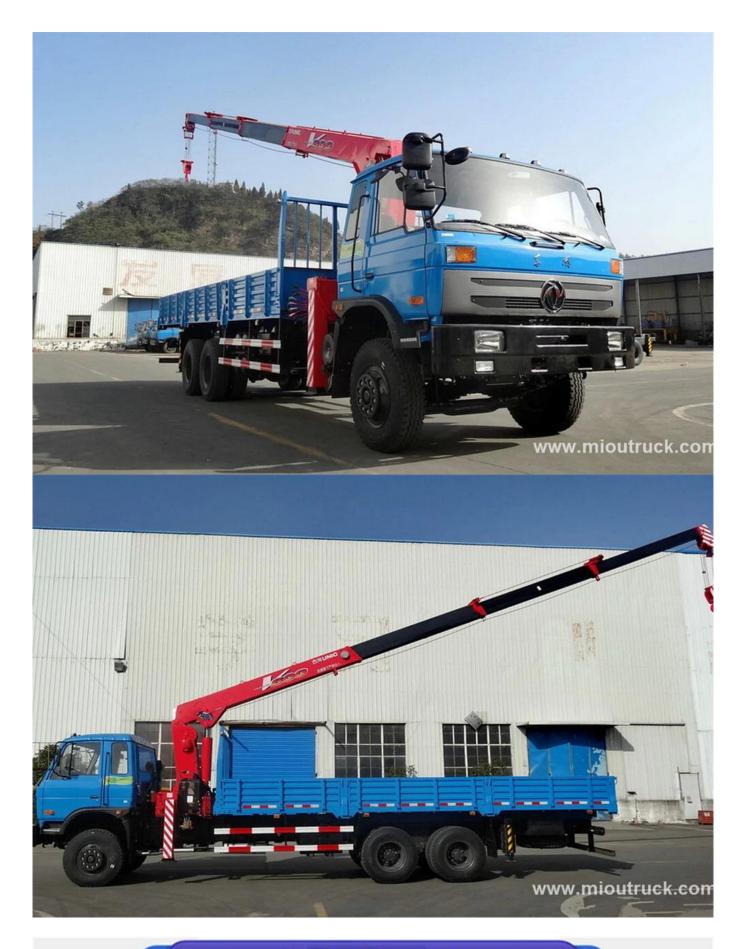

# Product Display

## Product Details

Condition:New Drive Wheel:4x2 Fuel Type:Diesel Feature:Truck Crane Max Speed:90km/h Brand Name:Dongfeng Transmission Type:Manual Emission Standard:Euro 2 Chassis Model:EQ1141G7DJ