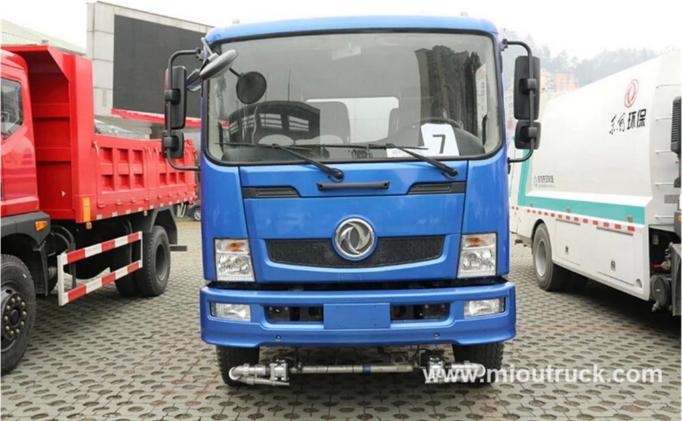

# Product Display

## Technical Parameter

| Brand      | Dongfeng | Drive type | 4X2    |
|------------|----------|------------|--------|
| Total mass | 16000kg  | Rated load | 9500kg |

| Curb weight             | 6305kg         | Capacity of tank                        | 10000Liter       |
|-------------------------|----------------|-----------------------------------------|------------------|
| Wheel base              | 4700mm         | F/R axle load                           | 6000/10000kg     |
| Quantity of leaf spring | 7/9+6          | Quantity of tires                       | 6                |
| Tyre type               | 9.00-20        | Approach/Departure angle                | 18/10°           |
| F/R suspension          | 1430/2370mm    | Front track                             | 1920mm           |
| Rear track              | 1860mm         | Overall dimension                       | 8500×2400×3000mm |
| Max.vehicle speed       | 90km/h         | Fuel type                               | Diesel           |
| Passengers in cab       | 3              | Chassis model                           | DFL1160BX5       |
| Engine                  | Model          | ISB180 40                               |                  |
|                         | Max.power      | 132kw/180HP                             |                  |
|                         | Displacement   | 5900ml                                  |                  |
|                         | Emission level | Euro 4                                  |                  |
| Gearbox                 | Description    | Manual ,6 forward gears, 1 reverse gear |                  |
| Cabin                   | Description    | Single row,luxury configuration         |                  |