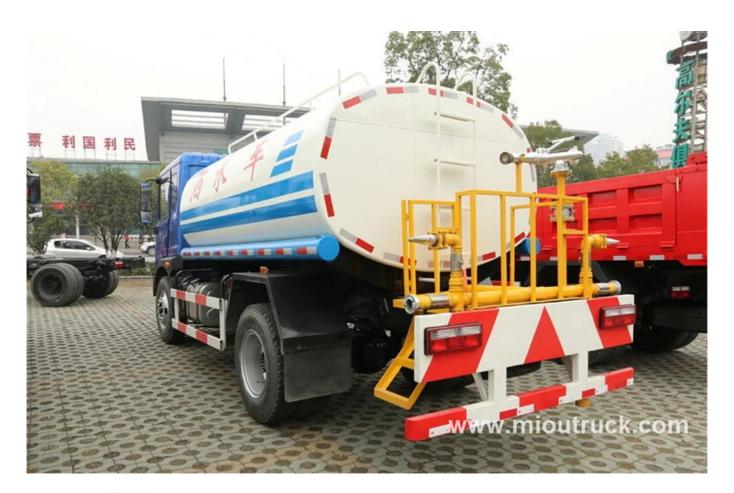

# Product Display

## Technical Parameter

| Brand      | Dongfeng | Drive type | 4X2    |
|------------|----------|------------|--------|
| Total mass | 16000kg  | Rated load | 9500kg |

| Curb weight             | 6305kg         | Capacity of tank                        | 10000Liter       |
|-------------------------|----------------|-----------------------------------------|------------------|
| Wheel base              | 4700mm         | F/R axle load                           | 6000/10000kg     |
| Quantity of leaf spring | 7/9+6          | Quantity of tires                       | 6                |
| Tyre type               | 9.00-20        | Approach/Departure angle                | 18/10°           |
| F/R suspension          | 1430/2370mm    | Front track                             | 1920mm           |
| Rear track              | 1860mm         | Overall dimension                       | 8500×2400×3000mm |
| Max.vehicle speed       | 90km/h         | Fuel type                               | Diesel           |
| Passengers in cab       | 3              | Chassis model                           | DFL1160BX5       |
| Engine                  | Model          | ISB180 40                               |                  |
|                         | Max.power      | 132kw/180HP                             |                  |
|                         | Displacement   | 5900ml                                  |                  |
|                         | Emission level | Euro 4                                  |                  |
| Gearbox                 | Description    | Manual ,6 forward gears, 1 reverse gear |                  |
| Cabin                   | Description    | Single row,luxury configuration         |                  |