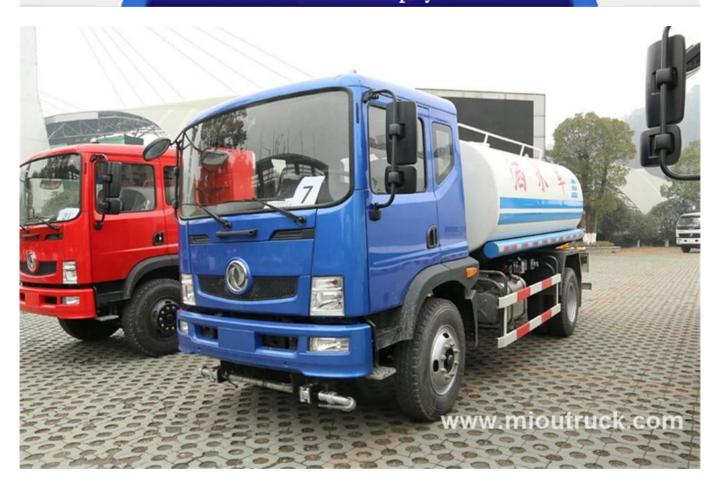

# Product Display

## Technical Parameter

| Brand      | Dongfeng | Drive type | 4X2    |
|------------|----------|------------|--------|
| Total mass | 16000kg  | Rated load | 9500kg |

| Curb weight             | 6305kg         | Capacity of tank                        | 10000Liter       |
|-------------------------|----------------|-----------------------------------------|------------------|
| Wheel base              | 4700mm         | F/R axle load                           | 6000/10000kg     |
| Quantity of leaf spring | 7/9+6          | Quantity of tires                       | 6                |
| Tyre type               | 9.00-20        | Approach/Departure angle                | 18/10°           |
| F/R suspension          | 1430/2370mm    | Front track                             | 1920mm           |
| Rear track              | 1860mm         | Overall dimension                       | 8500×2400×3000mm |
| Max.vehicle speed       | 90km/h         | Fuel type                               | Diesel           |
| Passengers in cab       | 3              | Chassis model                           | DFL1160BX5       |
| Engine                  | Model          | ISB180 40                               |                  |
|                         | Max.power      | 132kw/180HP                             |                  |
|                         | Displacement   | 5900ml                                  |                  |
|                         | Emission level | Euro 4                                  |                  |
| Gearbox                 | Description    | Manual ,6 forward gears, 1 reverse gear |                  |
| Cabin                   | Description    | Single row,luxury configuration         |                  |