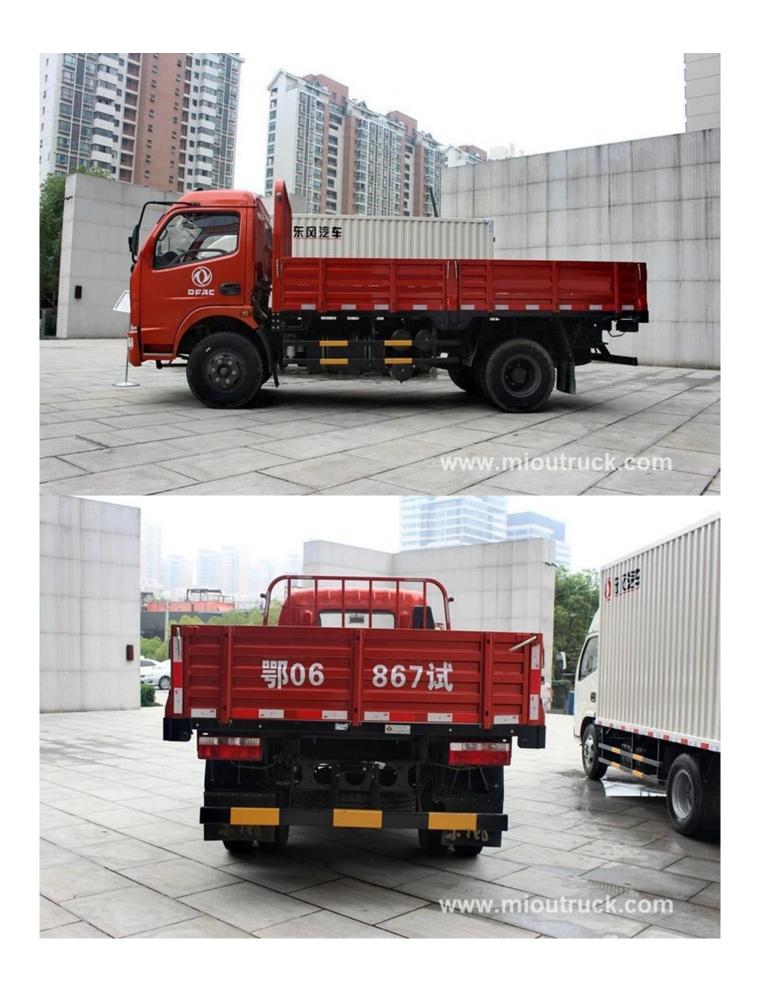

## Product Details

Condition:New Drive Wheel:4x2 Fuel Type:Diesel Max Speed:90km/h Brand Name:Dongfeng Cab Seats:2 Transmission Type:Manual Emission Standard:Euro 3 Engine model:CY4102-C3F

# Product Display

| ITEM                     | UNIT                                          | PARAMETER                   |                 |
|--------------------------|-----------------------------------------------|-----------------------------|-----------------|
| Vehicle                  | /                                             | DONGFENG dump truck         |                 |
| Overall dimensions       | mm                                            | 5500x2000x2300              |                 |
| GVW                      | kg                                            | Appro×7300                  |                 |
| Curb weight              |                                               | Appro×3800                  |                 |
| Wheel base               |                                               | 3300                        |                 |
| F/R track base           | mm                                            | 1506/1466                   |                 |
| Approach/departure angle | 0                                             | 19/12                       |                 |
| Exhaust/Power            | ml/hp                                         | 3856/95                     |                 |
| Max speed                | km/h                                          | 90                          |                 |
| Axle Load                | kg                                            | 2920/ 4380                  |                 |
| Tire specification       | 7.00-16                                       | Engine model                | CY4102-C3F      |
| Traction system          | 4×2                                           | transmission                | 5-speed, manual |
| Number of axles          | 2                                             | Emission standard           | Euro 3          |
| Brake system             | air brake                                     | Allowable passengers in cab | 2               |
| Fuel type                | diesel                                        |                             |                 |
| Production cycle         | 15-20 days                                    |                             |                 |
| Warranty                 | 12 month, from the date of supply             |                             |                 |
| Standard configuration   | 1. Cabin with air conditioner.                |                             |                 |
|                          | 2. With power steering.                       |                             |                 |
|                          | 3. Dump body thickness : floor 4mm, side 3mm. |                             |                 |