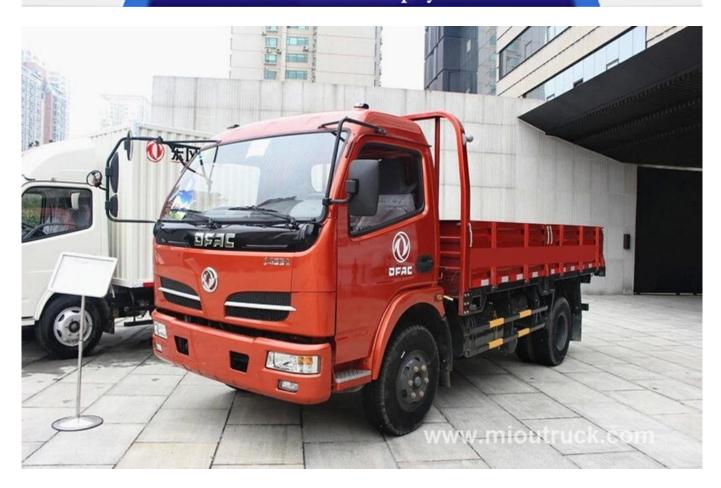

## Product Details

Condition:New Drive Wheel:4x2 Fuel Type:Diesel Max Speed:90km/h Brand Name:Dongfeng Cab Seats:2 Transmission Type:Manual Emission Standard:Euro 3 Engine model:CY4102-C3F

# Product Display

| ITEM                     | UNIT                                          | PARAMETER                   |                 |
|--------------------------|-----------------------------------------------|-----------------------------|-----------------|
| Vehicle                  | /                                             | DONGFENG dump truck         |                 |
| Overall dimensions       | mm                                            | 5500x2000x2300              |                 |
| GVW                      | kg                                            | Appro×7300                  |                 |
| Curb weight              |                                               | Appro×3800                  |                 |
| Wheel base               |                                               | 3300                        |                 |
| F/R track base           | mm                                            | 1506/1466                   |                 |
| Approach/departure angle | 0                                             | 19/12                       |                 |
| Exhaust/Power            | ml/hp                                         | 3856/95                     |                 |
| Max speed                | km/h                                          | 90                          |                 |
| Axle Load                | kg                                            | 2920/ 4380                  |                 |
| Tire specification       | 7.00-16                                       | Engine model                | CY4102-C3F      |
| Traction system          | 4×2                                           | transmission                | 5-speed, manual |
| Number of axles          | 2                                             | Emission standard           | Euro 3          |
| Brake system             | air brake                                     | Allowable passengers in cab | 2               |
| Fuel type                | diesel                                        |                             |                 |
| Production cycle         | 15-20 days                                    |                             |                 |
| Warranty                 | 12 month, from the date of supply             |                             |                 |
| Standard configuration   | 1. Cabin with air conditioner.                |                             |                 |
|                          | 2. With power steering.                       |                             |                 |
|                          | 3. Dump body thickness : floor 4mm, side 3mm. |                             |                 |