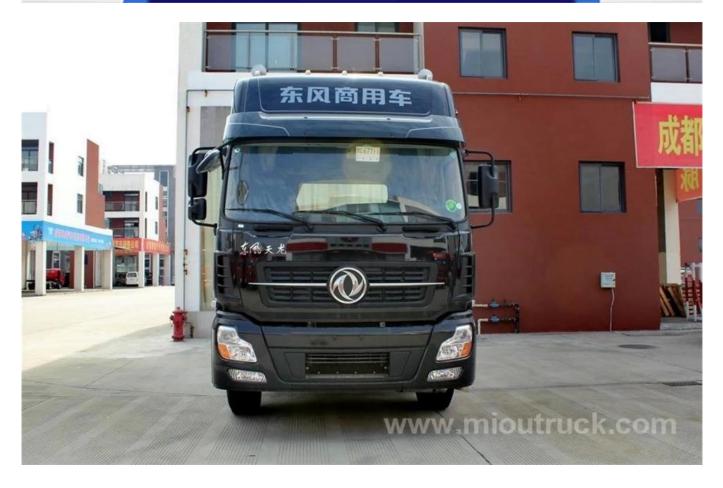

# **Product Details**

Condition:New Drive Wheel:6x4 Fuel Type:Diesel Brand Name:Dongfeng Transmission Type:Diesel G.V.W:25000kg Vehicle Model:DFL4251A16 Emission Standard:Euro 4 Horsepower:251-350hp

**Technical Parameter** 

| BRAND & MODE             |                   | Dongfeng DFL4251A16 |
|--------------------------|-------------------|---------------------|
| Load Parameters          |                   |                     |
| G. V. W. (kg)            |                   | 25000               |
| Curb weight, toal (kg)   |                   | 8800                |
| Loading capacity (kg)    |                   | 40000               |
| Drive form               |                   | 6X4                 |
| Max. speed KM/h          |                   | 110KM/h             |
| Front axle capacity(KG)  |                   | 7000                |
| Rear axle capacity (KG)  |                   | 13000               |
| Leaf spring              |                   | 3/4,3/10            |
| Appr/Dep.:(°)            |                   | 18/32               |
| Dimension Parameters     |                   |                     |
| Dimension(mm) (L*W*H)    |                   | 6810X2500X3030      |
| Wheel base(mm)           |                   | 3200+1300           |
| Wheel trace(mm)          |                   | 2040, 1820/1820     |
| Configuration Parameters |                   |                     |
| Cabin                    | Cabin type        | Single              |
|                          | Seating capacity  | 3                   |
| Engine                   | Brand&Model       | DONGFENG dCi385-40  |
|                          | Max. horsepower   | 350hp               |
|                          | Max. power        | 283KW               |
|                          | Max.output torque | 1800N·m             |
|                          | Displacment(ml)   | 11120               |
|                          | Combustion types  | Diesel              |
| Gearbox                  | Brand&Model       | DF14S AMT           |
| Fuel tank capacity       |                   | 400L                |
| Emission standard        |                   | EURO 4              |