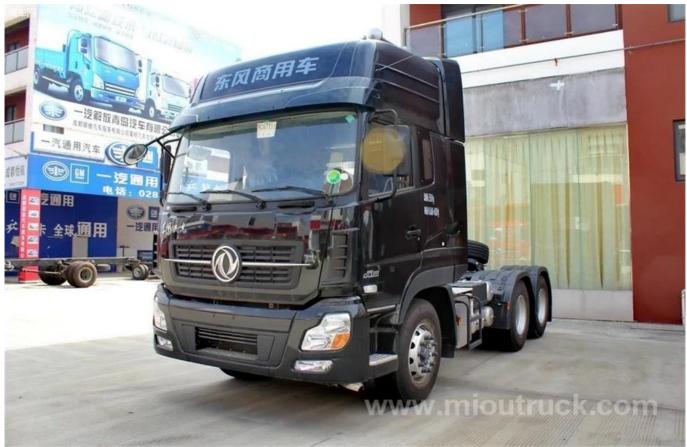

# **Product Details**

Condition:New Drive Wheel:6x4 Fuel Type:Diesel Brand Name:Dongfeng Transmission Type:Diesel G.V.W:25000kg Vehicle Model:DFL4251A16 Emission Standard:Euro 4 Horsepower:251-350hp

**Technical Parameter** 

| BRAND & MODE             |                   | Dongfeng DFL4251A16 |
|--------------------------|-------------------|---------------------|
| Load Parameters          |                   |                     |
| G. V. W. (kg)            |                   | 25000               |
| Curb weight, toal (kg)   |                   | 8800                |
| Loading capacity (kg)    |                   | 40000               |
| Drive form               |                   | 6X4                 |
| Max. speed KM/h          |                   | 110KM/h             |
| Front axle capacity(KG)  |                   | 7000                |
| Rear axle capacity (KG)  |                   | 13000               |
| Leaf spring              |                   | 3/4,3/10            |
| Appr/Dep.:(°)            |                   | 18/32               |
| Dimension Parameters     |                   |                     |
| Dimension(mm) (L*W*H)    |                   | 6810X2500X3030      |
| Wheel base(mm)           |                   | 3200+1300           |
| Wheel trace(mm)          |                   | 2040, 1820/1820     |
| Configuration Parameters |                   |                     |
| Cabin                    | Cabin type        | Single              |
|                          | Seating capacity  | 3                   |
| Engine                   | Brand&Model       | DONGFENG dCi385-40  |
|                          | Max. horsepower   | 350hp               |
|                          | Max. power        | 283KW               |
|                          | Max.output torque | 1800N·m             |
|                          | Displacment(ml)   | 11120               |
|                          | Combustion types  | Diesel              |
| Gearbox                  | Brand&Model       | DF14S AMT           |
| Fuel tank capacity       |                   | 400L                |
| Emission standard        |                   | EURO 4              |