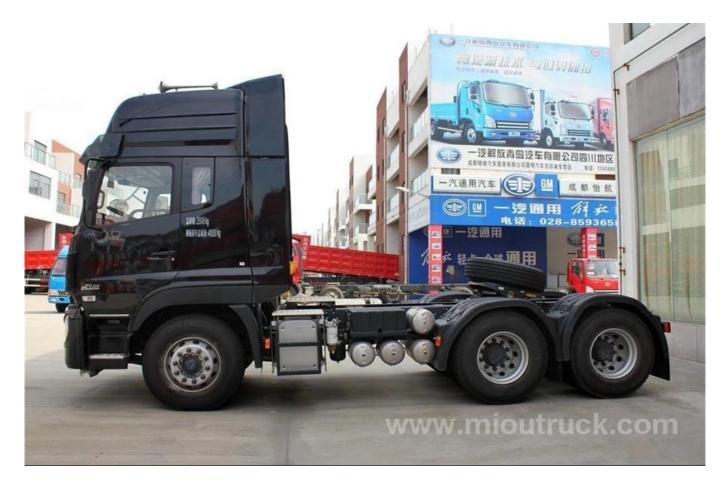

# **Product Details**

Condition:New Drive Wheel:6x4 Fuel Type:Diesel Brand Name:Dongfeng Transmission Type:Diesel G.V.W:25000kg Vehicle Model:DFL4251A16 Emission Standard:Euro 4 Horsepower:251-350hp

**Technical Parameter** 

| BRAND & MODE             |                   | Dongfeng DFL4251A16 |
|--------------------------|-------------------|---------------------|
| Load Parameters          |                   |                     |
| G. V. W. (kg)            |                   | 25000               |
| Curb weight, toal (kg)   |                   | 8800                |
| Loading capacity (kg)    |                   | 40000               |
| Drive form               |                   | 6X4                 |
| Max. speed KM/h          |                   | 110KM/h             |
| Front axle capacity(KG)  |                   | 7000                |
| Rear axle capacity (KG)  |                   | 13000               |
| Leaf spring              |                   | 3/4,3/10            |
| Appr/Dep.:(°)            |                   | 18/32               |
| Dimension Parameters     |                   |                     |
| Dimension(mm) (L*W*H)    |                   | 6810X2500X3030      |
| Wheel base(mm)           |                   | 3200+1300           |
| Wheel trace(mm)          |                   | 2040, 1820/1820     |
| Configuration Parameters |                   |                     |
| Cabin                    | Cabin type        | Single              |
|                          | Seating capacity  | 3                   |
| Engine                   | Brand&Model       | DONGFENG dCi385-40  |
|                          | Max. horsepower   | 350hp               |
|                          | Max. power        | 283KW               |
|                          | Max.output torque | 1800N·m             |
|                          | Displacment(ml)   | 11120               |
|                          | Combustion types  | Diesel              |
| Gearbox                  | Brand&Model       | DF14S AMT           |
| Fuel tank capacity       |                   | 400L                |
| Emission standard        |                   | EURO 4              |