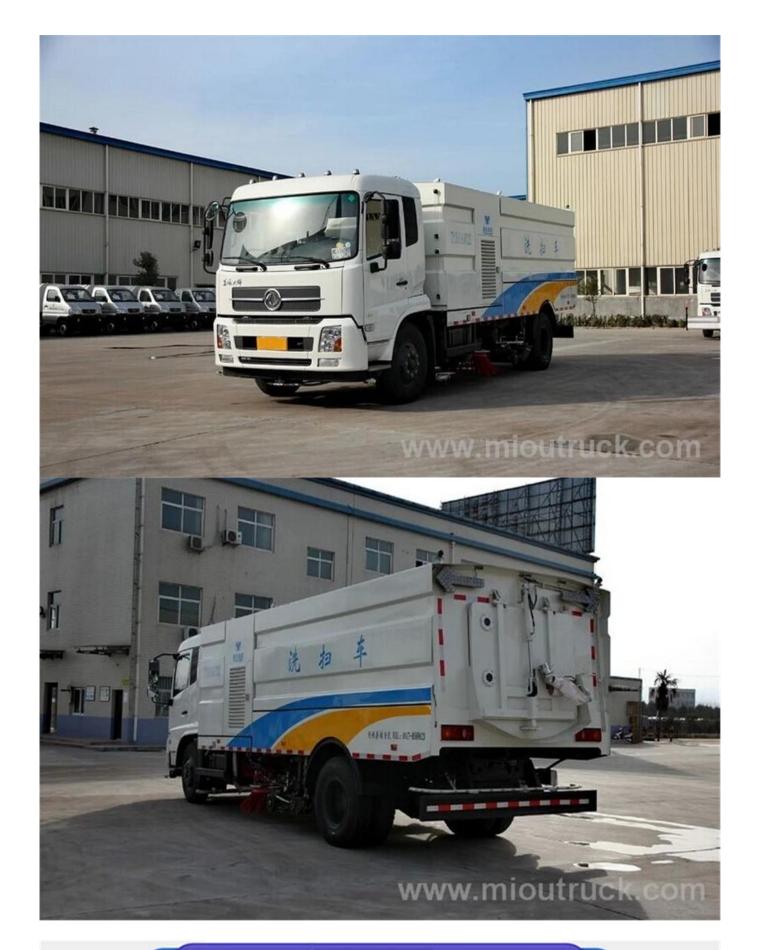

## Product Details

## Technical Parameter

| Main specifications |       |
|---------------------|-------|
| Gross weight(Kg)    | 12495 |

| Payload (Kg)                  | 3800                       |
|-------------------------------|----------------------------|
| Curb weight(Kg)               | 8500                       |
| Approach / departure angle(°) | 9/20                       |
| Number of axles               | 2                          |
| Axle load                     | 4400/8095                  |
| Drive type                    | 4*2                        |
| Overall dimension (mm)        | 8550*2500*3000             |
| cab seats (man)               | 3                          |
| Front/rear hang(mm)           | 1430/2120                  |
| Wheelbase (mm)                | 4700                       |
| Max speed(Km/h)               | 100                        |
| Chassis specifications        |                            |
| Chassis model                 | DFL1120B13                 |
| Brand name                    | Dongfeng                   |
| Tire specification            | 8.25-16 14PR               |
| Steel spring number           | 7/9+6, 8/10+8              |
| Fuel type                     | Diesel                     |
| Emission standard             | Euro 4                     |
| Manufacturer                  | Dongfeng Motor Corporation |
| Overall dimension(mm)         | 8790*2370*2760             |
| Tires No.                     | 6                          |
| Front track(mm)               | 1880, 1924                 |
| Rear track(mm)                | 1800                       |
| Transmission                  | Manul                      |