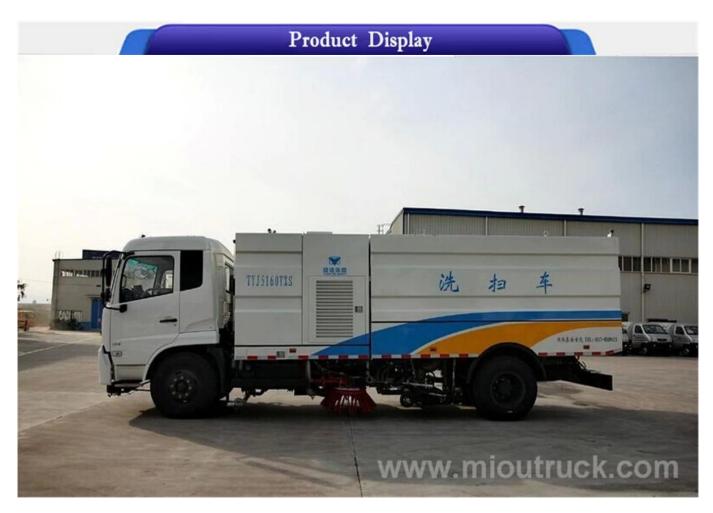

## Product Details

## Technical Parameter

| Main specifications |       |
|---------------------|-------|
| Gross weight(Kg)    | 12495 |

| Payload (Kg)                  | 3800                       |
|-------------------------------|----------------------------|
| Curb weight(Kg)               | 8500                       |
| Approach / departure angle(°) | 9/20                       |
| Number of axles               | 2                          |
| Axle load                     | 4400/8095                  |
| Drive type                    | 4*2                        |
| Overall dimension (mm)        | 8550*2500*3000             |
| cab seats (man)               | 3                          |
| Front/rear hang(mm)           | 1430/2120                  |
| Wheelbase (mm)                | 4700                       |
| Max speed(Km/h)               | 100                        |
| Chassis specifications        |                            |
| Chassis model                 | DFL1120B13                 |
| Brand name                    | Dongfeng                   |
| Tire specification            | 8.25-16 14PR               |
| Steel spring number           | 7/9+6, 8/10+8              |
| Fuel type                     | Diesel                     |
| Emission standard             | Euro 4                     |
| Manufacturer                  | Dongfeng Motor Corporation |
| Overall dimension(mm)         | 8790*2370*2760             |
| Tires No.                     | 6                          |
| Front track(mm)               | 1880, 1924                 |
| Rear track(mm)                | 1800                       |
| Transmission                  | Manul                      |