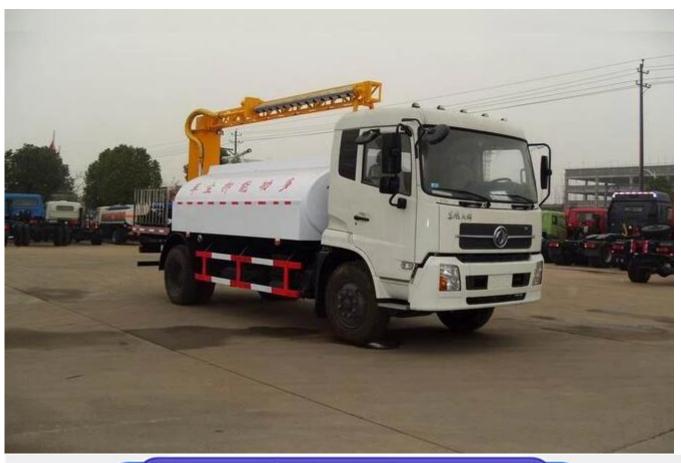

# Product Display

# Technical Parameter

| DLQ5160TDY3        |                       |                |  |  |  |
|--------------------|-----------------------|----------------|--|--|--|
| Product parameters | Total mass(Kg)        | 16000          |  |  |  |
|                    | Rated weight(Kg)      | 7075           |  |  |  |
|                    | Curb weight(Kg)       | 10500          |  |  |  |
|                    | Overall dimension(mm) | 8000×2500×4000 |  |  |  |

|                    | Chassis model       | DFL1160BX2 |  |
|--------------------|---------------------|------------|--|
| Chassis parameters | Fuel type           | Diesel     |  |
|                    | Emission standard   | Euro 3     |  |
| Engine parameters  | Engine model        | ISDe180 30 |  |
|                    | Manufacturer        | Cummins    |  |
|                    | Displacement(ml)    | 4500       |  |
|                    | Power(hp)           | 180        |  |
| Main Parameters    | Rated person of Cab | 2          |  |
|                    | Number of axles     | 2          |  |
|                    | Wheelbase(mm)       | 4200       |  |
|                    | Axle load(Kg)       | 6000/10000 |  |
|                    | Tires No.           | 6          |  |
|                    | Tyre size           | 10.00-20   |  |
|                    | Max. speed(Km/h)    | 95         |  |
|                    | A/D angle (°)       | 20/15      |  |
|                    | F/R overhang (mm)   | 1880/1860  |  |
|                    | F/R track (mm)      | 4500/4200  |  |
|                    |                     |            |  |