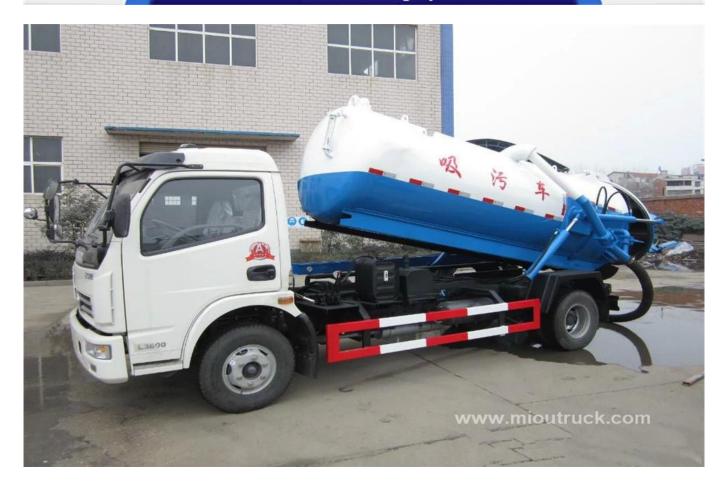

## Product Details

Condition:New Drive Wheel:4x2 Fuel Type:Diesel Brand Name:Dongfeng Max Speeed:90km/h Horsepower:245hp Transmission Type:Manual Emission Standard:Euro 3

## Product Display





## Technical Parameter

| Product Technical Specifications |                          |                                                   |                                    |
|----------------------------------|--------------------------|---------------------------------------------------|------------------------------------|
| Item                             | Descriptions             |                                                   | Spesifications and Types           |
| Dimension                        | Overall Dimensions L*W*H |                                                   | 9600*2500*3690mm                   |
|                                  | Weights -                | GVW.                                              | 25000kgs                           |
|