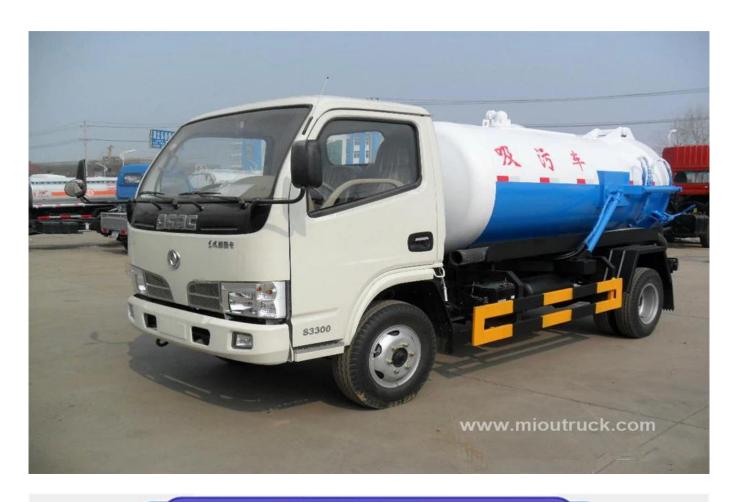

## Product Details

Condition:New Drive Wheel:4x2 Fuel Type:Diesel Brand Name:Dongfeng Max Speeed:90km/h Horsepower:245hp Transmission Type:Manual Emission Standard:Euro 3

## Product Display





## Technical Parameter

| Product Technical Specifications |                          |                                                   |                                    |
|----------------------------------|--------------------------|---------------------------------------------------|------------------------------------|
| Item                             | Descriptions             |                                                   | Spesifications and Types           |
| Dimension                        | Overall Dimensions L*W*H |                                                   | 9600*2500*3690mm                   |
|                                  | Weights -                | GVW.                                              | 25000kgs                           |
|