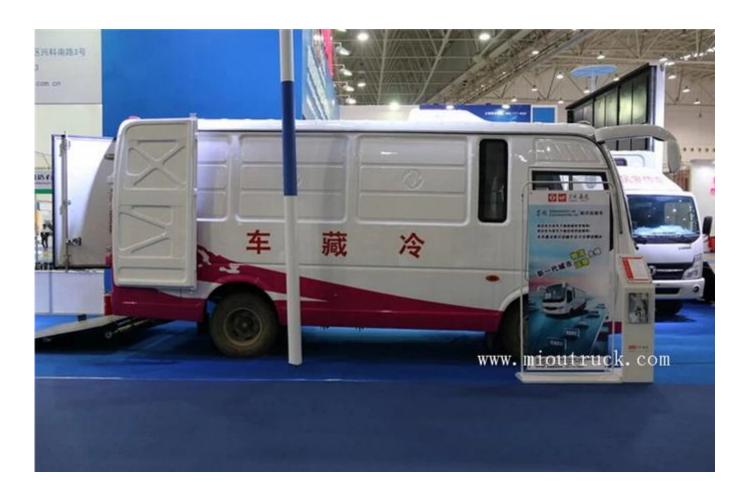

### Product Details

product name wrecker truck
Max speed 90km/h
Wheelbase 3300mm
Trpy:refrigerated cold room van truck

# Product Display

### Technical Parameter

Vehicle mondel EQ5040XXY-40 Engine YC4FA115-40 Max output power 85kW Displacement 2.982L

Springs 42592

Tire specifications 7.50R16

Front track 1750mm

Rear track 1586mm

Wheelbase 3300mm

Body dimensions 5.998×2.25×2.8M

Rated load 0.96 Ton Max speed: 90km/h

Cylinders 4 pcs

 $Maximum\ horsepower\ 115\ HP$ 

Chassis model EQ6581KS40

Number of tires 6 pcs

Drive form 4X2

Front / rear overhang 1.12/1.578 M

Vehicle weight 3.405 Ton