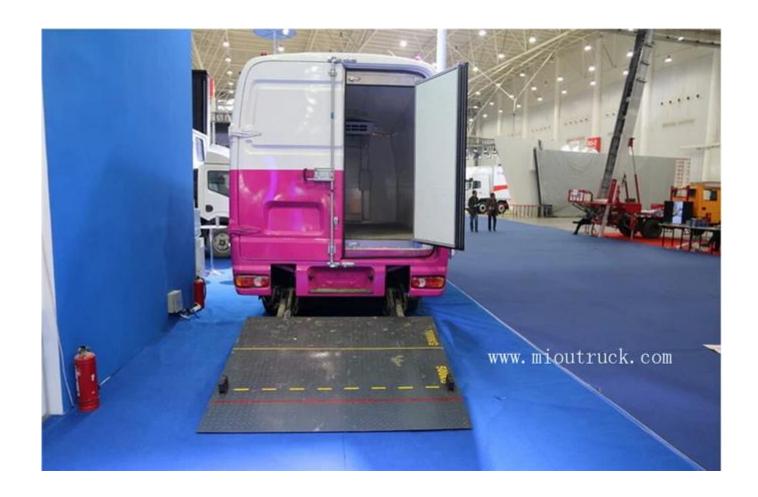

# Product Display

### Product Details

product name wrecker truck
Max speed 90km/h
Wheelbase 3300mm
Trpy:refrigerated cold room van truck

### Technical Parameter

Vehicle mondel EQ5040XXY-40 Engine YC4FA115-40 Max output power 85kW Displacement 2.982L

Springs 42592

Tire specifications 7.50R16

Front track 1750mm

Rear track 1586mm

Wheelbase 3300mm

Body dimensions 5.998×2.25×2.8M

Rated load 0.96 Ton Max speed: 90km/h

Cylinders 4 pcs

 $Maximum\ horsepower\ 115\ HP$ 

Chassis model EQ6581KS40

Number of tires 6 pcs

Drive form 4X2

Front / rear overhang 1.12/1.578 M

Vehicle weight 3.405 Ton