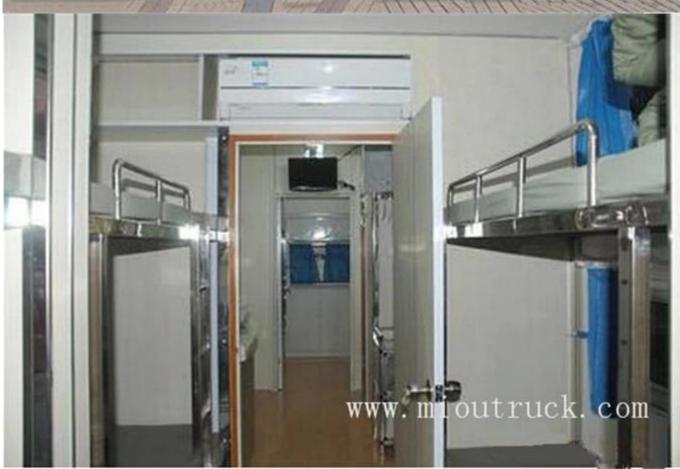

# Product Details

product name motor home RV
Total weight (kg) 12355
over dimension 11825 × 2490 × 3650
Front/Rear suspension(mm): 1365/3000

# Product Display









# Technical Parameter

| Engine model                                  | ISDe18530 ISDe21030               |
|-----------------------------------------------|-----------------------------------|
| Displacement                                  | 6700 6700                         |
| Overall dimension (L $\times$ W $\times$ H) ( | 11825×2490×3650                   |
| Total weight (Kg)                             | 12355                             |
| Curb weight (kg)                              | 12160                             |
| Approach / departure angle(°)                 | 43029                             |
| Wheelbase (mm)                                | 1860+5600                         |
| Number of axes                                | 3                                 |