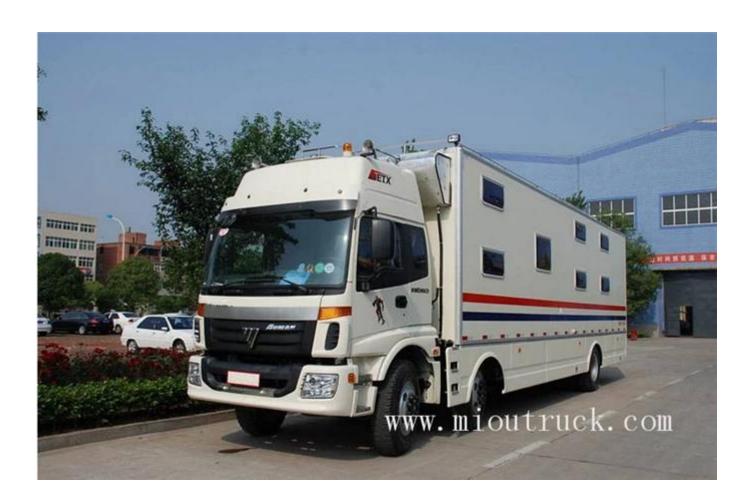

# Product Display

# Product Details

product name motor home RV
Total weight (kg) 12355
over dimension 11825 × 2490 × 3650
Front/Rear suspension(mm): 1365/3000