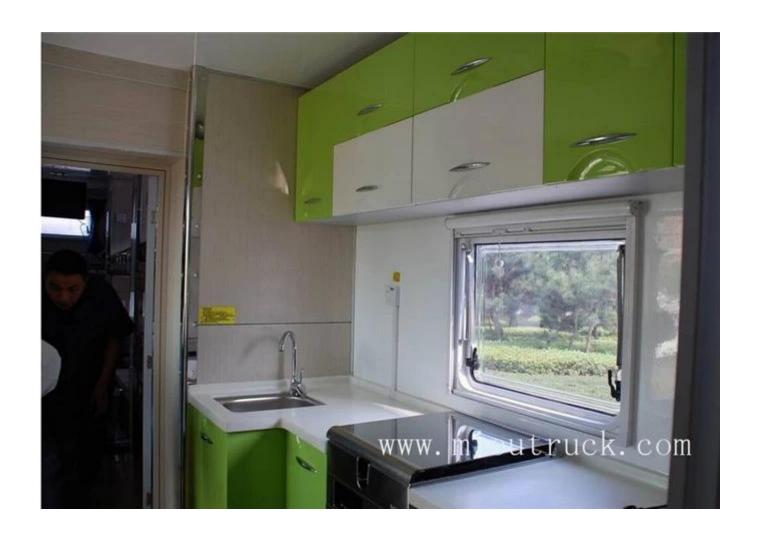

# Product Details

product name motor home RV
Total weight (kg) 12355
over dimension 11825 × 2490 × 3650
Front/Rear suspension(mm): 1365/3000

# Product Display









# Technical Parameter

| Engine model                                  | ISDe18530 ISDe21030               |
|-----------------------------------------------|-----------------------------------|
| Displacement                                  | 6700 6700                         |
| Overall dimension (L $\times$ W $\times$ H) ( | 11825×2490×3650                   |
| Total weight (Kg)                             | 12355                             |
| Curb weight (kg)                              | 12160                             |
| Approach / departure angle(°)                 | 43029                             |
| Wheelbase (mm)                                | 1860+5600                         |
| Number of axes                                | 3                                 |
|