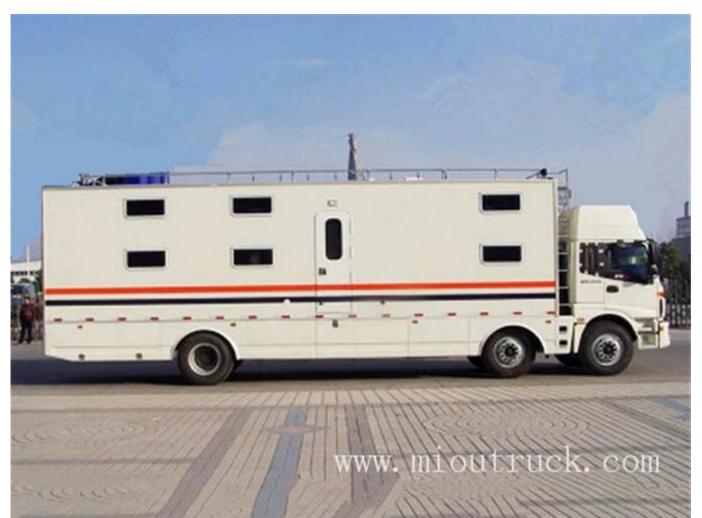

# Product Details

product name motor home RV
Total weight (kg) 12355
over dimension 11825 × 2490 × 3650
Front/Rear suspension(mm): 1365/3000

# Product Display









# Technical Parameter

| Engine model                                  | ISDe18530 ISDe21030               |
|-----------------------------------------------|-----------------------------------|
| Displacement                                  | 6700 6700                         |
| Overall dimension (L $\times$ W $\times$ H) ( | 11825×2490×3650                   |
| Total weight (Kg)                             | 12355                             |
| Curb weight (kg)                              | 12160                             |
| Approach / departure angle(°)                 | 43029                             |
| Wheelbase (mm)                                | 1860+5600                         |
| Number of axes                                | 3