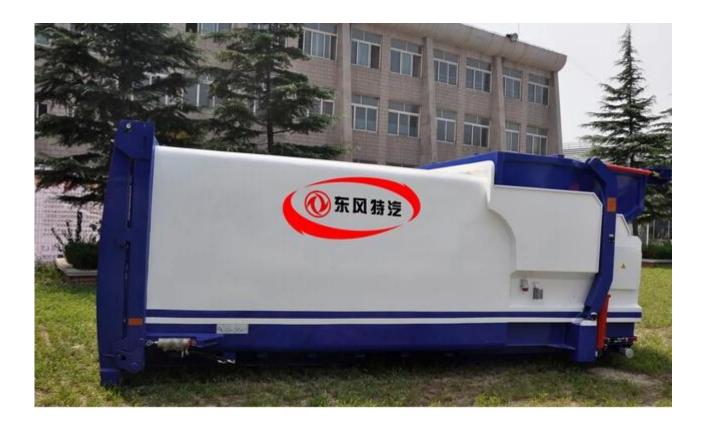

# Product Display

## Technical Parameter

Chassis model: DFL1250A11

Dimensions:  $8290 \times 2500 \times 3180 \square mm \square$ 

Engine model: ISDE270 40 Tatall weight:25000kgs

Fuel consumption  $\square L/100$  Km: 34.38, 35.23, 36.34  $\square$  36.96