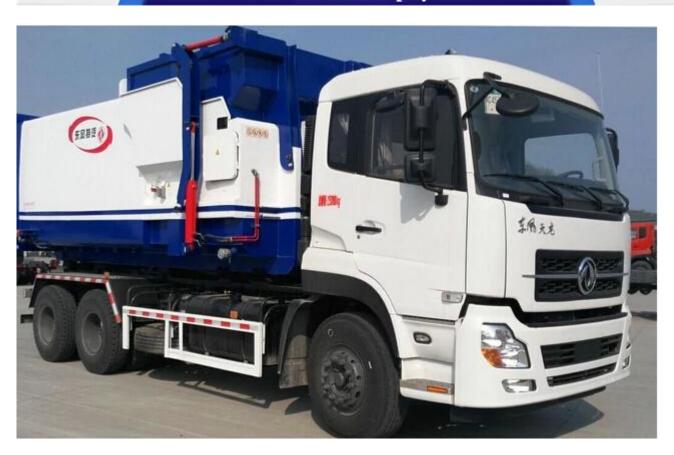

# Product Display

## Technical Parameter

Chassis model: DFL1250A11

Dimensions:  $8290 \times 2500 \times 3180 \square mm \square$ 

Engine model: ISDE270 40 Tatall weight:25000kgs

Fuel consumption  $\square L/100$  Km: 34.38, 35.23, 36.34  $\square$  36.96