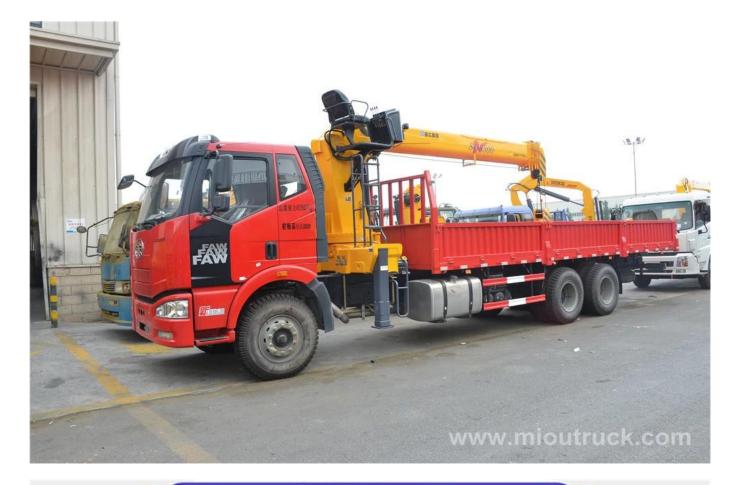

# Product Display

## Technical Parameter

| Log cabin          | 6x4 Faw truck and crane mounted truck/crane/Faw Faw to load trucks |                     |  |  |
|--------------------|--------------------------------------------------------------------|---------------------|--|--|
| Vehicle dimensions | (L x W x H) mm                                                     | 11970 * 2495 * 3865 |  |  |
|                    | The drive model number                                             | 6 x 4               |  |  |
|                    | Wheel base (mm)                                                    | 5800 + 1350         |  |  |
|                    | Track width (front/rear) (mm)                                      | 14250/2550          |  |  |
|                    | Approach and departure angle (°)                                   | 34/15               |  |  |
| Kg of weight       | Curb weight                                                        | 11990               |  |  |
|                    | Load capacity                                                      | 15000               |  |  |

|                           | Model                                                                                                                                                                  | BF6M1013-26E3R                                                                        |  |  |
|---------------------------|------------------------------------------------------------------------------------------------------------------------------------------------------------------------|---------------------------------------------------------------------------------------|--|--|
|                           | Туре                                                                                                                                                                   | 4-stroke, direct injection, 6-cylinder in-line water-cooled, turbocharged and cooling |  |  |
| Engine                    | Horse Power (HP)                                                                                                                                                       | 260                                                                                   |  |  |
|                           | Displacement                                                                                                                                                           | 7.142 L                                                                               |  |  |
|                           | The maximum value. Output power                                                                                                                                        | 192KW                                                                                 |  |  |
|                           | Emissions standards                                                                                                                                                    | Euro III                                                                              |  |  |
| Gear box                  | CA10TA130M 10forwards & 2 reverse                                                                                                                                      |                                                                                       |  |  |
| Clutch                    | Reinforced diaphragm clutch with a diameter of 430 mm                                                                                                                  |                                                                                       |  |  |
| Tyre                      | 9.00-20R 10.00 20R 11.00 20RAll Steel-Belted tire, 10% includes 1 spare wheel                                                                                          |                                                                                       |  |  |
| Brakes                    | Service brake: dual circuit compressed air brake parking brake (emergency brake): spring of energy, operate on compressed air, rear wheel brake:  engine exhaust brake |                                                                                       |  |  |
| Steering gear             | Power steering, hydraulic power steering                                                                                                                               |                                                                                       |  |  |
| Work platform             | 360 ° turn (left or right) h-leg 360 °                                                                                                                                 |                                                                                       |  |  |
| Case goods                | 7800x2300x800 mm                                                                                                                                                       |                                                                                       |  |  |
| Telescopic sectioin       |                                                                                                                                                                        | The year 2002/3/4                                                                     |  |  |
| Boom type                 |                                                                                                                                                                        | Straight/folded                                                                       |  |  |
| Increase maximum. Weight  |                                                                                                                                                                        | 5t 6.3t                                                                               |  |  |
| Increase maximum. Du Gao  |                                                                                                                                                                        | 8.5 m 11 m                                                                            |  |  |
| Body size                 |                                                                                                                                                                        | 5300 × 2294 × 550 mm                                                                  |  |  |
| The maximum value. Torque |                                                                                                                                                                        | 600N.m                                                                                |  |  |