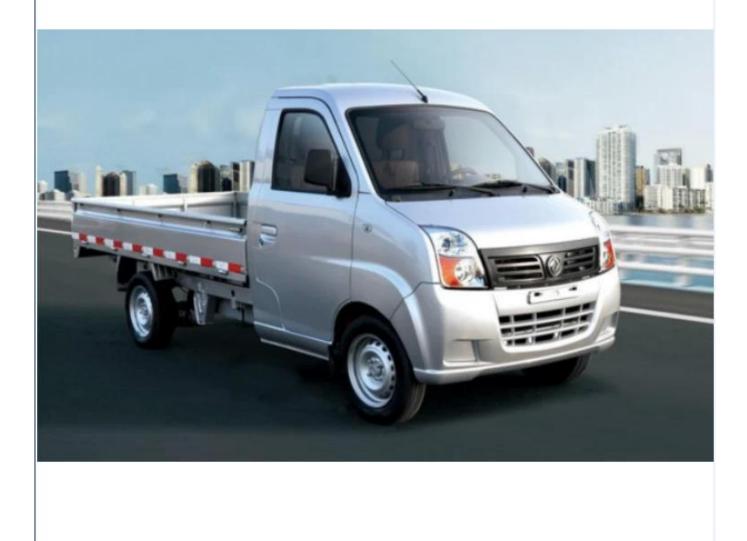

Model EQ1020TBEV Driving Motor HPQ20-336HT Power Rating 20 Fuel Type Electric Battery 340.4V/105Ah Chargeing Period Fast charge 40Min, Slow 10H Size 4580\*1615\*1892 Container Size 2800\*1520\*340 Total Weight 2280 Curb Weight 1350 Rated Weight 800 Wheelbase 2800 Front/Rear suspension 620/1160 Max speed 80 Tyre Size 175/70R14LT6PR