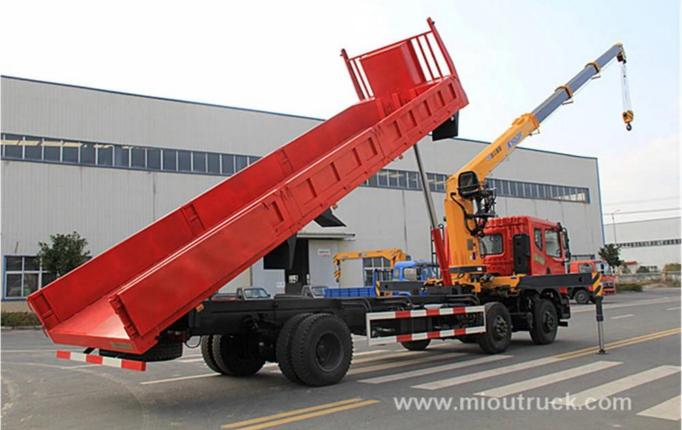

# Product Display

## Technical Parameter

| Product model,name           | EQ5250JSQZM1 Truck With Crane |                        |                    |                     |  |  |  |
|------------------------------|-------------------------------|------------------------|--------------------|---------------------|--|--|--|
| Gross vehicle weight(kg)     | 25000                         | Drive type             |                    | 6x2                 |  |  |  |
| Payload(kg)                  | 1,205                         | cab seats (man)        |                    | 3                   |  |  |  |
| Curb weight(Kg)              | 1,275                         | Overall dimension (mm) |                    | 11200×2490×3950     |  |  |  |
| Number of axles              | 3                             | Front/rear hang(mm)    |                    | 1250/3000,1205/3045 |  |  |  |
| Axle load(Kg)                | 7000/7000/11000               | Wheelbase(mm)          |                    | 1950+5000           |  |  |  |
| Max speed(Km/h)              | 90                            |                        |                    |                     |  |  |  |
| Chassis specifications       |                               |                        |                    |                     |  |  |  |
| Chassis model                | EQ1250GZ4DJ                   |                        | Brand name         | Dongfeng            |  |  |  |
| Approach/departure angle (°) | 29/28                         |                        | Tire specification | 10.00R20            |  |  |  |
| Fuel type                    | Diesel                        |                        | Rear track(mm)     | 1860                |  |  |  |
| Emission standard            | Euro IV                       |                        | Transmission       | Manual              |  |  |  |
| Crane specification          |                               |                        |                    |                     |  |  |  |
| Crane model                  | SQS200,SQS250                 | Cran                   | e brand            | XCMG                |  |  |  |
| Number of arms               | 4                             | Outrigger (pcs)        |                    | 2 / 4               |  |  |  |