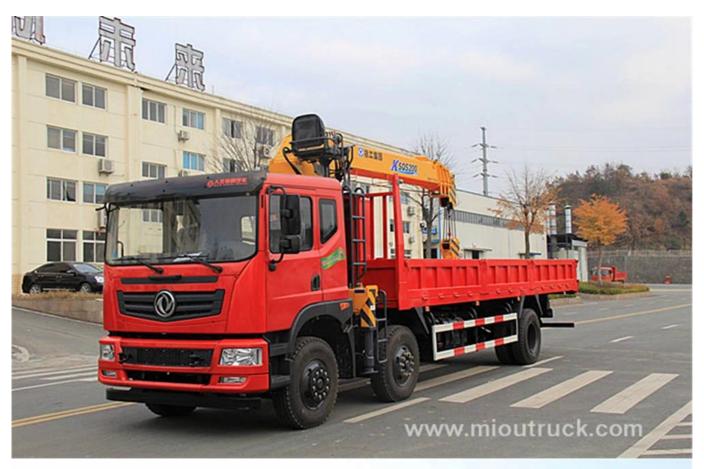

# Product Display

## Technical Parameter

| Product model,name           | EQ5250JSQZM1 Truck With Crane |                        |                    |                     |  |  |  |
|------------------------------|-------------------------------|------------------------|--------------------|---------------------|--|--|--|
| Gross vehicle weight(kg)     | 25000                         | Drive type             |                    | 6x2                 |  |  |  |
| Payload(kg)                  | 1,205                         | cab seats (man)        |                    | 3                   |  |  |  |
| Curb weight(Kg)              | 1,275                         | Overall dimension (mm) |                    | 11200×2490×3950     |  |  |  |
| Number of axles              | 3                             | Front/rear hang(mm)    |                    | 1250/3000,1205/3045 |  |  |  |
| Axle load(Kg)                | 7000/7000/11000               | Wheelbase(mm)          |                    | 1950+5000           |  |  |  |
| Max speed(Km/h)              | 90                            |                        |                    |                     |  |  |  |
| Chassis specifications       |                               |                        |                    |                     |  |  |  |
| Chassis model                | EQ1250GZ4DJ                   |                        | Brand name         | Dongfeng            |  |  |  |
| Approach/departure angle (°) | 29/28                         |                        | Tire specification | 10.00R20            |  |  |  |
| Fuel type                    | Diesel                        |                        | Rear track(mm)     | 1860                |  |  |  |
| Emission standard            | Euro IV                       |                        | Transmission       | Manual              |  |  |  |
| Crane specification          |                               |                        |                    |                     |  |  |  |
| Crane model                  | SQS200,SQS250                 | Cran                   | e brand            | XCMG                |  |  |  |
| Number of arms               | 4                             | Outrigger (pcs)        |                    | 2 / 4               |  |  |  |