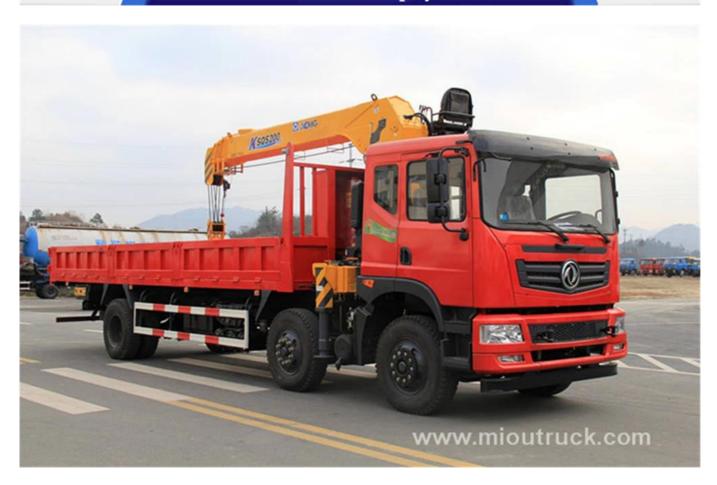

# Product Display

## Technical Parameter

| Product model,name           | EQ5250JSQZM1 Truck With Crane |                        |                    |                     |  |  |  |
|------------------------------|-------------------------------|------------------------|--------------------|---------------------|--|--|--|
| Gross vehicle weight(kg)     | 25000                         | Drive type             |                    | 6x2                 |  |  |  |
| Payload(kg)                  | 1,205                         | cab seats (man)        |                    | 3                   |  |  |  |
| Curb weight(Kg)              | 1,275                         | Overall dimension (mm) |                    | 11200×2490×3950     |  |  |  |
| Number of axles              | 3                             | Front/rear hang(mm)    |                    | 1250/3000,1205/3045 |  |  |  |
| Axle load(Kg)                | 7000/7000/11000               | Wheelbase(mm)          |                    | 1950+5000           |  |  |  |
| Max speed(Km/h)              | 90                            |                        |                    |                     |  |  |  |
| Chassis specifications       |                               |                        |                    |                     |  |  |  |
| Chassis model                | EQ1250GZ4DJ                   |                        | Brand name         | Dongfeng            |  |  |  |
| Approach/departure angle (°) | 29/28                         |                        | Tire specification | 10.00R20            |  |  |  |
| Fuel type                    | Diesel                        |                        | Rear track(mm)     | 1860                |  |  |  |
| Emission standard            | Euro IV                       |                        | Transmission       | Manual              |  |  |  |
| Crane specification          |                               |                        |                    |                     |  |  |  |
| Crane model                  | SQS200,SQS250                 | Cran                   | e brand            | XCMG                |  |  |  |
| Number of arms               | 4                             | Outrigger (pcs)        |                    | 2 / 4               |  |  |  |