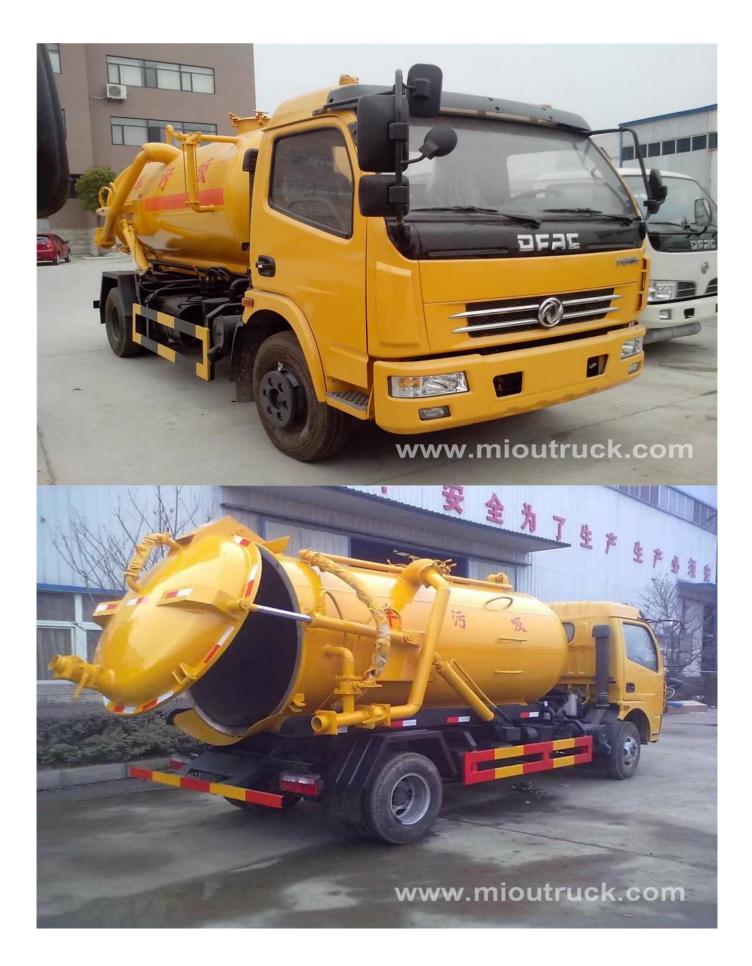

# Product Display

**Technical Parameter** 

| Item                | Descriptions                                            |                 | Spesifications and Types             |
|---------------------|---------------------------------------------------------|-----------------|--------------------------------------|
| Vehicle             | Brand                                                   |                 | Dongfeng                             |
|                     | Overall Dimensions L*W*H                                |                 | 9600*2500*3690mm                     |
|                     | Weights                                                 | GVW.            | 25000kgs                             |
|                     |                                                         | Kurb Weight     | 12305kgs                             |
|                     |                                                         | Rated Payload   | 12500kgs                             |
| Chassis             | Chassis Brand                                           |                 | Dongfeng                             |
|                     | Drive Type                                              |                 | 6x4                                  |
|                     | Steering                                                |                 | LHD                                  |
|                     | Engine                                                  | Brand           | dongfeng engine                      |
|                     |                                                         | Power           | 180Kw /245HP                         |
|                     |                                                         | Emmission Level | Euro 3                               |
|                     | Performance                                             | Max. Speed      | 90km/h                               |
|                     | Wheel base                                              |                 | 4350+1350mm                          |
|                     | Tyre Specifications                                     |                 | 10.00-20,10.00R20,11.00-20,11.00R20  |
|                     | No. of Tyre                                             |                 | 10 pcs (1 spare tyre included)       |
|                     | Cab                                                     | Cab Capacity    | 2 persons allowed                    |
|                     | Tank                                                    | Capacity        | 14-16 m³                             |
| Body/Superstructure |                                                         | Material        | 5mm or 6mm high quality carbon steel |
|                     | Vacuum pump                                             |                 | China famous vacuum pump             |
|                     | Vacuum rate                                             |                 | 99% thorically                       |
|                     | Suction head                                            |                 | 6m                                   |
|                     | Rotation speed                                          |                 | 500 rpm, low noise, high efficiency  |
|                     | Paint Tank color is according to client's requirements. |                 |                                      |
|                     | Italy or Spain vacuum pumps                             |                 |                                      |
| Optional Equipments | Stainless steel                                         |                 |                                      |
|                     | Anti-rust coating inside tank                           |                 |                                      |