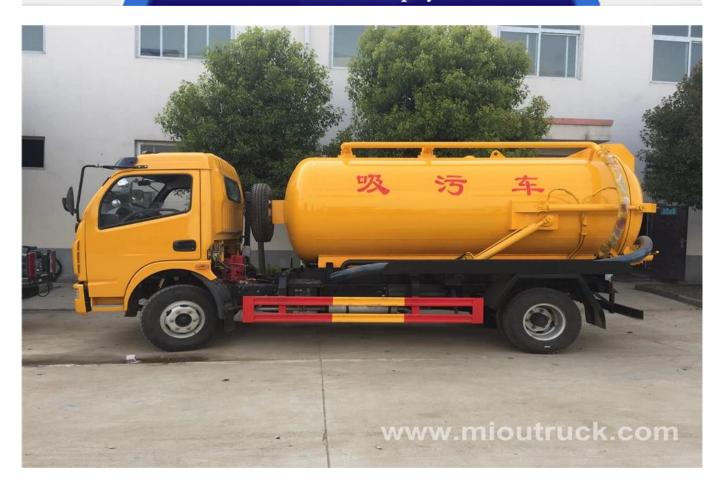

# Product Display

**Technical Parameter** 

| Item                | Descriptions                                            |                 | Spesifications and Types             |
|---------------------|---------------------------------------------------------|-----------------|--------------------------------------|
| Vehicle             | Brand                                                   |                 | Dongfeng                             |
|                     | Overall Dimensions L*W*H                                |                 | 9600*2500*3690mm                     |
|                     | Weights                                                 | GVW.            | 25000kgs                             |
|                     |                                                         | Kurb Weight     | 12305kgs                             |
|                     |                                                         | Rated Payload   | 12500kgs                             |
| Chassis             | Chassis Brand                                           |                 | Dongfeng                             |
|                     | Drive Type                                              |                 | 6x4                                  |
|                     | Steering                                                |                 | LHD                                  |
|                     | Engine                                                  | Brand           | dongfeng engine                      |
|                     |                                                         | Power           | 180Kw /245HP                         |
|                     |                                                         | Emmission Level | Euro 3                               |
|                     | Performance                                             | Max. Speed      | 90km/h                               |
|                     | Wheel base                                              |                 | 4350+1350mm                          |
|                     | Tyre Specifications                                     |                 | 10.00-20,10.00R20,11.00-20,11.00R20  |
|                     | No. of Tyre                                             |                 | 10 pcs (1 spare tyre included)       |
|                     | Cab                                                     | Cab Capacity    | 2 persons allowed                    |
|                     | Tank                                                    | Capacity        | 14-16 m³                             |
| Body/Superstructure |                                                         | Material        | 5mm or 6mm high quality carbon steel |
|                     | Vacuum pump                                             |                 | China famous vacuum pump             |
|                     | Vacuum rate                                             |                 | 99% thorically                       |
|                     | Suction head                                            |                 | 6m                                   |
|                     | Rotation speed                                          |                 | 500 rpm, low noise, high efficiency  |
|                     | Paint Tank color is according to client's requirements. |                 |                                      |
|                     | Italy or Spain vacuum pumps                             |                 |                                      |
| Optional Equipments | Stainless steel                                         |                 |                                      |
|                     | Anti-rust coating inside tank                           |                 |                                      |