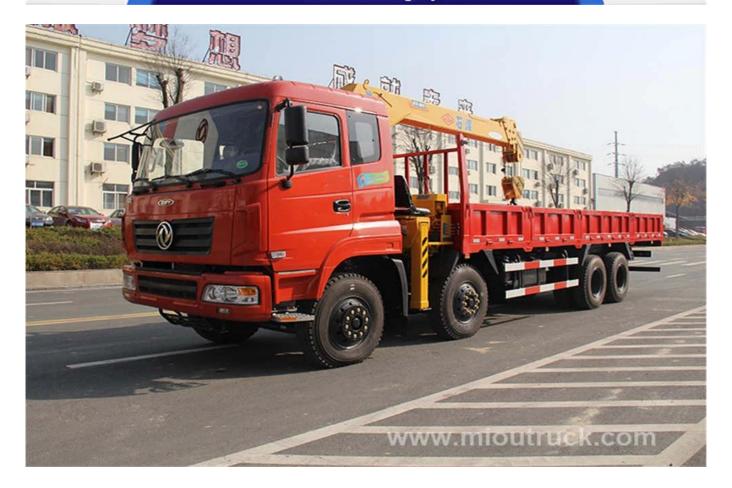

## Product Details

Condition:New Cab Seats:3 Drive Wheel:8x4 Brand Name:Dongfeng Max Speed:90km/h Feature:Truck Crane Emission Standard:Euro 3 Transmission Type:Manual Fuel Type:Diesel

# Product Display





## Technical Parameter

| Main specifications |                            |              |       |  |  |  |
|---------------------|----------------------------|--------------|-------|--|--|--|
| Product model,name  | EQ5310JSQT for truck crane |              |       |  |  |  |
| Total weight(Kg)    | 31000                      | Driving type | 8 X 4 |  |  |  |

| Payload (Kg)                 | 13700           | Overal                     | 11990×2500×3910             |                |  |  |
|------------------------------|-----------------|----------------------------|-----------------------------|----------------|--|--|
| Curb weight(Kg)              | 17105           | Box internal dimension(mm) |                             | 8500×2294×550  |  |  |
| cab seats (man)              |