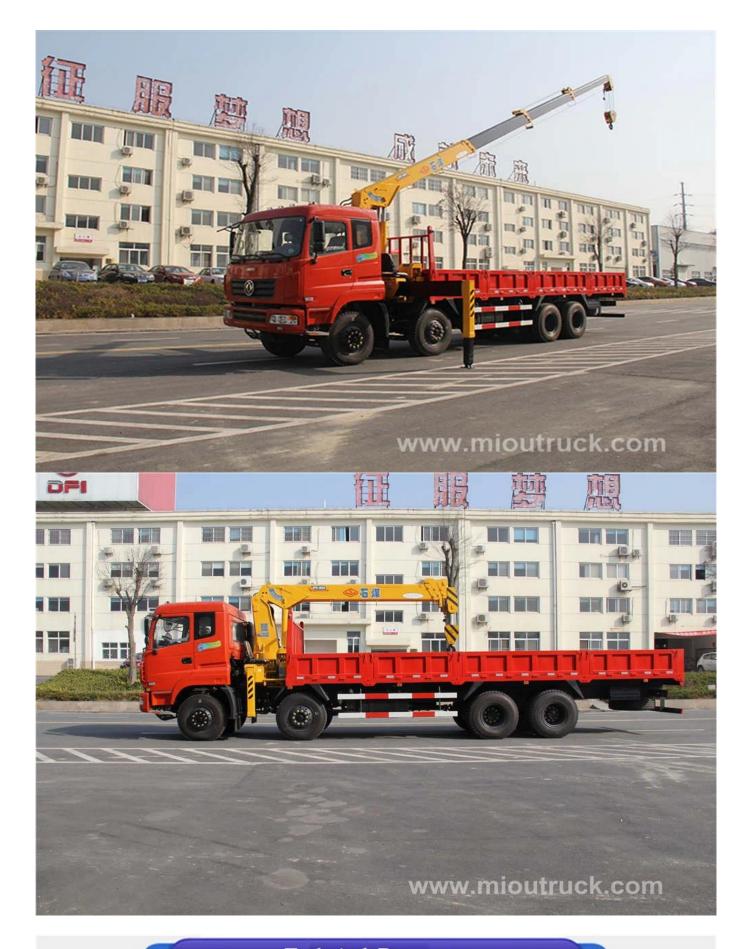

## Product Details

Condition:New Cab Seats:3 Drive Wheel:8x4 Brand Name:Dongfeng Max Speed:90km/h Feature:Truck Crane Emission Standard:Euro 3 Transmission Type:Manual Fuel Type:Diesel

# Product Display





## Technical Parameter

| Main specifications |                            |              |       |  |  |  |
|---------------------|----------------------------|--------------|-------|--|--|--|
| Product model,name  | EQ5310JSQT for truck crane |              |       |  |  |  |
| Total weight(Kg)    | 31000                      | Driving type | 8 X 4 |  |  |  |

| Payload (Kg)                 | 13700           | Overal                     | 11990×2500×3910             |                |  |  |
|------------------------------|-----------------|----------------------------|-----------------------------|----------------|--|--|
| Curb weight(Kg)              | 17105           | Box internal dimension(mm) |                             | 8500×2294×550  |  |  |
| cab seats (man)              | 3