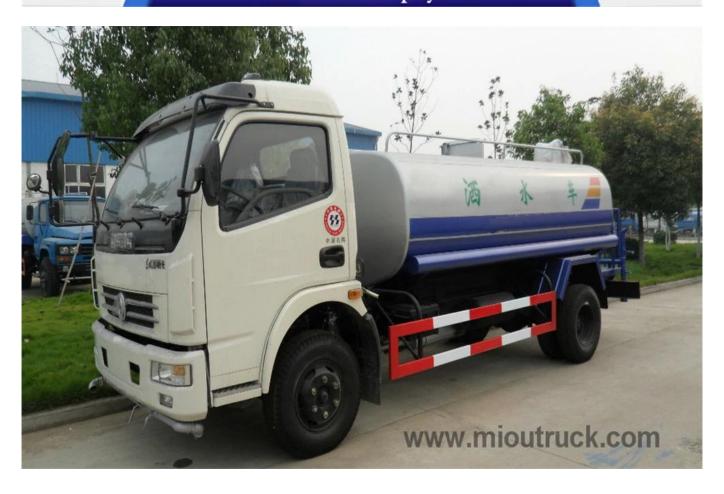

## Product Details

Quick Details

Drive Wheel: 4x2 Fuel: Diesel Transmission Type: Manual Emission Standard: Condition: New Sprinkling Area (m): > 16 m Euro 3

Dimensions (L x W x H) 8700\*2520\*2700 Engine Capacity: 4 - 6L Tank Volume: 10001 - 15001L (mm):

16000 Model Number: Brand Name: G V W: JDF5120GSSDFL Dongfeng

## Product Display





# Technical Parameter

| Product model      | Water tank truck      |                |
|--------------------|-----------------------|----------------|
| Product parameters | Total mass(Kg)        | 16000          |
|                    | Curb weight(Kg)       | 7500           |
|                    | Overall dimension(mm) | 8700*2490*2750 |
| Chassis parameters | Chassis model         | DFL1160GLJ     |
|                    | Fuel type             | Diesel         |
|                    | Emission standard     | Euro 3         |
| Engine parameters  | Engine model          | B170 33        |
|                    | Manufacturer          | CUMMINS        |
|                    | Displacement(ml)      | 4500           |
|                    | Power(Kw)             | 170HP          |

| Ma