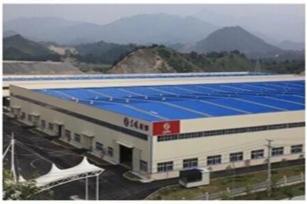

| Tyre size                  | 9.00-20    |
|                 | Max. speed(Km/h)           | 90         |
|                 | Approach angle             | 19/16      |
|                 | /Departure angle (°)       |            |
|                 | Front/Rear overhang        | 1015/1525  |
|                 | Front track/Rear track(mm) | 1385/1425  |

## Our Company & Factory

#### **Brief Introduction:**

Miou is located in Shiyan, Hubei province, China.Our company is specialized in R & D,manufacture and sales of special purpose vehicles .We are the special purpose vehicles production base company of the Chinese Dongfeng Motor Group and also the Overseas Department of Dongfeng Zhengmeng Special Purpose Vehicle Co., Ltd.

#### **Company Display:**



#### **Factory Display:**









### Verified Certificates













## Package & Shipment

#### **Packaging Details:**

nude, covered with wax, small type can be put into 20'GP or 40'GP, big type can be carried by bulk carriersor ro-ro ship or according to your requirements

**Delivery Detail:** 15 days



### FAQ

#### Q:How about the warranty?

A:One year

#### Q:Do you have ISO certificate?

A:Yes , we have,pls contact us to get our certifications.

#### Q:How about the delivery time?

A: Most of our trucks are all have in stock ,We can delivery to you within 15 days, if specially ordered , we always need around 30 days for production.

#### Q:How about shipping?

A:Big size trucks always shipping by RORO or Bulk ship or flat bed container or open top container, small

type can shipping by container ,PIs cont