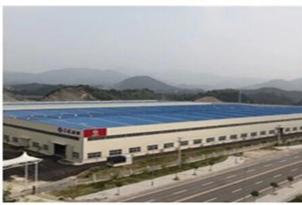

| Tyre size                  | 9.00-20    |
|                 | Max. speed(Km/h)           | 90         |
|                 | Approach angle             | 19/16      |
|                 | /Departure angle (°)       |            |
|                 | Front/Rear overhang        | 1015/1525  |
|                 | Front track/Rear track(mm) | 1385/1425  |

## Our Company & Factory

#### **Brief Introduction:**

Miou is located in Shiyan, Hubei province, China.Our company is specialized in R & D,manufacture and sales of special purpose vehicles .We are the special purpose vehicles production base company of the Chinese Dongfeng Motor Group and also the Overseas Department of Dongfeng Zhengmeng Special Purpose Vehicle Co., Ltd.

#### **Company Display:**



#### **Factory Display:**









### Verified Certificates













## Package & Shipment

#### **Packaging Details:**

nude, covered with wax, small type can be put into 20'GP or 40'GP, big type can be carried by bulk carriersor ro-ro ship or according to your requirements

**Delivery Detail:** 15 days



### FAQ

#### Q:How about the warranty?

A:One year

#### Q:Do you have ISO certificate?

A:Yes , we have,pls contact us to get our certifications.

#### Q:How about the delivery time?

A: Most of our trucks are all have in stock ,We can delivery to you within 15 days, if specially ordered , we always need around 30 days for production.

#### Q:How about shipping?

A:Big size trucks always shipping by RORO or Bulk ship or flat bed container or open top container, small

type can shipping by container ,PIs contac