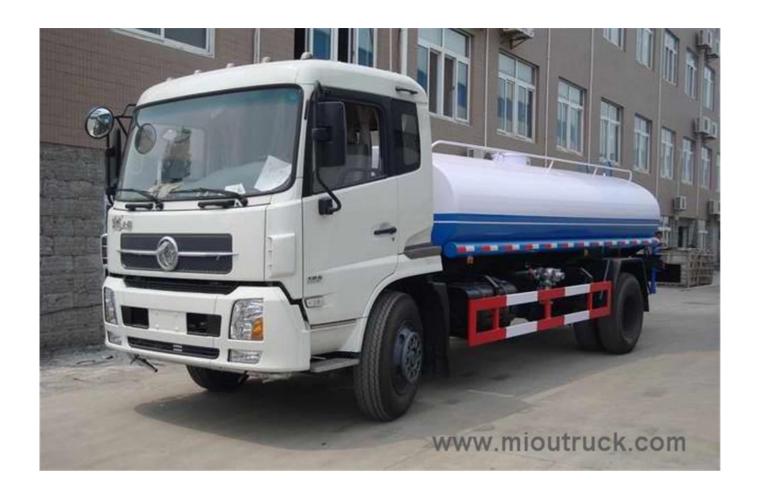

## Product Details

Quick Details

Drive Wheel: 4x2 Fuel: Diesel Transmission Type: Manual Emission Standard: Condition: New Sprinkling Area (m): > 16 m Euro 3

Dimensions (L x W x H) 8700\*2520\*2700 Engine Capacity: 4 - 6L Tank Volume: 10001 - 15001L (mm):

16000 Model Number: Brand Name: G V W: JDF5120GSSDFL Dongfeng

## Product Display





# Technical Parameter

| Product model      | Water tank truck      |                |
|--------------------|-----------------------|----------------|
| Product parameters | Total mass(Kg)        | 16000          |
|                    | Curb weight(Kg)       | 7500           |
|                    | Overall dimension(mm) | 8700*2490*2750 |
| Chassis parameters | Chassis model         | DFL1160GLJ     |
|                    | Fuel type             | Diesel         |
|                    | Emission standard     | Euro 3         |
| Engine parameters  | Engine model          | B170 33        |
|                    | Manufacturer          | CUMMINS        |
|                    | Displacement(ml)      | 4500           |
|                    | Power(Kw)             | 170HP          |

| Main