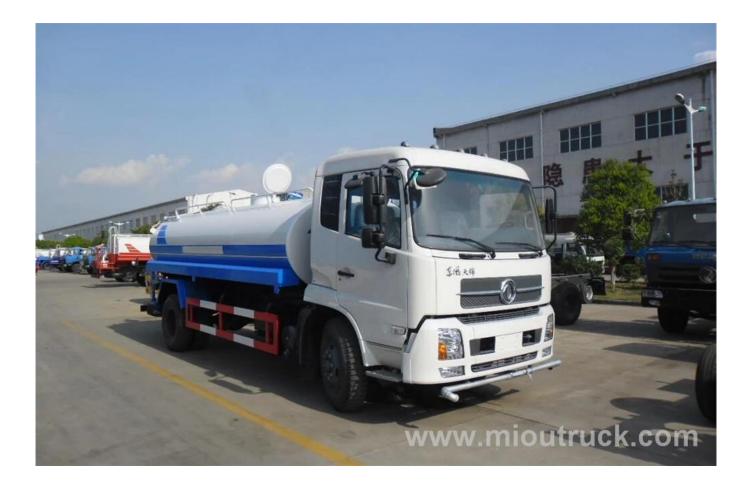

## Product Display

# Technical Parameter

| Product                  | Water tanker truck         |
|--------------------------|----------------------------|
| Dimensions               | 8100X2400X2800             |
| Tank dimensions          | 5000X2050X1350             |
| Tank capacity            | 10 cubic meter             |
| Engine model             | YC4E160-33                 |
| Engine power             | 118                        |
| Engine displacement      | 4260                       |
| Fuel type                | Diesel                     |
| Chassis model            | EQ3160GSZ3GJ3              |
| Chassis brand            | DONGFENG                   |
| Chassis manufacturer     | Dongfeng Motor Corporation |
| Gross weight(kg)         | 16000                      |
| Curb weight(kg)          | 7005                       |
| Rated passenger (person) | 3                          |
| Max speed (km/h)         | 80                         |
| Approach/departure angle | 12/25                      |
| Front/rear overhang      | 1250/2350                  |
| Wheelbase(mm)            | 4500                       |
| Axle weight              | 6000/10000                 |