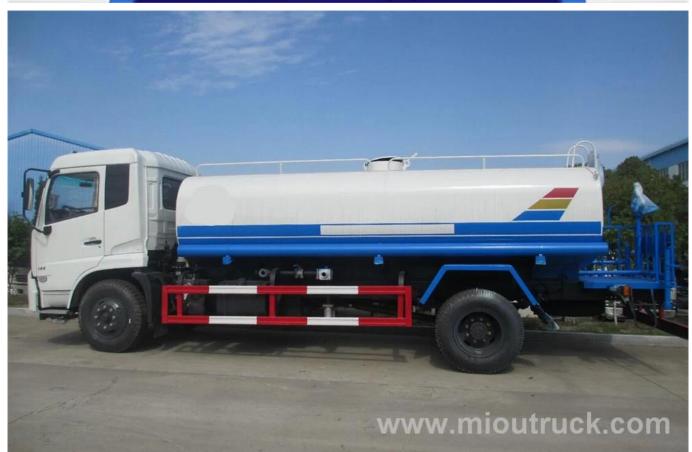

## Product Display

# Technical Parameter

| Product                  | Water tanker truck         |
|--------------------------|----------------------------|
| Dimensions               | 8100X2400X2800             |
| Tank dimensions          | 5000X2050X1350             |
| Tank capacity            | 10 cubic meter             |
| Engine model             | YC4E160-33                 |
| Engine power             | 118                        |
| Engine displacement      | 4260                       |
| Fuel type                | Diesel                     |
| Chassis model            | EQ3160GSZ3GJ3              |
| Chassis brand            | DONGFENG                   |
| Chassis manufacturer     | Dongfeng Motor Corporation |
| Gross weight(kg)         | 16000                      |
| Curb weight(kg)          | 7005                       |
| Rated passenger (person) | 3                          |
| Max speed (km/h)         | 80                         |
| Approach/departure angle | 12/25                      |
| Front/rear overhang      | 1250/2350                  |
| Wheelbase(mm)            | 4500                       |
| Axle weight              | 6000/10000                 |