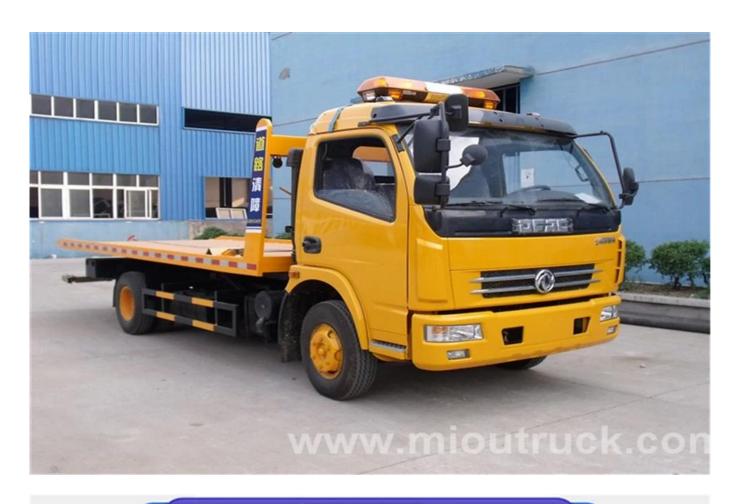

## Product Details

#### Quick Details

Condition: New Model: EQ1070TJ9AD3 Type:CY4102-C3C

Fuel Type: Diesel Displacement (CC): 3856 Tire Speification: 7.50 to 16

Drive Wheel:4x2 Place of Origin: Hubei, China

### Product Display





## Technical Parameter

| Road wrecker truck  |                                 |
|---------------------|---------------------------------|
| Model               | EQ1070TJ9AD3                    |
| Manufacturers       | Dongfeng Motor Co., Ltd.        |
| Direction of power  | According to you                |
| The front axle (kg) | 2000                            |
| Rear axle (kg)      | 4000                            |
| Tires Speification  | 7.50 to 16                      |
| Nos tires           | 6 + 1                           |
| Type of engine      | CY4102-C3C                      |
| Manufactures        | Chaoyang Diesel Engine Co., Ltd |
| Horsepower          | 120                             |
| Power (kw)          | 88                              |
| Displacement (CC)