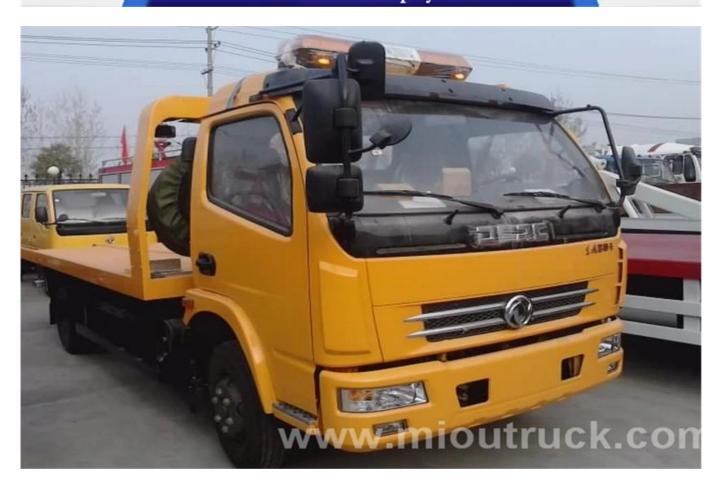

## Product Details

#### Quick Details

Condition: New Model: EQ1070TJ9AD3 Type:CY4102-C3C

Fuel Type: Diesel Displacement (CC): 3856 Tire Speification: 7.50 to 16

Drive Wheel:4x2 Place of Origin: Hubei, China

### Product Display





## Technical Parameter

| Road wrecker truck  |                                 |
|---------------------|---------------------------------|
| Model               | EQ1070TJ9AD3                    |
| Manufacturers       | Dongfeng Motor Co., Ltd.        |
| Direction of power  | According to you                |
| The front axle (kg) | 2000                            |
| Rear axle (kg)      | 4000                            |
| Tires Speification  | 7.50 to 16                      |
| Nos tires           | 6 + 1                           |
| Type of engine      | CY4102-C3C                      |
| Manufactures        | Chaoyang Diesel Engine Co., Ltd |
| Horsepower          | 120                             |
| Power (kw)          | 88                              |
| Displacement (CC