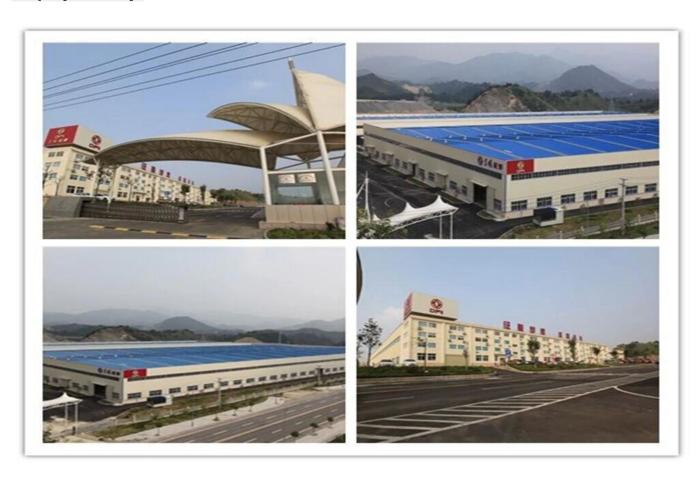

ge & amp; GT; 28m) |                                       |  |
|                                   | * Equipped with water pump (suction head & amp; GT; 6m)                        |                                       |  |
|                                   | * Equipped with fire valve, water valve, and filter gauze                      |                                       |  |

# Our Company & Factory

## **Brief introduction:**

Miu is located in Shiyan, Hubei Province, China.Our company specializes in R & amp; Amp; D, production and sales of special-purpose vehicles .We are special purpose vehicle production base of the Chinese company Dongfeng Motor Group, as well as the overseas department of Dongfeng Zhengmeng Special Purpose Vehicle Co., Ltd.

## Show:



# Display Factory:



# Verified Certificates



# Package & Shipment

## **Packaging Details:**

naked, covered with wax, small type can be entered in 20'GP or 40'GP, large type can be performed by the volumetric carriersor ro-ro vessel, or in accordance with your requirements

**Delivery Detail:** 15 days



# FAQ

### Q:How about the warranty?

A:One year

### Q:Do you have ISO certificate?

A:Yes , we have,pls contact us to get our certifications.

# Q:How about the delivery time?

A: Most of our trucks are all have in stock ,We can delivery to you within 15 days, if specially ordered , we always need around 30 days for production.

### Q:How about shipping?

A:Big size trucks always shipping by RORO or Bulk ship or flat bed container or open top container , small type can shipping by container ,Pls conta