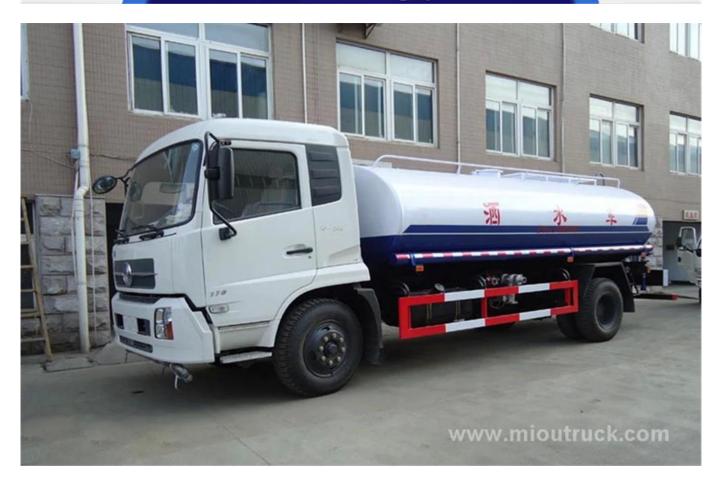

# Product Display

<u>JavaScript: void (0); / \* 1460451094814 \* /</u>

# Product Details

Fast details

Drive wheel: 4x2 Fuel: diesel Transmission A type: leadership

Spraying Area

9, 12m emission Standard. Fure 2

Condition: new Spraying Area (m): 8 - 12m emission Standard: Euro 2

Engine power: 6 - 8L tank volume: 5001 - 10000L dimensions (L x W x H) \* 2470 7500 3050 \* (mm):

Brand Name: Chengliwei Gross Vehicle weight: 16000 water Tanker truck: water Spray tanker