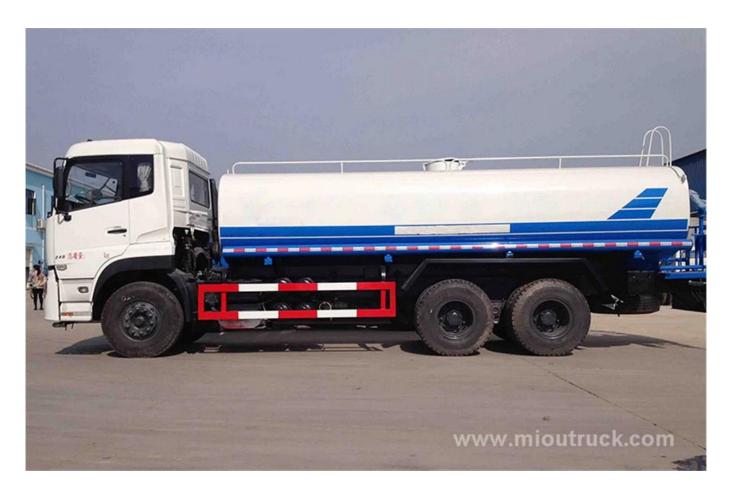

# Product Display

<u>JavaScript: void (0); / \* 1460451094814 \* /</u>

# Product Details

Fast details

Drive wheel: 4x2 Fuel: diesel Transmission A type: leadership

Spraying Area

9, 12m emission Standard. Fure 2

Condition: new Spraying Area (m): 8 - 12m emission Standard: Euro 2

Engine power: 6 - 8L tank volume: 5001 - 10000L dimensions (L x W x H) \* 2470 7500 3050 \* (mm):

Brand Name: Chengliwei Gross Vehicle weight: 16000 water Tanker truck: water Spray tanker